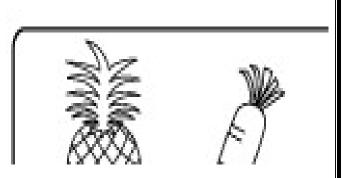

b) Colour the tallest tree in green

c) Colour the picture that is thinnest.\

rcie une proture unactis une unimiest

[4marks]

[3marks]

[5marks]