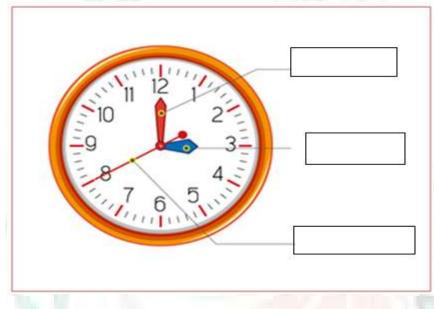

General Instruction -

Read the paper carefully and attempt all the questions. Q1. Identify second's minute's and hour's hand.

Q2 Add the following numbers.

Q3 Write the correct time.

[3marks]

[5 Marks]