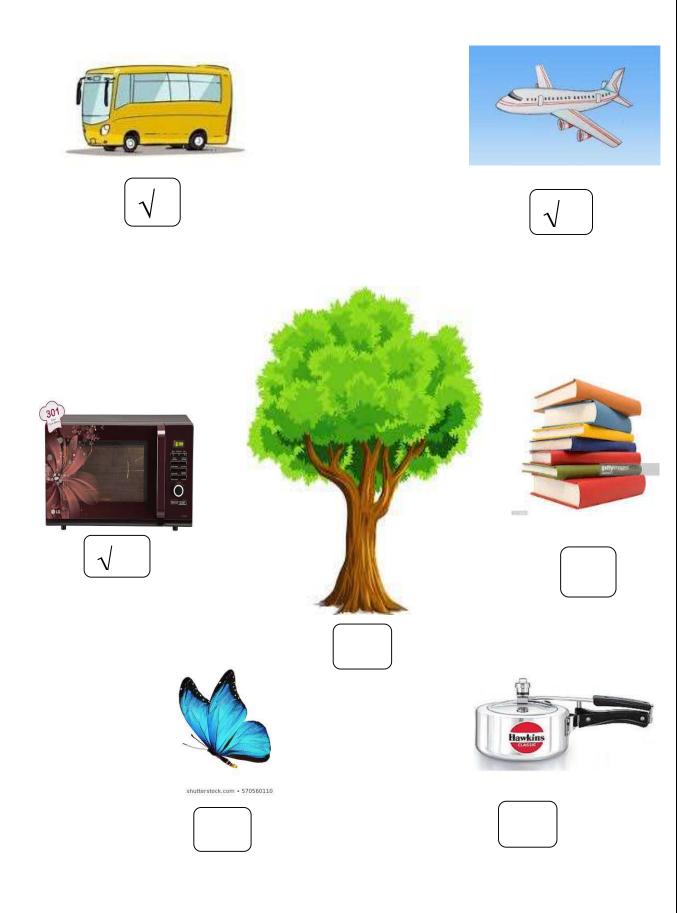

C. Tick (  $\sqrt{}$  ) the machines.

D. Read the clues. Circle the correct machines.