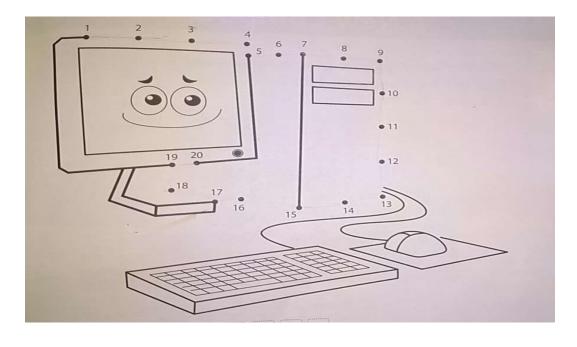

## E.Circle the names of machines in the words search.

1

A. Color the clouds pink for the machines that do not need electricity to work.

B. Join the dots. Color the picture.