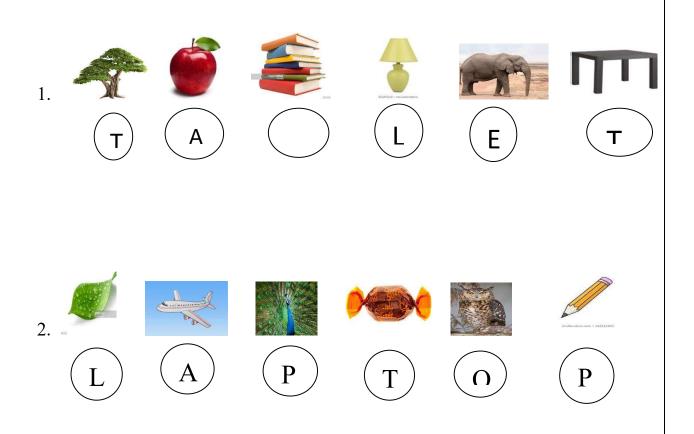

## ACTIVITY

Write the first letter of the name of each picture. What do you get?