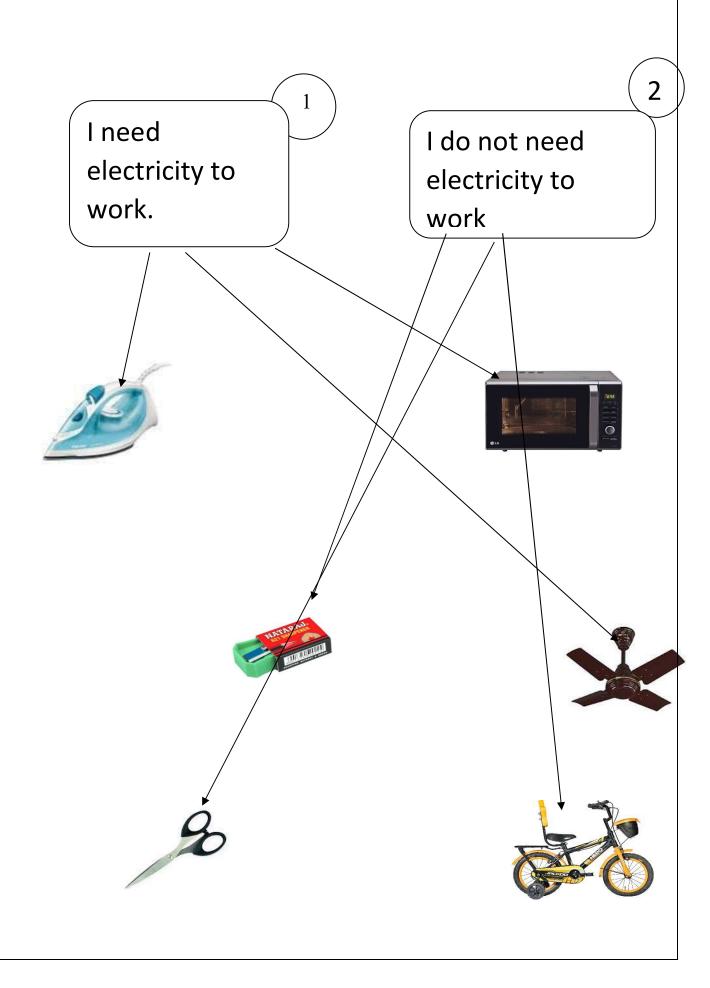

## EXERCISE CORNER

| A. Tick () the correct answer. |                                                      |              |                 |
|--------------------------------|------------------------------------------------------|--------------|-----------------|
| 1                              | . Which of these is not a machine?                   |              |                 |
|                                | ä                                                    | a. Car       | b. ostrich      |
| 2                              | 2. Which of these needs electricity to work?         |              |                 |
|                                | ä                                                    | a. Fan       | b. Sharpener    |
| 3                              | 3. Which of these does not need electricity to work? |              |                 |
|                                | á                                                    | a. Hammer    | b. Refrigerator |
| 4                              | 4. Which of these has parts of a computer in it?     |              |                 |
|                                |                                                      | a. Sharpener | b. Mobile       |