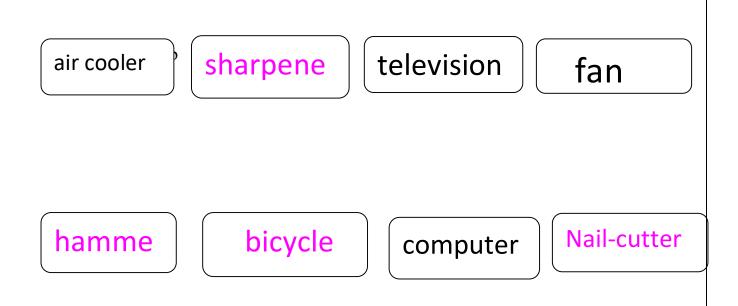

C. Tick (  $\sqrt{}$  ) the machines.

D. Read the clues. Circle the correct machines.