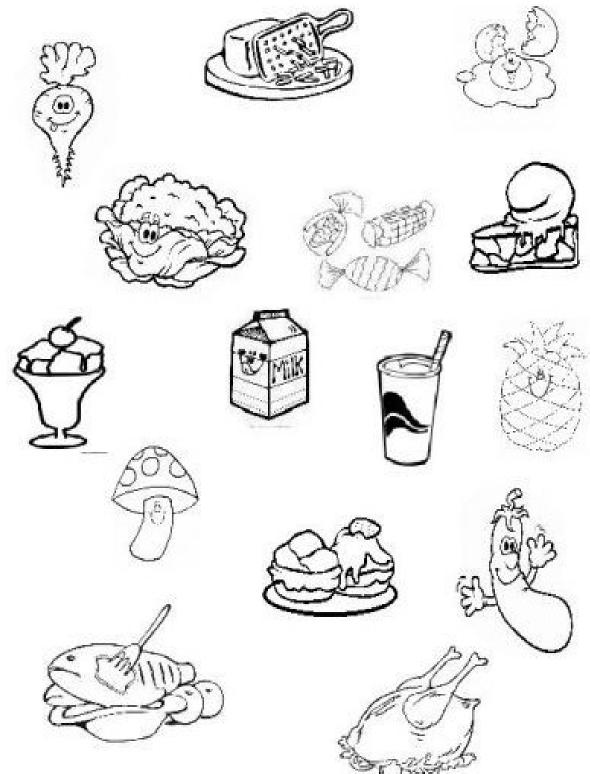

# Q. 2. Label the parts of the plants.

Q. 3 Circle the healthy food and cross (x) unhealthy food.

Q. 4 Circle the things we use to wash our hands.