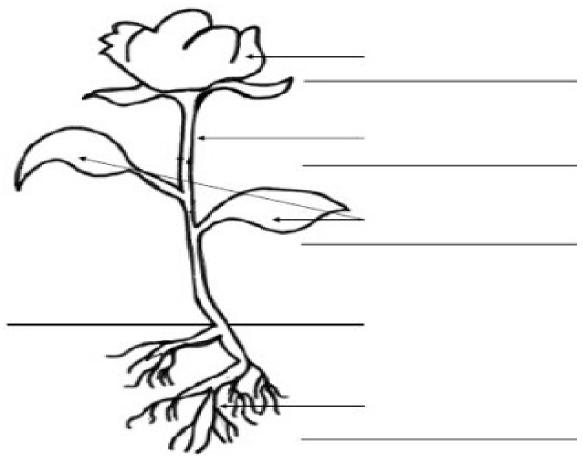

# Q. 2. Label the parts of the plants.

Q. 3 Circle the healthy food and cross (x) unhealthy food.

Q. 4 Circle the things we use to wash our hands.