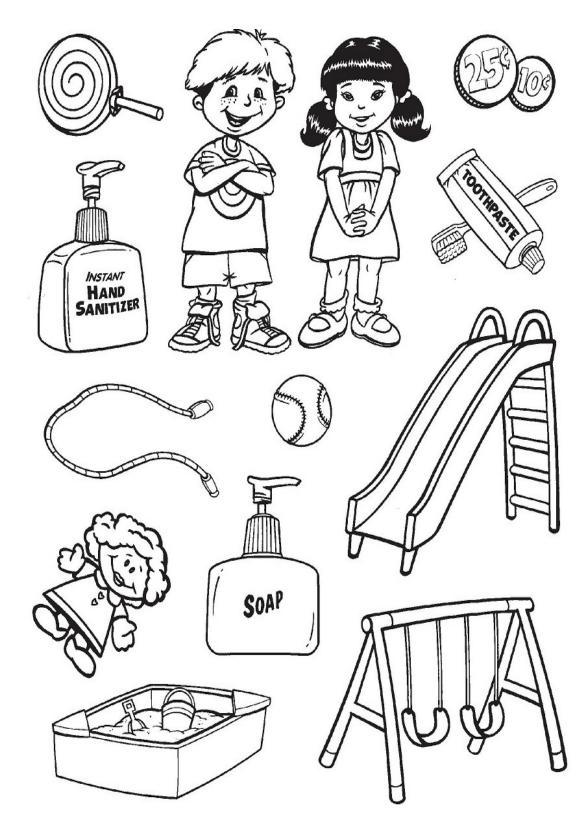

# Q. 2. Label the parts of the plants.

Q. 3 Circle the healthy food and cross (x) unhealthy food.

Q. 4 Circle the things we use to wash our hands.