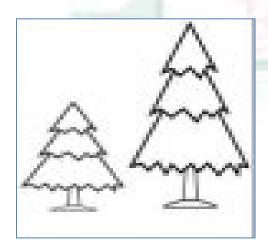

## Q6 Identify as given and colour them.

[3Marks]

a) Colour the shortest pumpkin.

b) Colour the tallest tree in green

c) Colour the picture that is thinnest.