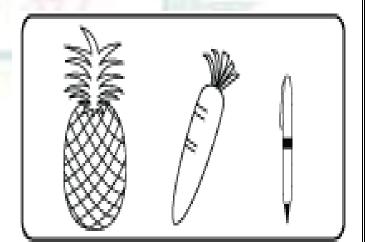

## Q6 Identify as given and colour them.

[3Marks]

a) Colour the shortest pumpkin.

b) Colour the tallest tree in green

c) Colour the picture that is thinnest.