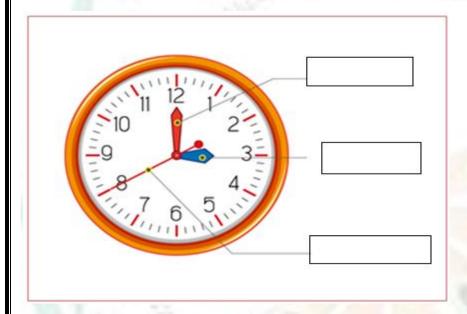

# ਪ੍ਰ⊍ਗਾ International School

Shree Swaminarayan Gurukul, Zundal

## Periodic - Assessment - III 2021-22

| Name -:   | Grade -: I   |  |
|-----------|--------------|--|
| Date -:   | SUB -: Maths |  |
| Tr.sign-: | Marks -: 25  |  |

## Q1. Identify second's minute's and hour's hand.

[3Marks]



# Q2 Add the following numbers.

[5Marks]

| 35   | 42   | 76   | 50   | 24   |
|------|------|------|------|------|
| + 14 | + 44 | + 23 | + 33 | + 65 |
|      | -111 |      |      |      |

### Q3 Write the correct time.

[5Marks]



#### Q 4 Match the following with drawing line.

[5Marks]

a) Days in a week

365 days

b) Month in a year

07 days

c) Days in a year

60 minutes

d) Hours in a day

12 months

e) Minutes in an hour

24 hours

Q5 Fill in the blanks and complete the name of the month.

[4Marks]

- a) S \_\_ p t \_\_ m b \_\_ r
- b) M\_\_ c h
- c) S u \_\_ d \_\_ y
- d) F\_\_ i d \_ y

## Q6 Identify as given and colour them.

[3Marks]

a) Colour the shortest pumpkin.



b) Colour the tallest tree in green

c) Colour the picture that is thinnest.