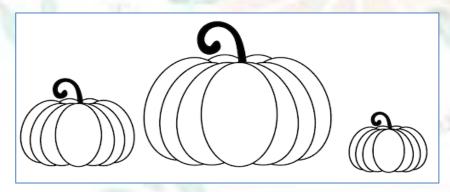

## Q6 Identify as given and colour them.

[3Marks]

a) Colour the shortest pumpkin.

b) Colour the tallest tree in green

c) Colour the picture that is thinnest.