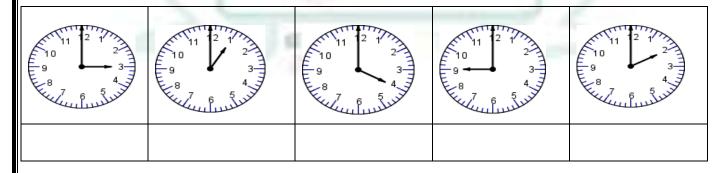

# ਪ੍ਰ⊍ਗਾ International School

Shree Swaminarayan Gurukul, Zundal

## Periodic - Assessment - III 2021-22

| Name -:   | Grade -: I   |  |
|-----------|--------------|--|
| Date -:   | SUB -: Maths |  |
| Tr.sign-: | Marks -: 25  |  |

## Q1. Identify second's minute's and hour's hand.

[3Marks]



# Q2 Add the following numbers.

[5Marks]

| 35   | 42   | 76   | 50   | 24   |
|------|------|------|------|------|
| + 14 | + 44 | + 23 | + 33 | + 65 |
|      | -111 |      |      |      |

### Q3 Write the correct time.

[5Marks]



#### Q 4 Match the following with drawing line.

[5Marks]

a) Days in a week

365 days

b) Month in a year

07 days

c) Days in a year

60 minutes

d) Hours in a day

12 months

e) Minutes in an hour

24 hours

Q5 Fill in the blanks and complete the name of the month.

[4Marks]

- a) S \_\_ p t \_\_ m b \_\_ r
- b) M\_\_ c h
- c) S u \_\_ d \_\_ y
- d) F\_\_ i d \_ y

## Q6 Identify as given and colour them.

[3Marks]

a) Colour the shortest pumpkin.



b) Colour the tallest tree in green

c) Colour the picture that is thinnest.