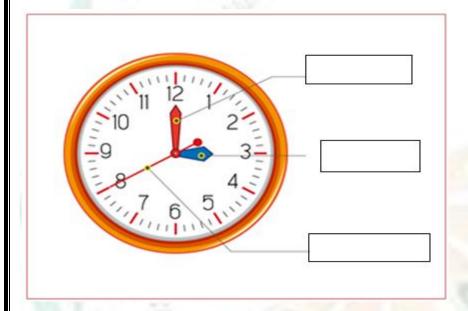

# ਪ੍ਰ⊍ਗਾ International School

Shree Swaminarayan Gurukul, Zundal

# Periodic - Assessment - III 2021-22

| Name -:   | Grade -: I   |  |  |
|-----------|--------------|--|--|
| Date -:   | SUB -: Maths |  |  |
| Tr.sign-: | Marks -: 25  |  |  |

## Q1. Identify second's minute's and hour's hand.

3marks



#### Q2 Add the following numbers.

5 Marks

| 35   | 42   | 76   | 50   | 24   |
|------|------|------|------|------|
| + 14 | + 44 | + 23 | + 33 | + 65 |
|      | 11.0 |      |      |      |

#### Q7 Write the correct time.

5 Marks



## $Q\ 8$ Match the following with drawing line.

5marks

a) Days in a week

365 days

b) Month in a year

07 days

c) Days in a year

60 minutes

d) Hours in a day

12 months

e) Minutes in a hours

24 hours

Q9 Fill in the blanks and complete the name of the month.

4marks

- a)  $S \underline{\hspace{0.2cm}} p t \underline{\hspace{0.2cm}} m b \underline{\hspace{0.2cm}} r$
- b) M\_\_ c h
- c) S u \_\_ d \_\_ y
- d) F\_\_ i d \_ y
- Q 10 Identify as given and colour them.

3marks

a) Colour the shortest pumpkin.



b) Colour the tallest tree in green

c