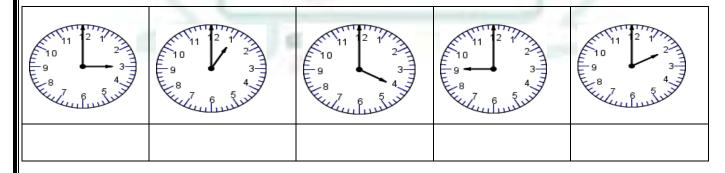

# ਪ੍ਰ⊍ਗਾ International School

Shree Swaminarayan Gurukul, Zundal

# Periodic - Assessment - III 2021-22

| Name -:   | Grade -: I   |  |  |
|-----------|--------------|--|--|
| Date -:   | SUB -: Maths |  |  |
| Tr.sign-: | Marks -: 25  |  |  |

## Q1. Identify second's minute's and hour's hand.

3marks



#### Q2 Add the following numbers.

5 Marks

| 35   | 42   | 76   | 50   | 24   |
|------|------|------|------|------|
| + 14 | + 44 | + 23 | + 33 | + 65 |
|      | 11.0 |      |      |      |

#### Q7 Write the correct time.

5 Marks



## $Q\ 8$ Match the following with drawing line.

5marks

a) Days in a week

365 days

b) Month in a year

07 days

c) Days in a year

60 minutes

d) Hours in a day

12 months

e) Minutes in a hours

24 hours

Q9 Fill in the blanks and complete the name of the month.

4marks

- a)  $S \underline{\hspace{0.2cm}} p t \underline{\hspace{0.2cm}} m b \underline{\hspace{0.2cm}} r$
- b) M\_\_ c h
- c) S u \_\_ d \_\_ y
- d) F\_\_ i d \_ y
- Q 10 Identify as given and colour them.

3marks

a) Colour the shortest pumpkin.



b) Colour the tallest tree in green

c) Colour the picture that is thinnest.