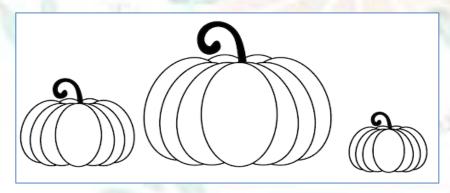

d) Hours in a day

12 months

e) Minutes in a hours

24 hours

Q9 Fill in the blanks and complete the name of the month.

4marks

- a)  $S \underline{\hspace{0.2cm}} p t \underline{\hspace{0.2cm}} m b \underline{\hspace{0.2cm}} r$
- b) M\_\_ c h
- c) S u \_\_ d \_\_ y
- d) F\_\_ i d \_ y
- Q 10 Identify as given and colour them.

3marks

a) Colour the shortest pumpkin.

b) Colour the tallest tree in green

c) Colour the picture that is thinnest.