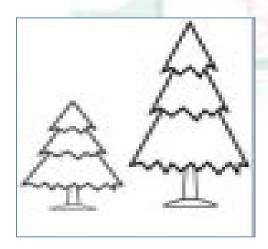

d) Hours in a day

12 months

e) Minutes in a hours

24 hours

Q9 Fill in the blanks and complete the name of the month.

4marks

- a)  $S \underline{\hspace{0.2cm}} p t \underline{\hspace{0.2cm}} m b \underline{\hspace{0.2cm}} r$
- b) M\_\_ c h
- c) S u \_\_ d \_\_ y
- d) F\_\_ i d \_ y
- Q 10 Identify as given and colour them.

3marks

a) Colour the shortest pumpkin.

b) Colour the tallest tree in green

c) Colour the picture that is thinnest.