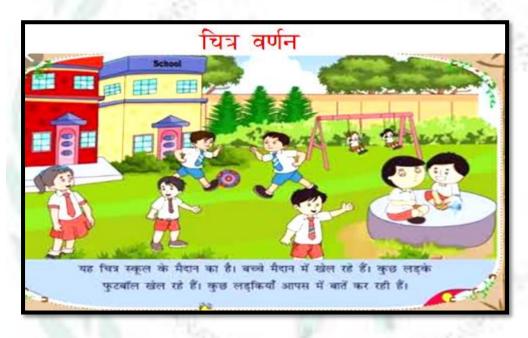

## प्र - १ चित्र देखकर प्रश्नों के उत्तर दीजिए ।

(4 marks)

| प्रश्न – क यह चित्र किस जगह का है ?  |
|--------------------------------------|
| उत्तर - क।                           |
| प्रश्न - ख कौन खेल रहे है ?          |
| उत्तर - ख।                           |
| प्रश्न - ग लड़के क्या खेल रहे है?    |
| उत्तर - ग।                           |
| प्रश्न - घ लड़िकयाँ क्या कर रही हैं? |
| उत्तर - घ।                           |