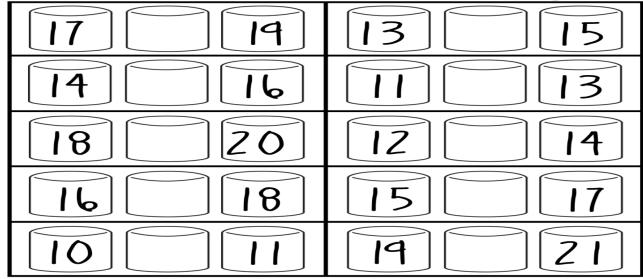

Q 4. Write the between numbers.

Q 5. Count and colour the same number of box.

Q 6. Circle the heavy one.

Q 7. Count the object and write the correct number in the box. Q 8. Circle the big object in each box. Q 9. Count the object and write its correct number with its name. seven 