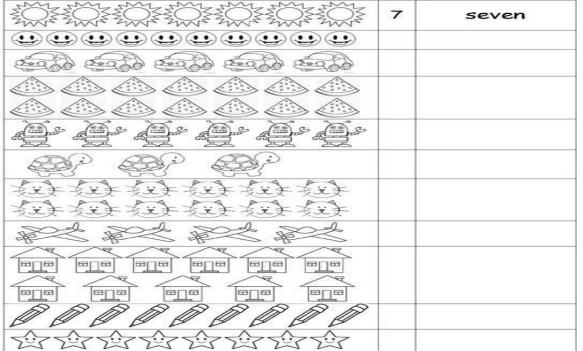

Q 4. Write the between numbers.

Q 5. Count and colour the same number of box.

Q 6. Circle the heavy one.

Q 7. Count the object and write the correct number in the box. Q 8. Circle the big object in each box. Q 9. Count the object and write its correct number with its name. seven 