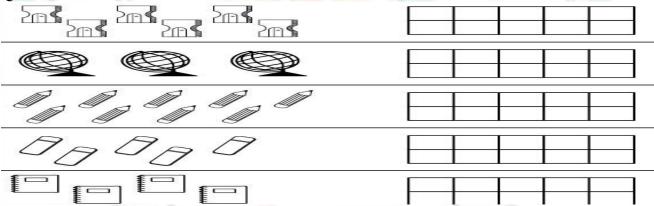

Q 4. Write the between numbers.

Q 5. Count and colour the same number of box.

Q 6. Circle the heavy one.

Q 7. Count the object and write the correct number in the box. Q 8. Circle the big object in each box. Q 9. Count the object and write its correct number with its name. seven 