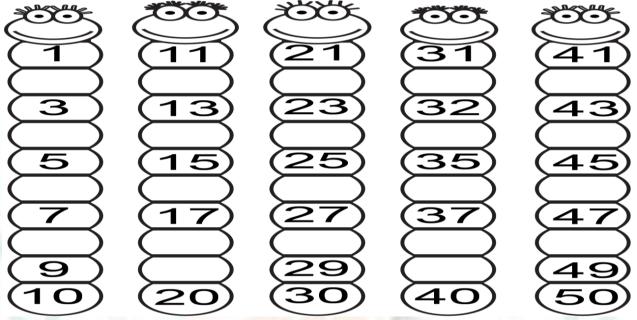

## पु⊍ना International School

Shree Swaminarayan Gurukul, Zundal

| PERIODIC ASSESSMENT – 1 2022 -23 |      |       |       |          |  |
|----------------------------------|------|-------|-------|----------|--|
| Student's Name                   |      | Date  |       |          |  |
| Subject                          | Math | Grade | Sr.KG | Roll No. |  |

## Q 1. Write missing numbers.



## O 2. Write the number names

| Q 2. 111 | the humber hames |
|----------|------------------|
| 1        | 11               |
| 2        | 12               |
| 3        | 13               |
| 4        | 14               |
| 5        | 15               |
| 6        | 16               |
| 7        | 17               |
| 8        | 18               |
| 9        | 19               |
| 10       | 20               |

## Q 3. Write the after numbers.

| 14 | 4  | 8  |  |
|----|----|----|--|
| 19 | 26 | 30 |  |

| 25 | 7  | 13 |
|----|----|----|
| 32 | 39 | 31 |
| 49 | 44 | 18 |
| 38 | 11 | 22 |
| 1  | 16 | 3  |
| 6  | 15 | 7  |

Q 4. Write the between numbers.



Q 5. Count and colour the same number of box.



Q 6. Circle the heavy one.



Q 7. Count the object and write the correct number i