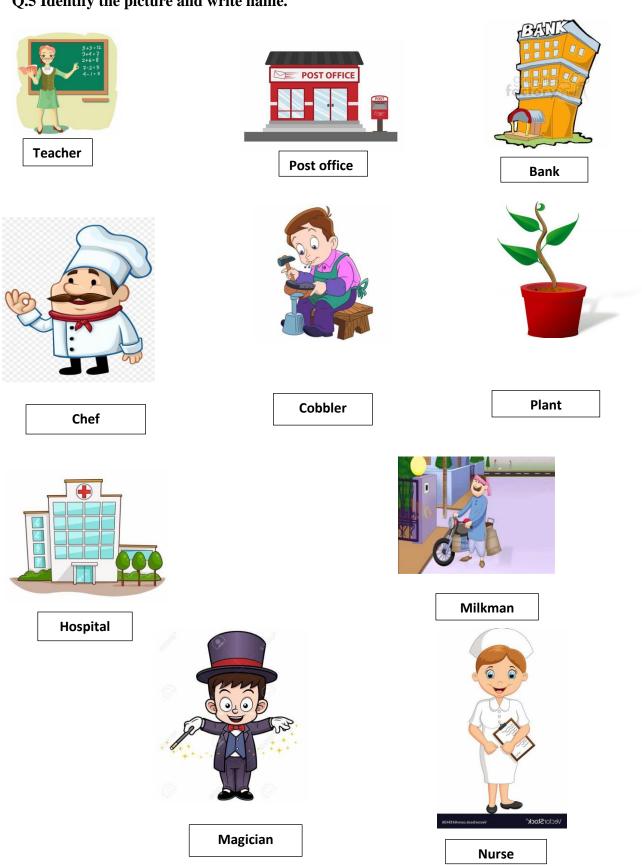

Bean plant
- 8) Chemist
- 9) Climber
  10) Bus stops
  Medicines
- 10) Bus stops Weatchie

# Q.4 Write True & false.

| 1. | Herbs live for a few days.                  | <b>False</b> |
|----|---------------------------------------------|--------------|
| 2. | Mechanic repair the cars.                   | <u>True</u>  |
| 3. | Neem and aloe vera are used to medicines    | <u>True</u>  |
| 4. | Gardener fix the taps                       | <b>False</b> |
| 5. | Postman delivers the letter and postcards.  | <u>True</u>  |
| 6. | We go to learn post office.                 | <b>False</b> |
| 7. | The colour of letter box is red.            | <u>True</u>  |
| 8. | The traffic police helps to control traffic | True         |
|    |                                             |              |



Q.5 Identify the picture and write name.

#### Q.6 Who I am.

- 1. Who sells the vegetables Green grocer
- 2. I look after sick people Nurse
- 3. I keep the neighbourhood safe Police man
- 4. I make table and chair Carpenter.
- 5. I bake cakes and breads Baker.

Q.7 Answer the following question.

1. Whom do we call if there is a fire? Ans. We call the fire man from fire station.

2. Where do we keep our money? Ans. We keep our money safe in the bank.

3. Name the people who make things Ans. Potter, Blacksmith, Tailor.

4. Who mends broken taps? Ans. Plumber

5. Two name of shrubs Ans. Rose, Tulsi

6. Name of two root plants Ans. Carrot, Radish