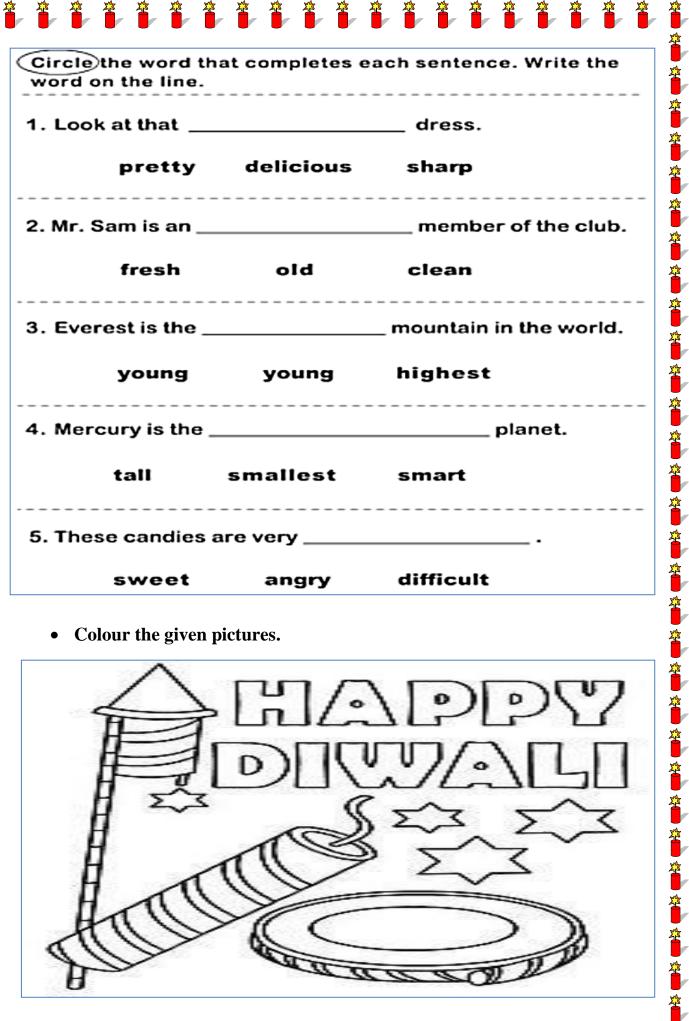

| Circle the word the word on the line. | •         | ach sentence. Write the  |  |  |
|---------------------------------------|-----------|--------------------------|--|--|
| 1. Look at that                       | dress.    |                          |  |  |
|                                       | delicious | sharp                    |  |  |
|                                       |           | member of the club.      |  |  |
|                                       | old       | clean                    |  |  |
|                                       |           | _ mountain in the world. |  |  |
| young                                 | young     | highest                  |  |  |
| 4. Mercury is the                     |           | planet.                  |  |  |
|                                       | smallest  |                          |  |  |
| 5. These candies are very             |           |                          |  |  |
| sweet                                 | angry     | difficult                |  |  |