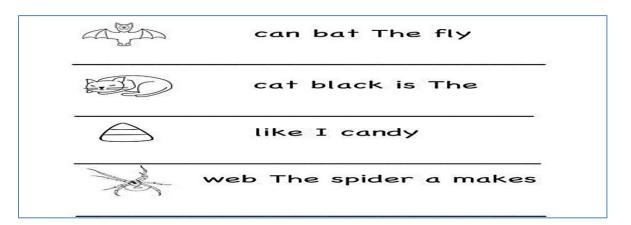

Colour the given rangolis

Happy • • Wet
Old • Night
Dry • Cold
Hot • Young
Day • Good
Right • Heavy
Bad • Sad
Light • Left

• Re-arrange the words to form a sentence.