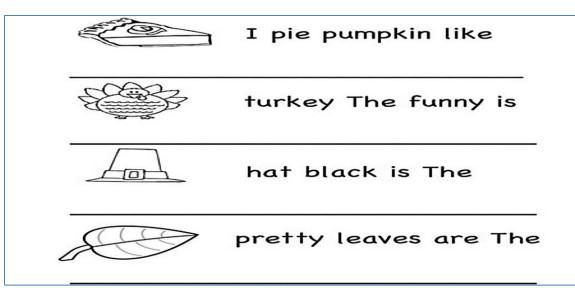

Colour the given rangolis

Happy • • Wet
Old • Night
Dry • Cold
Hot • Young
Day • Good
Right • Heavy
Bad • Sad
Light • Left

• Re-arrange the words to form a sentence.