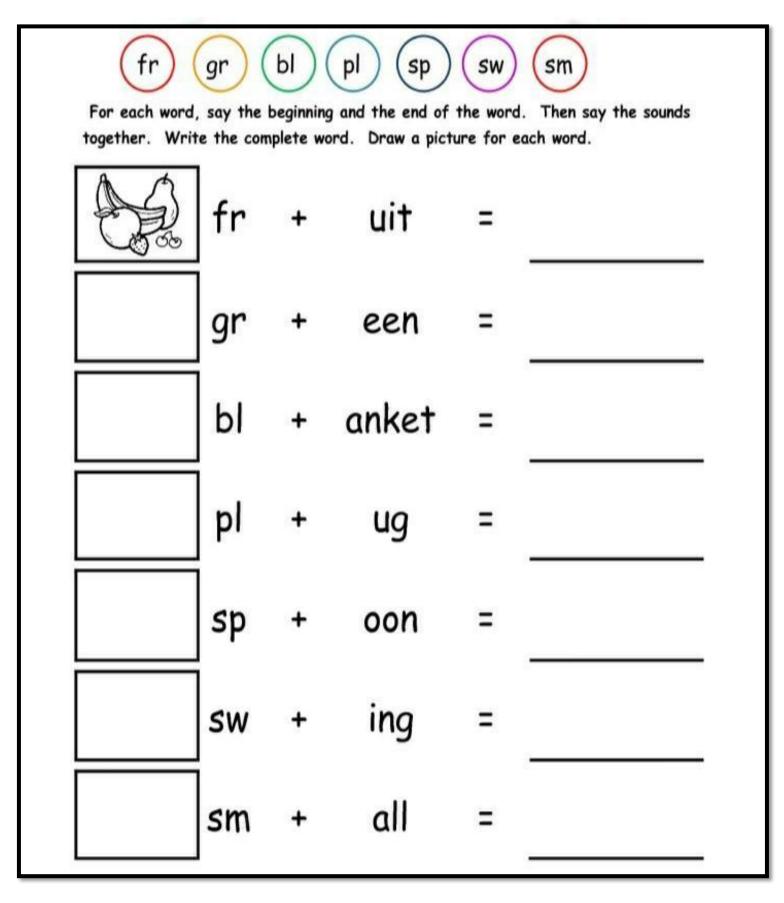

## **Grade-I Summer Break Homework**

Word building

By joining letter sounds together we can make words.

Use the pictures to help you. Say the word first. Join the beginning of the word to the word ending.