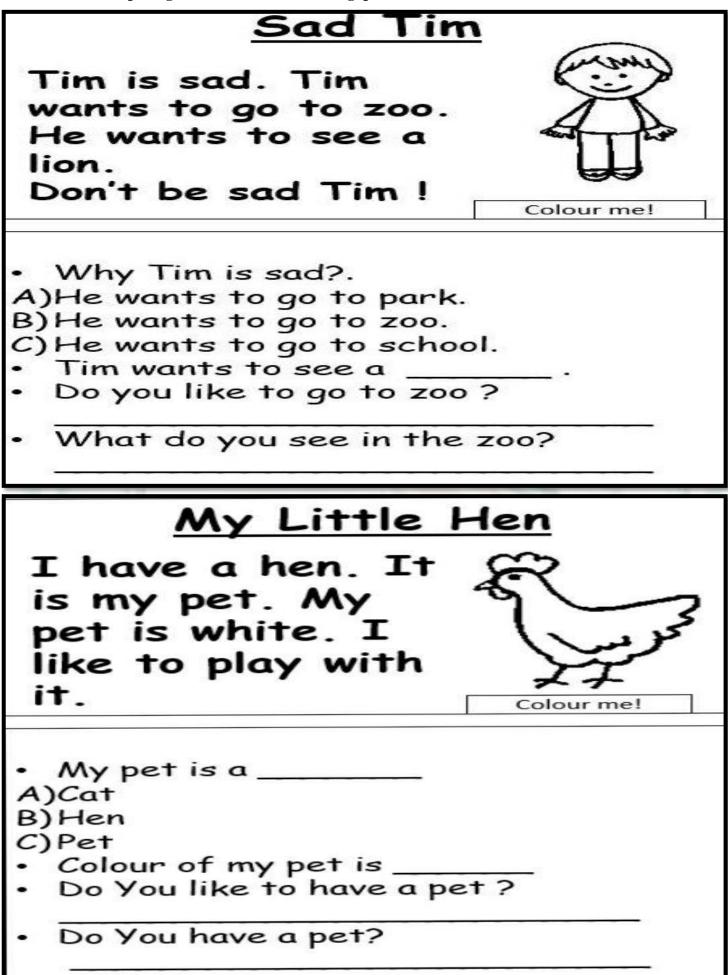

## **Grade-I Summer Break Homework**

Word building



By joining letter sounds together we can make words.

Use the pictures to help you. Say the word first. Join the beginning of the word to the word ending.



➢ Read the passage and answer the following questions.



| Recognize and identify the names and properties of common 2D shapes. |                    |                    |          |
|----------------------------------------------------------------------|--------------------|--------------------|----------|
| Square                                                               | Circle             | Rectangle          | Triangle |
|                                                                      |                    | This 2D shape is a |          |
|                                                                      |                    | It has corner      | rs.      |
|                                                                      |                    | It has sides.      |          |
|