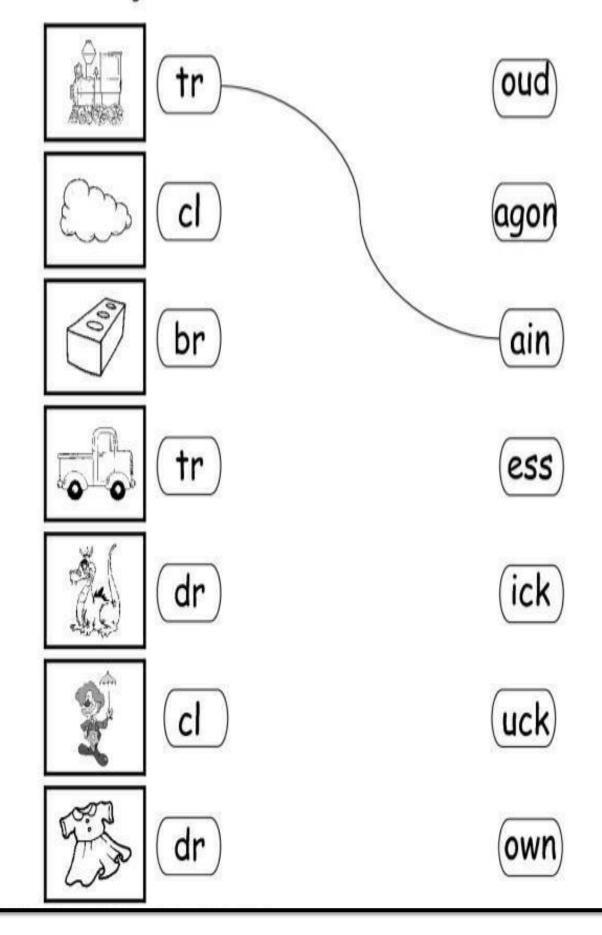

## **Grade-I Summer Break Homework**

Word building

By joining letter sounds together we can make words.

Use the pictures to help you. Say the word first. Join the beginning of the word to the word ending.