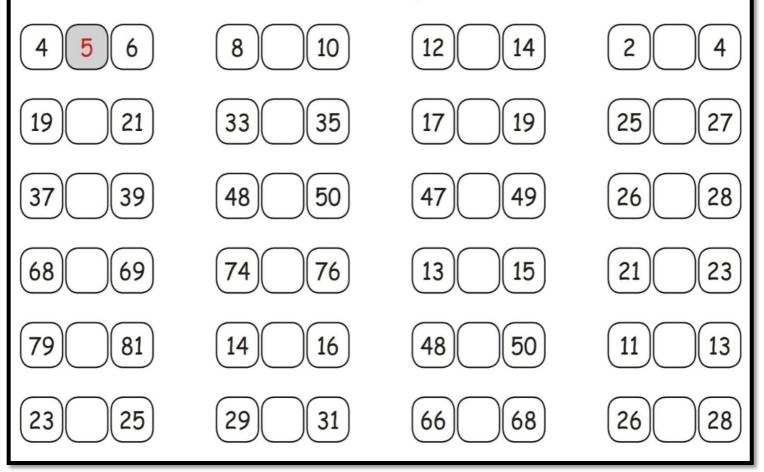

|                                                                      |                    | It has sides.      |          |
|                                                                      |                    |                    |          |

## Write the numbers that comes after and before the given numbers:

| Number | After |
|--------|-------|
| 5      | 6     |
| 9      |       |
| 13     |       |
| 21     |       |
| 27     |       |
| 29     |       |
| 37     |       |
| 67     |       |
| 89     |       |

| Before | Number |
|--------|--------|
| 6      | 7      |
|        | 11     |
|        | 15     |
|        | 19     |
|        | 23     |
|        | 33     |
|        | 47     |
|        | 59     |
|        | 60     |

## Write a number that is between each pair.



## अक्षर को सही मात्रा से मिलाओ - Match the letter to the matra



| मात्रा अभ्यास       |                            |  |  |  |
|---------------------|----------------------------|--|--|--|
| 1. क + आ =          | 11. ह + ऐ =                |  |  |  |
| 2. ख + 🛛 = खो       | 12. ज + 🛛 = जी             |  |  |  |
| 3. + ओ = गो         | 13. + <b>ओ</b> = बो        |  |  |  |
| 4. + ऐ = नै         | 14. 🔄 + उ = लु             |  |  |  |
| 5.ग + 🗌 = गौ        | 15. <b>द</b> + = <b>दौ</b> |  |  |  |
| 6. छ + इ =          | 16. य + आ =                |  |  |  |
| 7. घ + ई =          | 17. <b>प + इ</b> =         |  |  |  |
| 8. त + = तु         | 18. <b>ग</b> + = गः        |  |  |  |
| 9. <b>+ अं = सं</b> | 19. – ऊ = शू               |  |  |  |
| 10. + ऊ = जू        | 20. + ए = दे