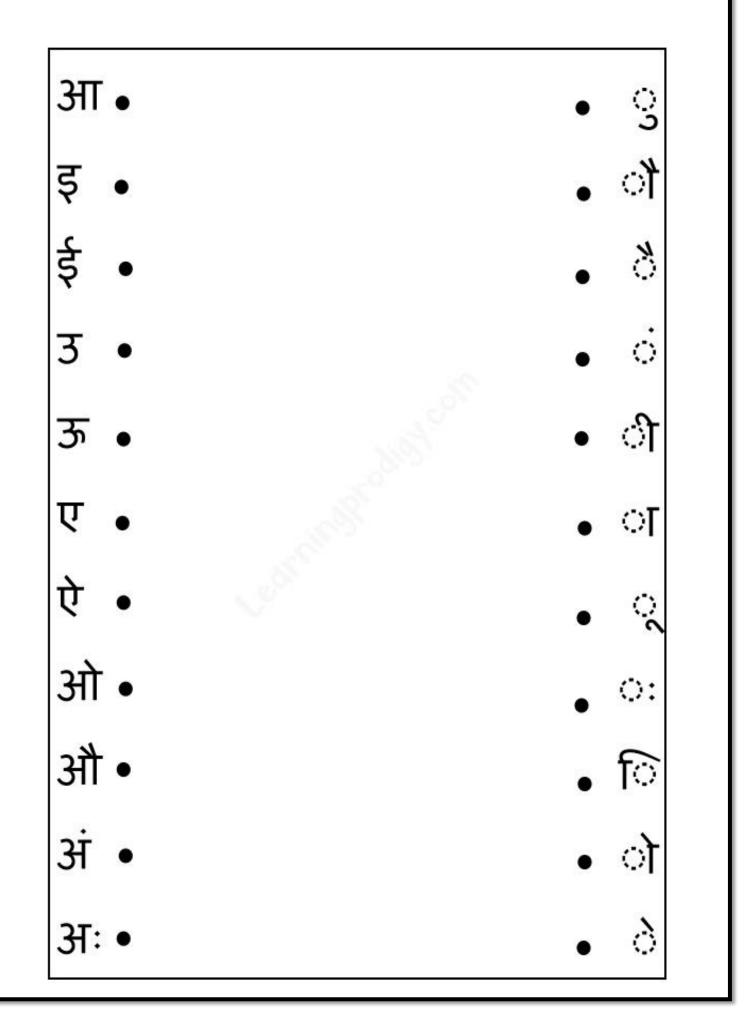

## अक्षर को सही मात्रा से मिलाओ - Match the letter to the matra

| मात्रा अभ्यास       |                            |  |  |  |
|---------------------|----------------------------|--|--|--|
| 1. क + आ =          | 11. ह + ऐ =                |  |  |  |
| 2. ख + 🛛 = खो       | 12. ज + 🛛 = जी             |  |  |  |
| 3. + ओ = गो         | 13. + <b>ओ</b> = बो        |  |  |  |
| 4. + ऐ = नै         | 14. 🔄 + उ = लु             |  |  |  |
| 5.ग + 🗌 = गौ        | 15. <b>द</b> + = <b>दौ</b> |  |  |  |
| 6. छ + इ =          | 16. य + आ =                |  |  |  |
| 7. घ + ई =          | 17. <b>प + इ</b> =         |  |  |  |
| 8. त + = तु         | 18. <b>ग</b> + = गः        |  |  |  |
| 9. <b>+ अं = सं</b> | 19. – ऊ = शू               |  |  |  |
| 10. + ऊ = जू        | 20. + ए = दे               |  |  |  |