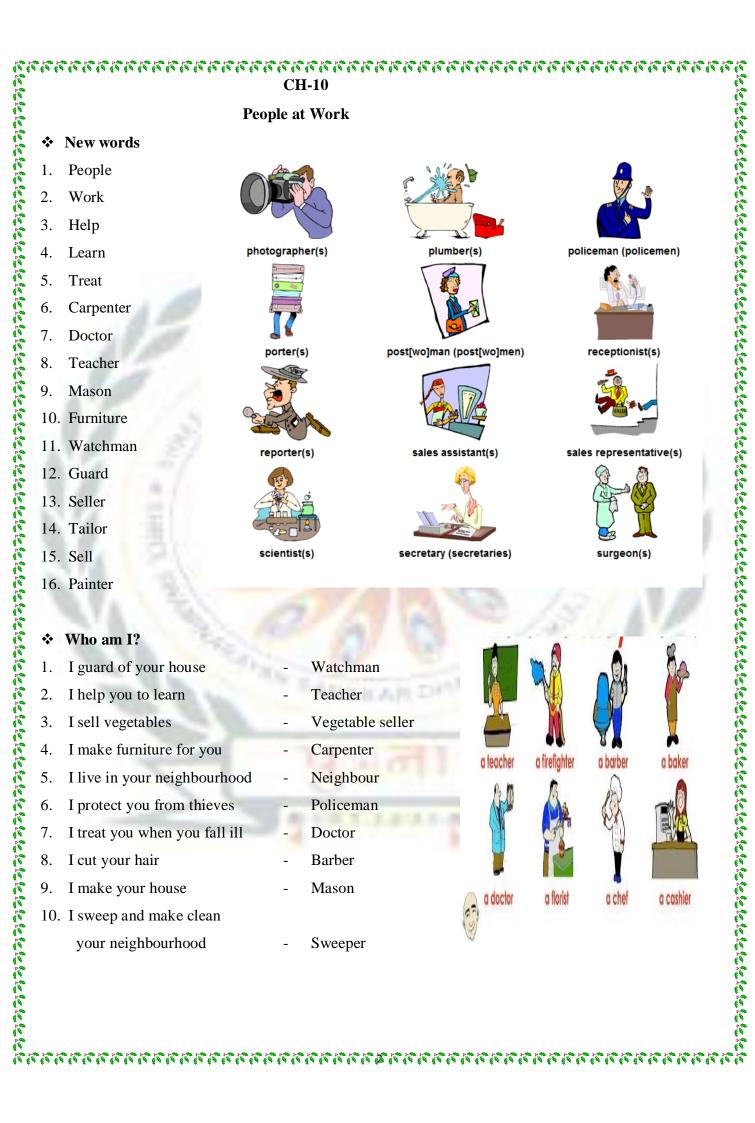

|     |                                             |    |                  | 10-10     |               |          | 100   |
|-----|---------------------------------------------|----|------------------|-----------|---------------|----------|-------|
| 1.  | I guard of your house                       | 12 | Watchman         | 0         | 🐚 🖉           |          |       |
| 2.  | I help you to learn                         | -  | Teacher          |           | -XI           |          |       |
| 3.  | I sell vegetables                           | -  | Vegetable seller |           |               |          |       |
| 4.  | I make furniture for you                    | -  | Carpenter        | a teacher | a firefichter | a harbor | a ba  |
| 5.  | I live in yo <mark>ur n</mark> eighbourhood | -  | Neighbour        | a lea     | u nienymei    |          | u bui |
| 6.  | I protect you from thieves                  |    | Policeman        |           | NA.           | 13X      |       |
| 7.  | I treat you when you fall ill               |    | Doctor           |           | ST.           | Y))      |       |
| 8.  | I cut your hair                             | -  | Barber           |           |               |          |       |
| 9.  | I make your house                           | -  | Mason            | a doctor  | a florist     | a chef   | a cas |
| 10. | I sweep and make clean                      |    |                  | a docion  | A NOTE        | A CIICI  | 0 000 |
|     | your neighbourhood                          | _  | Sweeper          | W         |               |          |       |