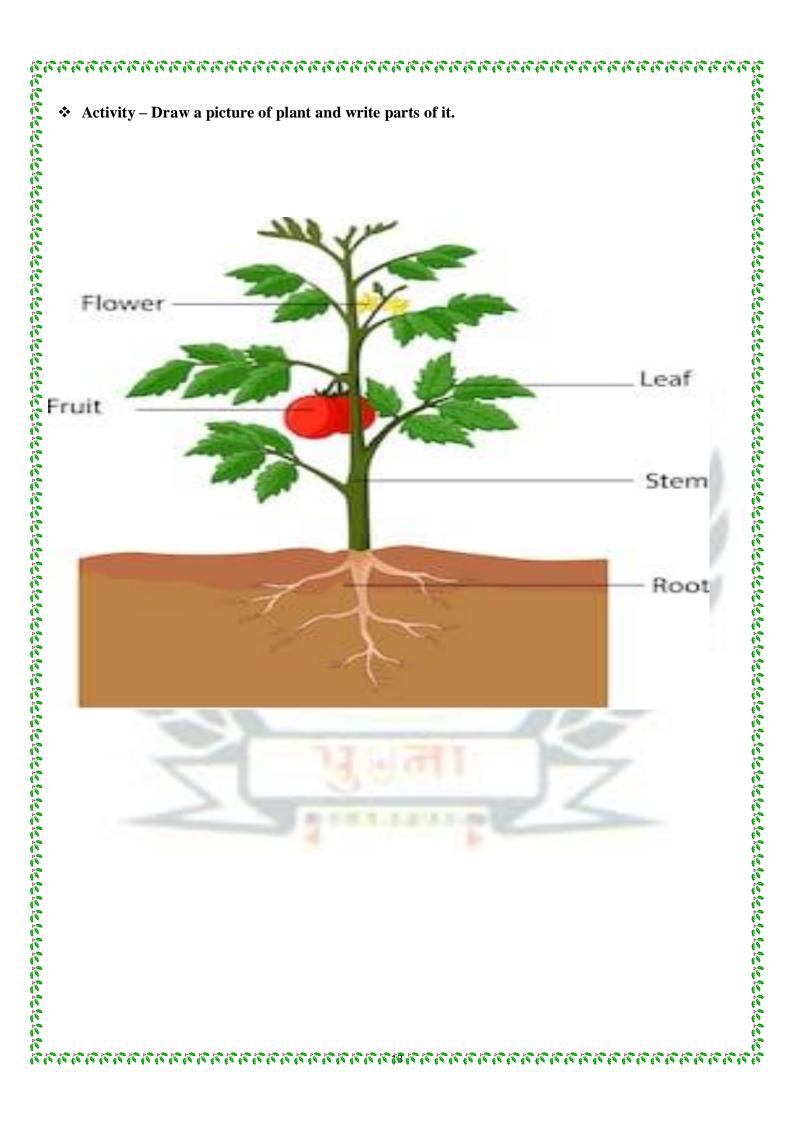

| _  | Sweeper          | W         |               |          |       |

























# **CH-15**

**Nature Walk** 

# **New Words** $\div$

- 1. Nature
- 2. Plants
- 3. Ponds
- Clouds 4.
- 5. Climbers
- Thorns 6.
- 7. Leaves
- 8. Cactus
- 9. Grass
- 10. Pond
- 11. Straight
- 12. Park
- 13. Tree



Fill in the blanks. \*

# Leaves, weak, thorns, trees, climbers,

- Climbers that need support to stand straight. 1.
- Rose is a plant with thorns. 2.
- Different plants have different kinds of leaves. 3.
- Big plants are called tree. 4.
- 5. Climbers are weak plants.

# Write two examples. $\div$

- Climbers Money plant, sweat pea. 1.
- 2. Small plants Grass, basil.
- 3. Thorn plants Rose, cactus.
- 4. Tree Neem, mango
- 5. Water plants Lotus, waterlily.

, , ,, 



# <section-header><section-header><section-header><section-header><section-header><section-header><section-header><section-header><section-header><section-header><section-header><section-header><section-header><section-header><section-header><section-header>