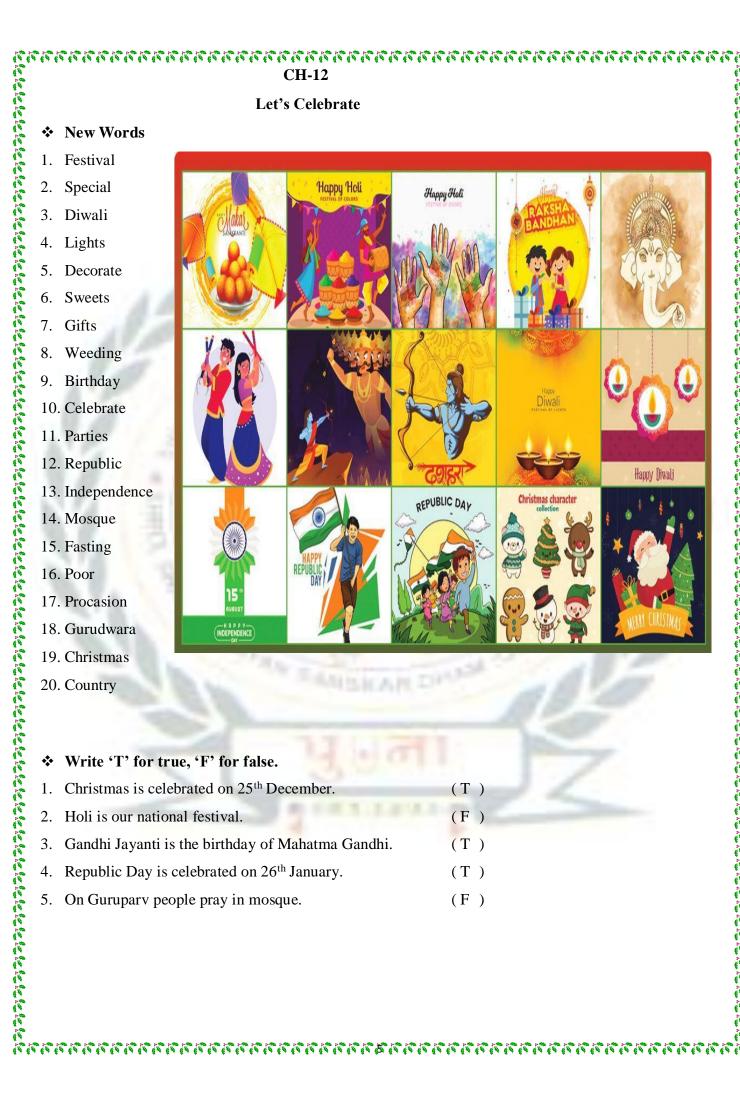

a     | u nienymei    |          | u bui |
| 6.  | I protect you from thieves                  |    | Policeman        |           | NA.           | 13X      |       |
| 7.  | I treat you when you fall ill               |    | Doctor           |           | ST.           | Y))      |       |
| 8.  | I cut your hair                             | -  | Barber           |           |               |          |       |
| 9.  | I make your house                           | -  | Mason            | a doctor  | a florist     | a chef   | a cas |
| 10. | I sweep and make clean                      |    |                  | a docion  | A NOTE        | A CIICI  | 0 000 |
|     | your neighbourhood                          | _  | Sweeper          | W         |               |          |       |

























# **CH-15**

**Nature Walk** 

# **New Words** $\div$

- 1. Nature
- 2. Plants
- 3. Ponds
- Clouds 4.
- 5. Climbers
- Thorns 6.
- 7. Leaves
- 8. Cactus
- 9. Grass
- 10. Pond
- 11. Straight
- 12. Park
- 13. Tree



Fill in the blanks. \*

# Leaves, weak, thorns, trees, climbers,

- Climbers that need support to stand straight. 1.
- Rose is a plant with thorns. 2.
- Different plants have different kinds of leaves. 3.
- Big plants are called tree. 4.
- 5. Climbers are weak plants.

# Write two examples. $\div$

- Climbers Money plant, sweat pea. 1.
- 2. Small plants Grass, basil.
- 3. Thorn plants Rose, cactus.
- 4. Tree Neem, mango
- 5. Water plants Lotus, waterlily.

, , ,, 



# <section-header><section-header><section-header><section-header><section-header><section-heade