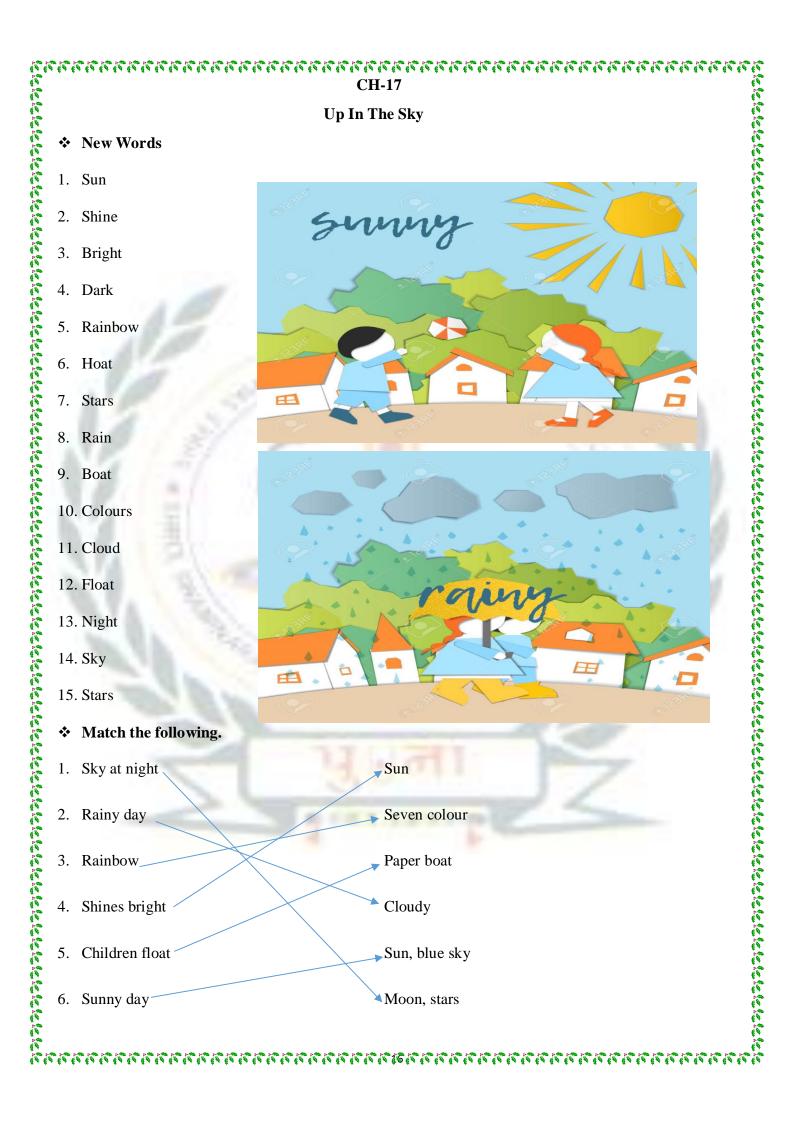

tus
- 9. Grass
- 10. Pond
- 11. Straight
- 12. Park
- 13. Tree



Fill in the blanks. \*

# Leaves, weak, thorns, trees, climbers,

- Climbers that need support to stand straight. 1.
- Rose is a plant with thorns. 2.
- Different plants have different kinds of leaves. 3.
- Big plants are called tree. 4.
- 5. Climbers are weak plants.

# Write two examples. $\div$

- Climbers Money plant, sweat pea. 1.
- 2. Small plants Grass, basil.
- 3. Thorn plants Rose, cactus.
- 4. Tree Neem, mango
- 5. Water plants Lotus, waterlily.

, , ,, 



# <section-header><section-header><section-header><section-header><section-header><section-header><section-header><section-header><section-header><section-header><section-header><section-header><section-header><section-header><section-header><section-header>