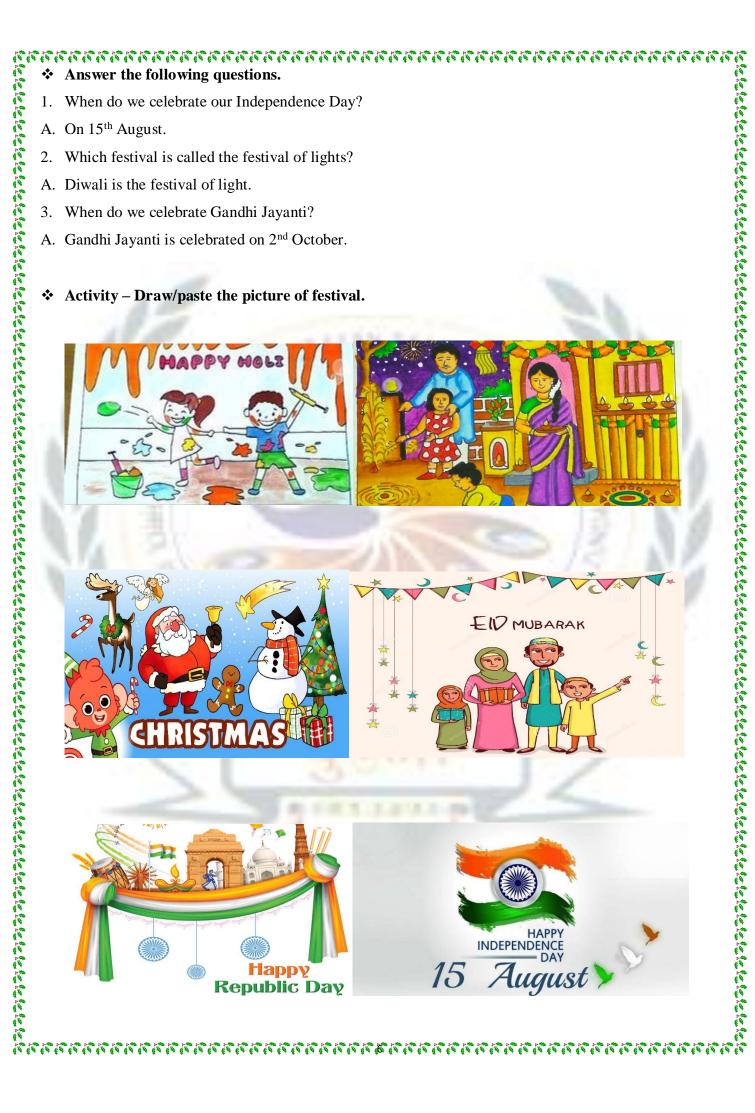

| u nienymei    |          | u bui |
| 6.  | I protect you from thieves                  |    | Policeman        |           | NA.           | 13X      |       |
| 7.  | I treat you when you fall ill               |    | Doctor           |           | ST.           | Y))      |       |
| 8.  | I cut your hair                             | -  | Barber           |           |               |          |       |
| 9.  | I make your house                           | -  | Mason            | a doctor  | a florist     | a chef   | a cas |
| 10. | I sweep and make clean                      |    |                  | a docion  | A NOTE        | A CIICI  | 0 000 |
|     | your neighbourhood                          | _  | Sweeper          | W         |               |          |       |

























# **CH-15**

**Nature Walk** 

# **New Words** $\div$

- 1. Nature
- 2. Plants
- 3. Ponds
- Clouds 4.
- 5. Climbers
- Thorns 6.
- 7. Leaves
- 8. Cactus
- 9. Grass
- 10. Pond
- 11. Straight
- 12. Park
- 13. Tree



Fill in the blanks. \*

# Leaves, weak, thorns, trees, climbers,

- Climbers that need support to stand straight. 1.
- Rose is a plant with thorns. 2.
- Different plants have different kinds of leaves. 3.
- Big plants are called tree. 4.
- 5. Climbers are weak plants.

# Write two examples. $\div$

- Climbers Money plant, sweat pea. 1.
- 2. Small plants Grass, basil.
- 3. Thorn plants Rose, cactus.
- 4. Tree Neem, mango
- 5. Water plants Lotus, waterlily.

, , ,, 



# <section-header><section-header><section-header><section-header><section-header><section-header><s