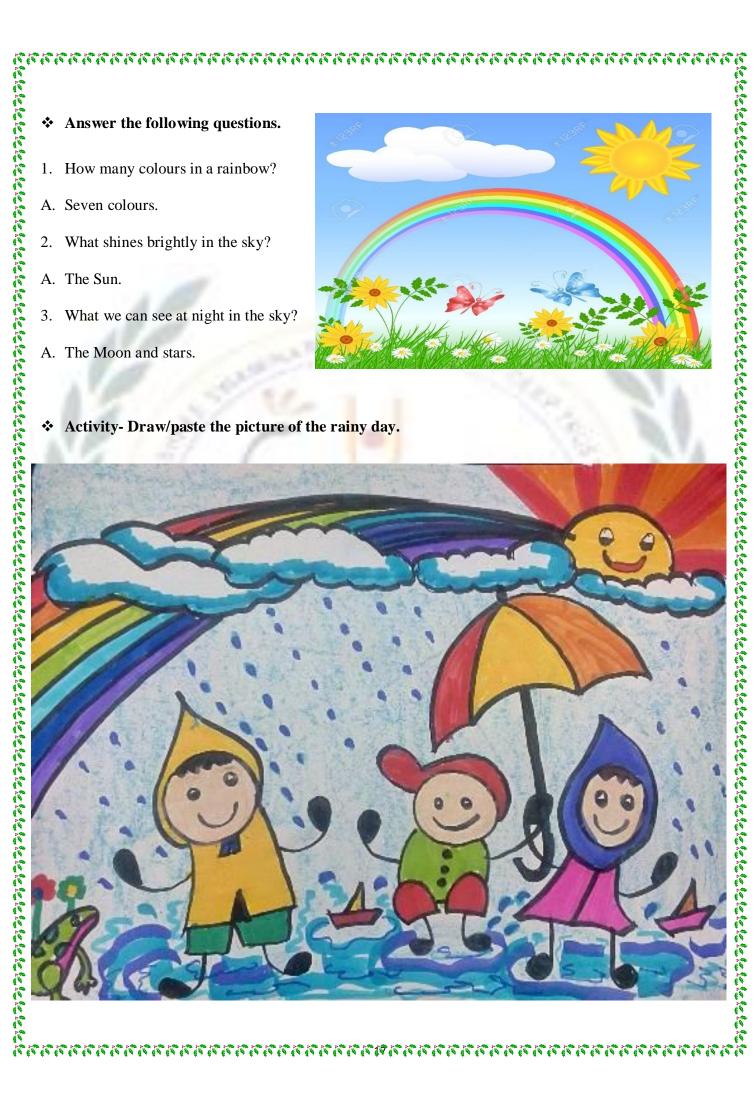

# <section-header><section-header><section-header><section-header><section-header><section-header><section-header><section-header><section-header><section-header><section-header><section-header><section-header><section-header><section-header><section-header>