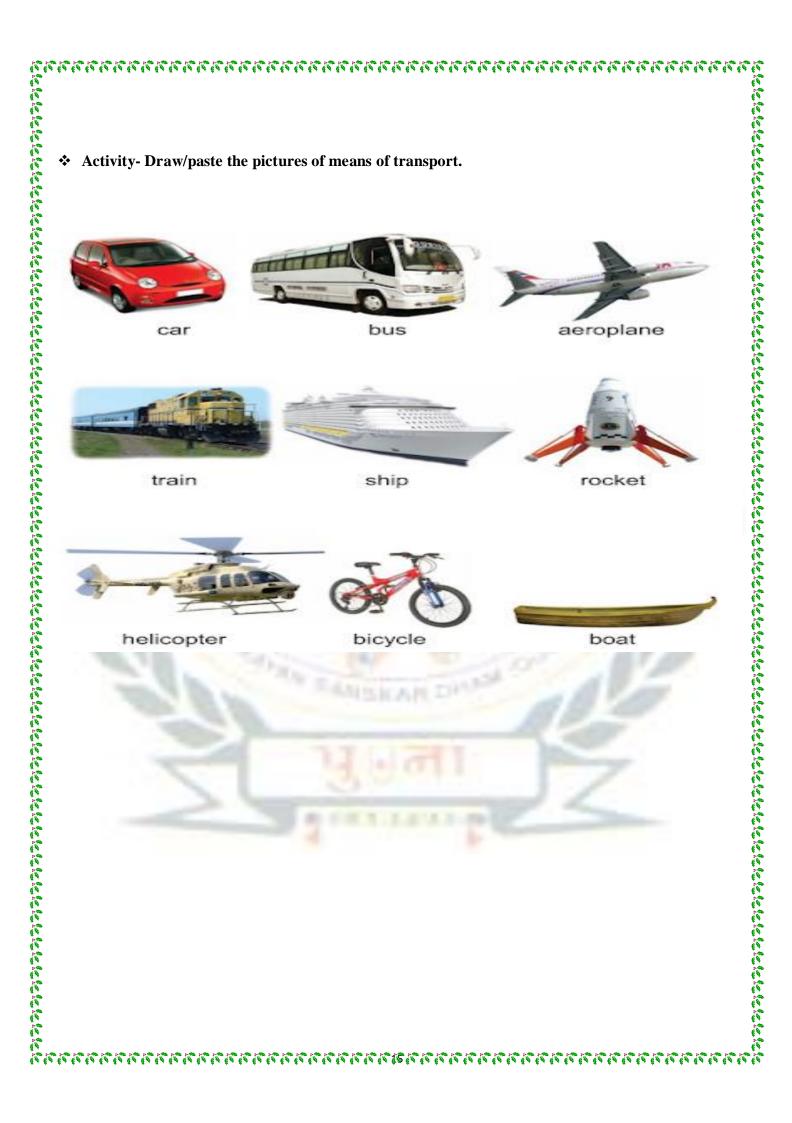

actus
- 9. Grass
- 10. Pond
- 11. Straight
- 12. Park
- 13. Tree



Fill in the blanks. \*

# Leaves, weak, thorns, trees, climbers,

- Climbers that need support to stand straight. 1.
- Rose is a plant with thorns. 2.
- Different plants have different kinds of leaves. 3.
- Big plants are called tree. 4.
- 5. Climbers are weak plants.

# Write two examples. $\div$

- Climbers Money plant, sweat pea. 1.
- 2. Small plants Grass, basil.
- 3. Thorn plants Rose, cactus.
- 4. Tree Neem, mango
- 5. Water plants Lotus, waterlily.

, , ,, 



# <section-header><section-header><section-header><section-header><section-header><section-header><section-header><section-header><section-header><section-header><section-header><section-header><section-header><section-header><section-header><section-header>