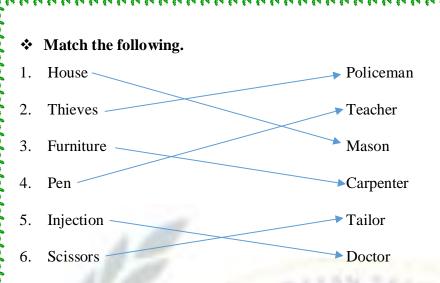

|     |                                             |    |                  | 10-10     |               |          | 100   |
|-----|---------------------------------------------|----|------------------|-----------|---------------|----------|-------|
| 1.  | I guard of your house                       | 12 | Watchman         | 0         | 🐚 🖉           |          |       |
| 2.  | I help you to learn                         | -  | Teacher          |           | -XI           |          |       |
| 3.  | I sell vegetables                           | -  | Vegetable seller |           |               |          |       |
| 4.  | I make furniture for you                    | -  | Carpenter        | a teacher | a firefichter | a harbor | a ba  |
| 5.  | I live in yo <mark>ur n</mark> eighbourhood | -  | Neighbour        | a lea     | u nienymei    |          | u bui |
| 6.  | I protect you from thieves                  |    | Policeman        |           | NA.           | 13X      |       |
| 7.  | I treat you when you fall ill               |    | Doctor           |           | ST.           | Y))      |       |
| 8.  | I cut your hair                             | -  | Barber           |           |               |          |       |
| 9.  | I make your house                           | -  | Mason            | a doctor  | a florist     | a chef   | a cas |
| 10. | I sweep and make clean                      |    |                  | a docion  | A NOTE        | A CIICI  | 0 000 |
|     | your neighbourhood                          | _  | Sweeper          | W         |               |          |       |