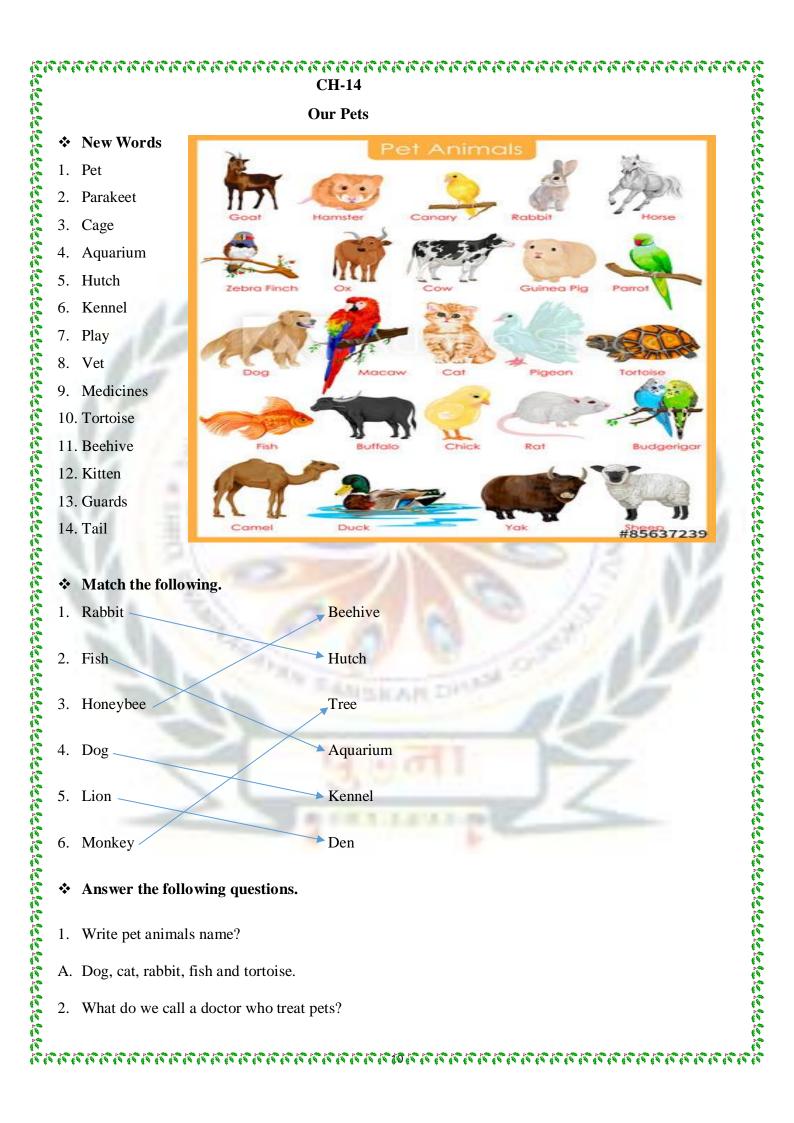

ymei    |          | u bui |
| 6.  | I protect you from thieves                  |    | Policeman        |           | NA.           | 13X      |       |
| 7.  | I treat you when you fall ill               |    | Doctor           |           | ST.           | Y))      |       |
| 8.  | I cut your hair                             | -  | Barber           |           |               |          |       |
| 9.  | I make your house                           | -  | Mason            | a doctor  | a florist     | a chef   | a cas |
| 10. | I sweep and make clean                      |    |                  | a docion  | A NOTE        | A CIICI  | 0 000 |
|     | your neighbourhood                          | _  | Sweeper          | W         |               |          |       |

























# **CH-15**

**Nature Walk** 

# **New Words** $\div$

- 1. Nature
- 2. Plants
- 3. Ponds
- Clouds 4.
- 5. Climbers
- Thorns 6.
- 7. Leaves
- 8. Cactus
- 9. Grass
- 10. Pond
- 11. Straight
- 12. Park
- 13. Tree



Fill in the blanks. \*

# Leaves, weak, thorns, trees, climbers,

- Climbers that need support to stand straight. 1.
- Rose is a plant with thorns. 2.
- Different plants have different kinds of leaves. 3.
- Big plants are called tree. 4.
- 5. Climbers are weak plants.

# Write two examples. $\div$

- Climbers Money plant, sweat pea. 1.
- 2. Small plants Grass, basil.
- 3. Thorn plants Rose, cactus.
- 4. Tree Neem, mango
- 5. Water plants Lotus, waterlily.

, , ,, 



# <section-header><section-header><section-header><section-header><section-header><section-header><section-hea