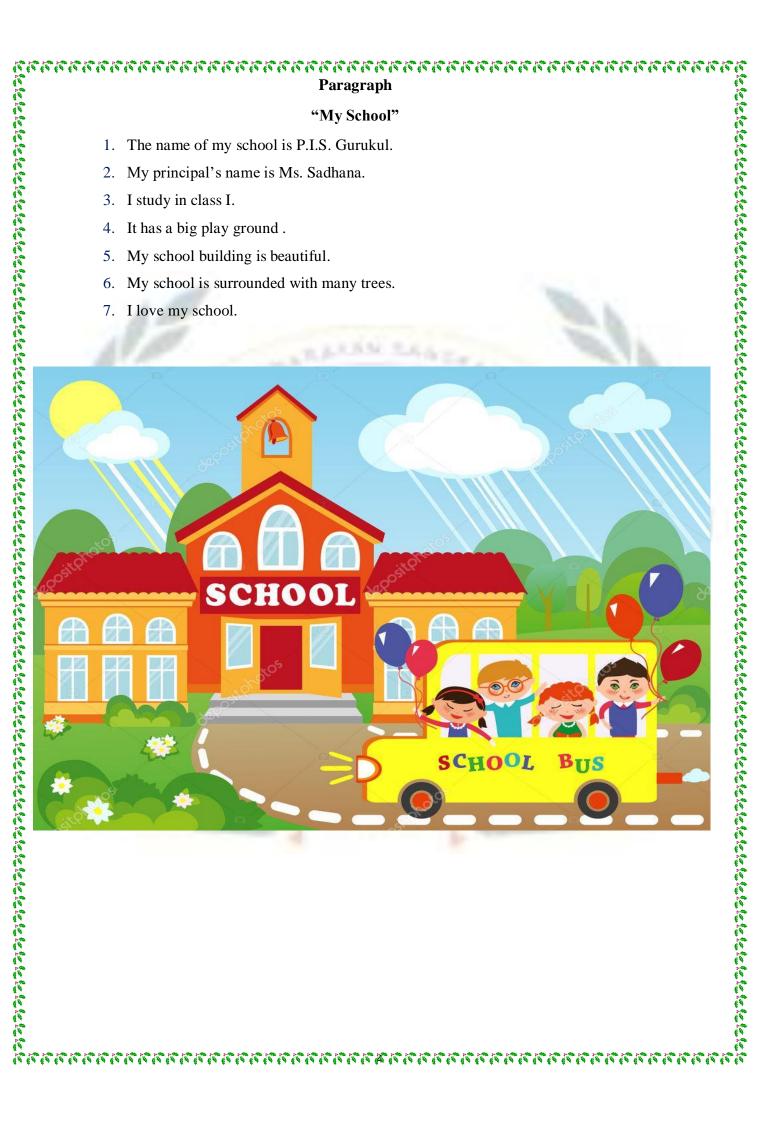

lea     | u nienymei    |          | u bui |
| 6.  | I protect you from thieves                  |    | Policeman        |           | NA.           | 13X      |       |
| 7.  | I treat you when you fall ill               |    | Doctor           |           | ST.           | Y))      |       |
| 8.  | I cut your hair                             | -  | Barber           |           |               |          |       |
| 9.  | I make your house                           | -  | Mason            | a doctor  | a florist     | a chef   | a cas |
| 10. | I sweep and make clean                      |    |                  | a docion  | A NOTE        | A CIICI  | 0 000 |
|     | your neighbourhood                          | _  | Sweeper          | W         |               |          |       |

























# **CH-15**

**Nature Walk** 

# **New Words** $\div$

- 1. Nature
- 2. Plants
- 3. Ponds
- Clouds 4.
- 5. Climbers
- Thorns 6.
- 7. Leaves
- 8. Cactus
- 9. Grass
- 10. Pond
- 11. Straight
- 12. Park
- 13. Tree



Fill in the blanks. \*

# Leaves, weak, thorns, trees, climbers,

- Climbers that need support to stand straight. 1.
- Rose is a plant with thorns. 2.
- Different plants have different kinds of leaves. 3.
- Big plants are called tree. 4.
- 5. Climbers are weak plants.

# Write two examples. $\div$

- Climbers Money plant, sweat pea. 1.
- 2. Small plants Grass, basil.
- 3. Thorn plants Rose, cactus.
- 4. Tree Neem, mango
- 5. Water plants Lotus, waterlily.

, , ,, 



# <section-header><section-header><section-header><section-header><section-header><section-hea