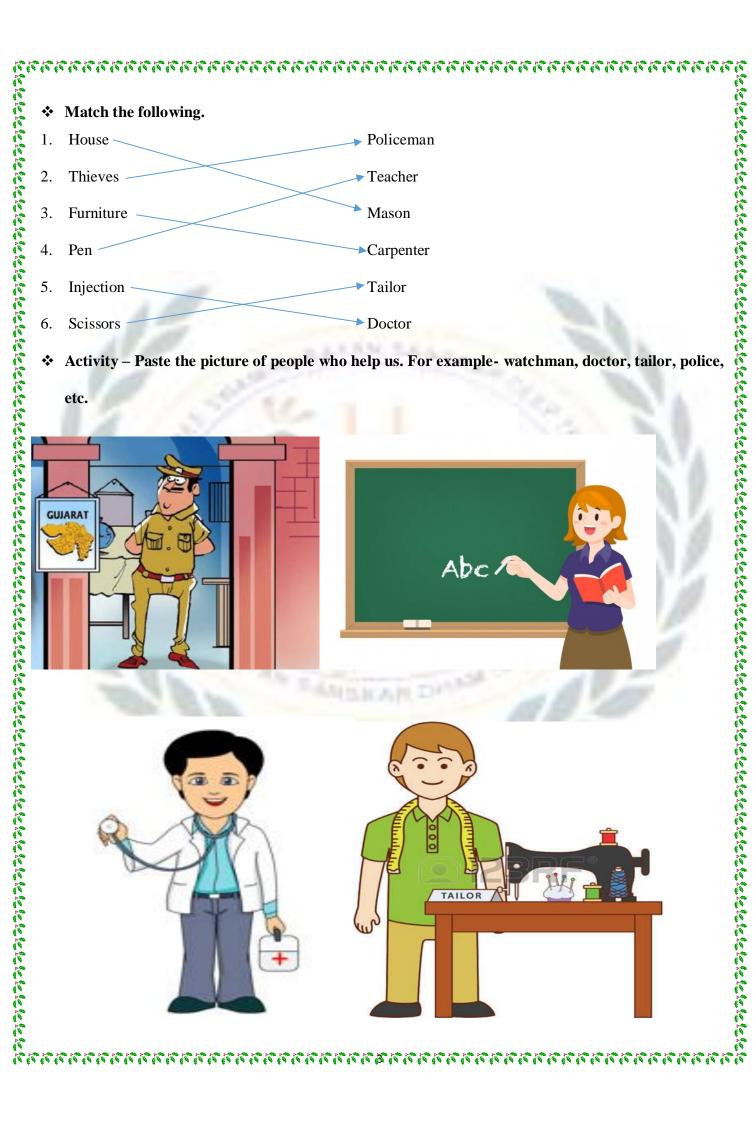

|     |                                             |    |                  | 10-10     |               |          | 100   |
|-----|---------------------------------------------|----|------------------|-----------|---------------|----------|-------|
| 1.  | I guard of your house                       | 12 | Watchman         | 0         | 🐚 🖉           |          |       |
| 2.  | I help you to learn                         | -  | Teacher          |           | -XI           |          |       |
| 3.  | I sell vegetables                           | -  | Vegetable seller |           |               |          |       |
| 4.  | I make furniture for you                    | -  | Carpenter        | a teacher | a firefichter | a harbor | a ba  |
| 5.  | I live in yo <mark>ur n</mark> eighbourhood | -  | Neighbour        | a lea     | u nienymei    |          | u bui |
| 6.  | I protect you from thieves                  |    | Policeman        |           | NA.           | 13X      |       |
| 7.  | I treat you when you fall ill               |    | Doctor           |           | ST.           | Y))      |       |
| 8.  | I cut your hair                             | -  | Barber           |           |               |          |       |
| 9.  | I make your house                           | -  | Mason            | a doctor  | a florist     | a chef   | a cas |
| 10. | I sweep and make clean                      |    |                  | a docion  | A NOTE        | A CIICI  | 0 000 |
|     | your neighbourhood                          | _  | Sweeper          | W         |               |          |       |