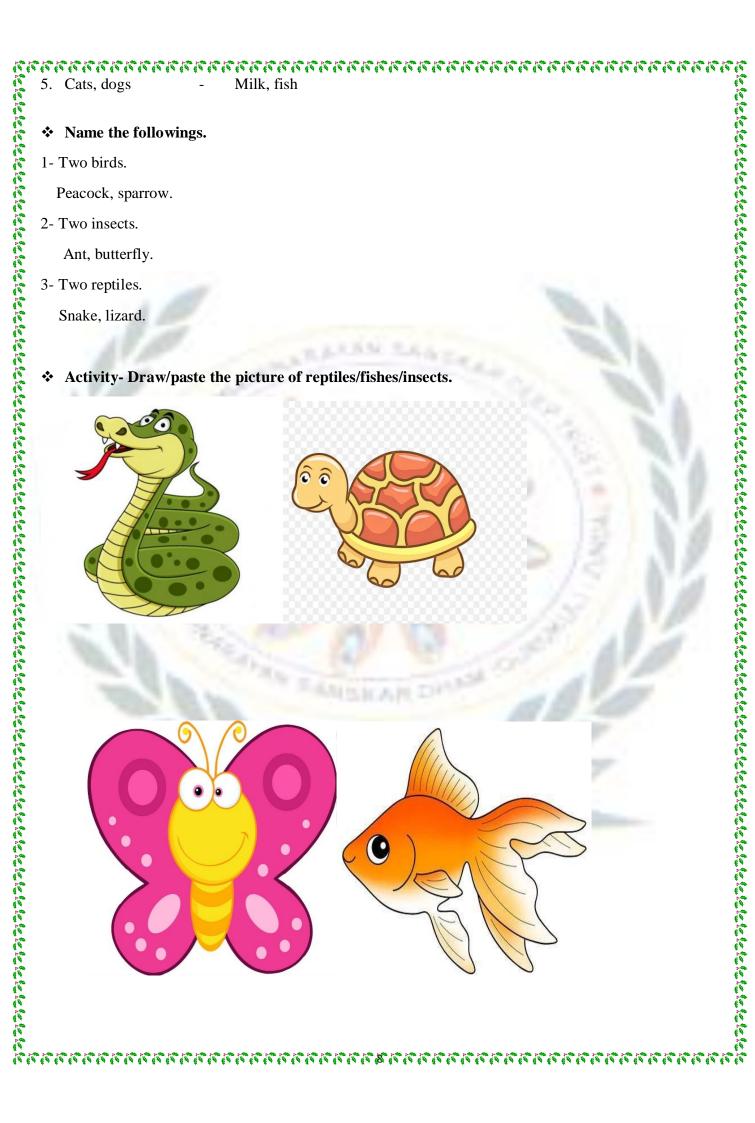

# <section-header><section-header><section-header><section-header><section-header><section-header><section-header><section-header><section-header><section-header><section-header><section-header><section-header><section-header><section-header><section-header>