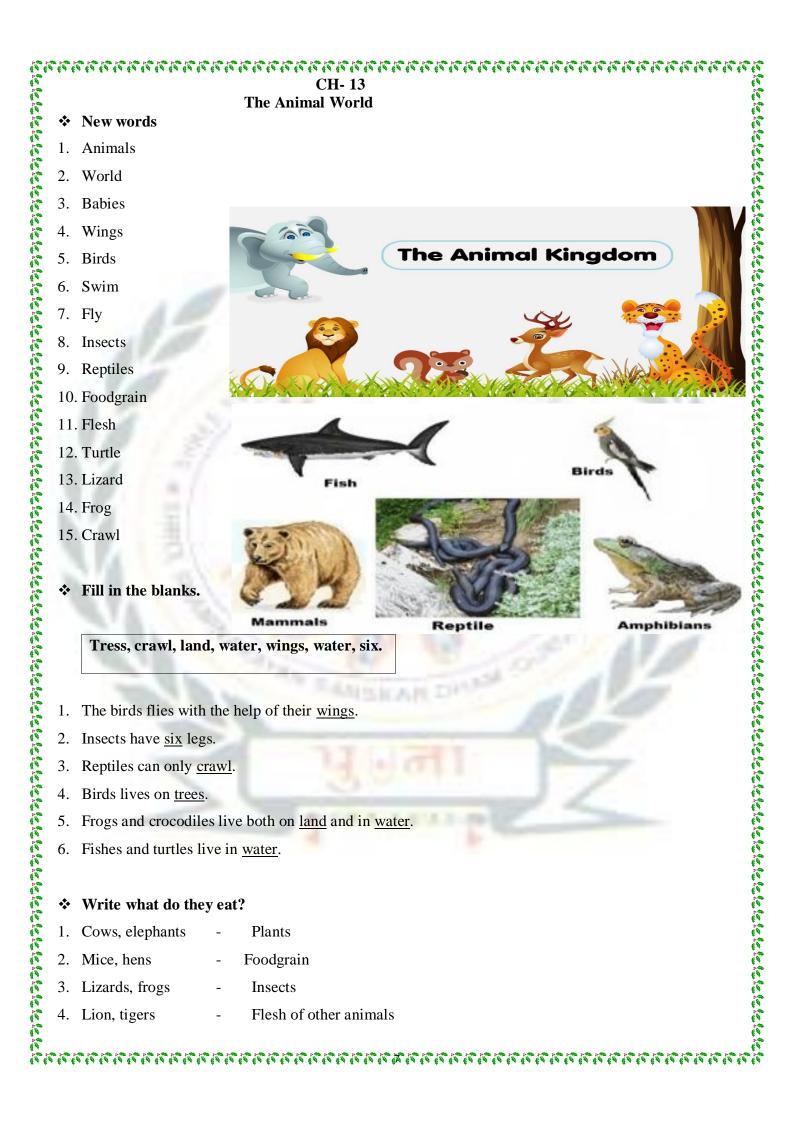

u nienymei    |          | u bui |
| 6.  | I protect you from thieves                  |    | Policeman        |           | NA.           | 13X      |       |
| 7.  | I treat you when you fall ill               |    | Doctor           |           | ST.           | Y))      |       |
| 8.  | I cut your hair                             | -  | Barber           |           |               |          |       |
| 9.  | I make your house                           | -  | Mason            | a doctor  | a florist     | a chef   | a cas |
| 10. | I sweep and make clean                      |    |                  | a docion  | A NOTE        | A CIICI  | 0 000 |
|     | your neighbourhood                          | _  | Sweeper          | W         |               |          |       |

























# **CH-15**

**Nature Walk** 

# **New Words** $\div$

- 1. Nature
- 2. Plants
- 3. Ponds
- Clouds 4.
- 5. Climbers
- Thorns 6.
- 7. Leaves
- 8. Cactus
- 9. Grass
- 10. Pond
- 11. Straight
- 12. Park
- 13. Tree



Fill in the blanks. \*

# Leaves, weak, thorns, trees, climbers,

- Climbers that need support to stand straight. 1.
- Rose is a plant with thorns. 2.
- Different plants have different kinds of leaves. 3.
- Big plants are called tree. 4.
- 5. Climbers are weak plants.

# Write two examples. $\div$

- Climbers Money plant, sweat pea. 1.
- 2. Small plants Grass, basil.
- 3. Thorn plants Rose, cactus.
- 4. Tree Neem, mango
- 5. Water plants Lotus, waterlily.

, , ,, 



# <section-header><section-header><section-header><section-header><section-header><section-header><secti