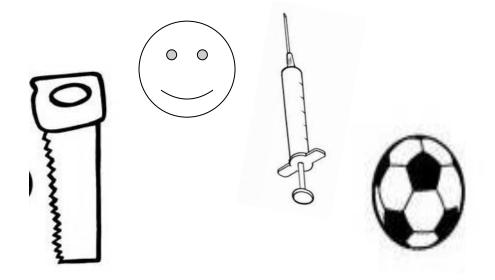

## Worksheet - Maths

Name - Ch -1What is long, what is round?

Grade II

➤ Colour the long objects and circle the round objects.

> Draw any two objects that can be roll and slide both.

| Circle the correct option and draw a picture of an object. |                                     |  |  |
|------------------------------------------------------------|-------------------------------------|--|--|
| Q1.                                                        | Which type of objects can roll.     |  |  |
| a)                                                         | Circle shape                        |  |  |
| b)                                                         | Round shape                         |  |  |
| c)                                                         | Flat shape                          |  |  |
| d)                                                         | Triangle shape                      |  |  |
| Q2                                                         | . Which type of objects can slide . |  |  |
| a)                                                         | Oval shape                          |  |  |
| b)                                                         | ) Round shape                       |  |  |
| c)                                                         | Circle shape                        |  |  |
| d)                                                         | ) Flat shape                        |  |  |
|                                                            |                                     |  |  |
|                                                            |                                     |  |  |
|                                                            |                                     |  |  |
|                                                            |                                     |  |  |