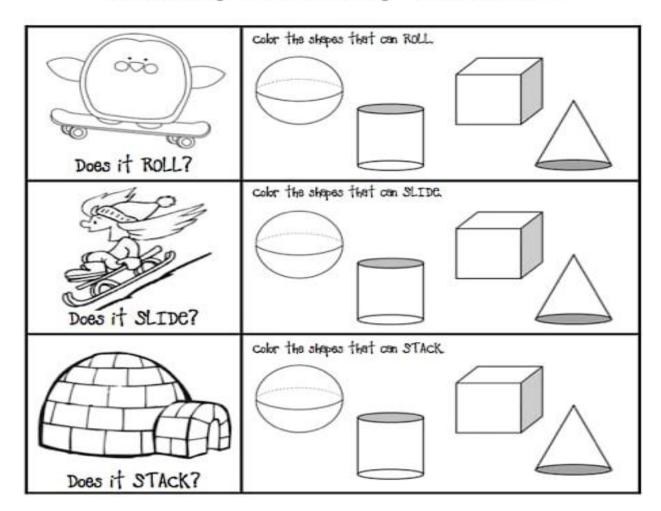

## Worksheet - Maths

Name - Ch -1What is long, what is round?

Grade II

➤ Colour the long objects and circle the round objects.

> Draw any two objects that can be roll and slide both.

| Circle the correct option and draw a picture of an object. |                                     |  |  |
|------------------------------------------------------------|-------------------------------------|--|--|
| Q1.                                                        | Which type of objects can roll.     |  |  |
| a)                                                         | Circle shape                        |  |  |
| b)                                                         | Round shape                         |  |  |
| c)                                                         | Flat shape                          |  |  |
| d)                                                         | Triangle shape                      |  |  |
| Q2                                                         | . Which type of objects can slide . |  |  |
| a)                                                         | Oval shape                          |  |  |
| b)                                                         | ) Round shape                       |  |  |
| c)                                                         | Circle shape                        |  |  |
| d)                                                         | ) Flat shape                        |  |  |
|                                                            |                                     |  |  |
|                                                            |                                     |  |  |
|                                                            |                                     |  |  |
|                                                            |                                     |  |  |

## Roll, Slide, Stack!