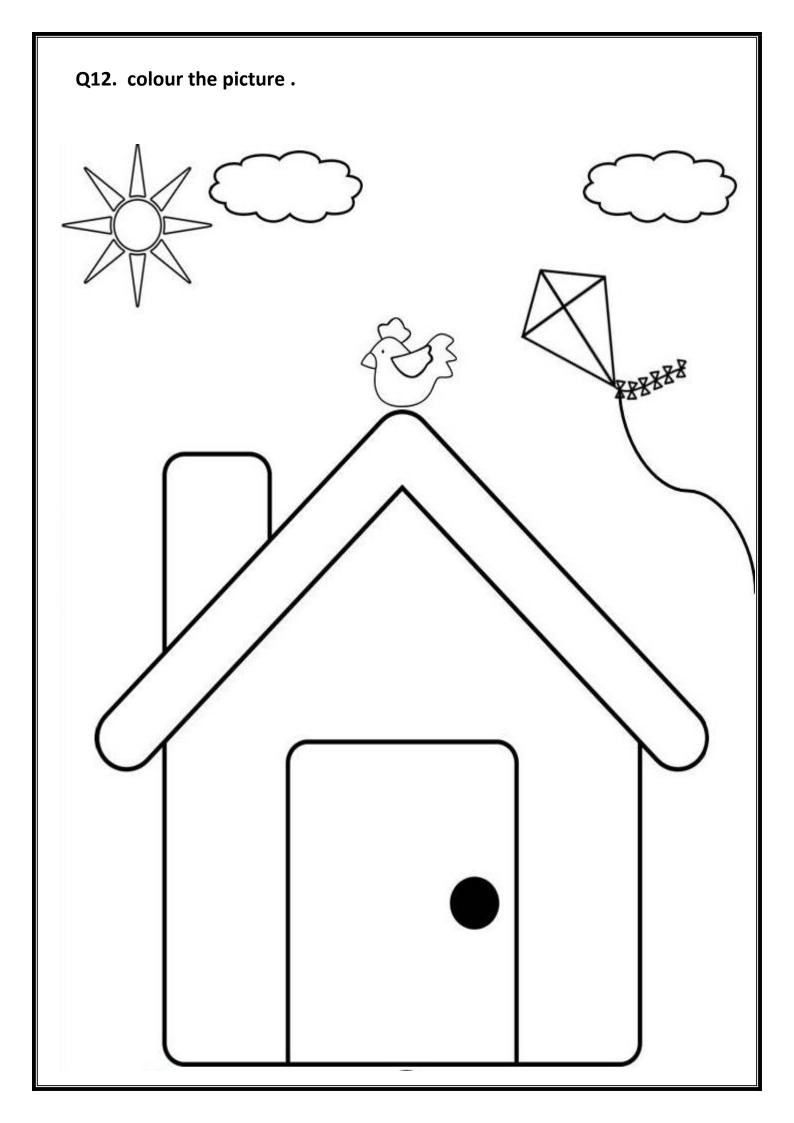

| С      | (a) | е      | h      |
|--------|--------|-----|--------|--------|
| В      | ~      | n   | b      | - 1    |
| С      | а      | w   | е      | C      |
| D      | d      | ı   | t      | u      |
| E      | b      | m   | е      | а      |
|        |        |     |        |        |
| F      | е      | 0   | f      | Z      |
| F<br>G | e<br>h | g   | f<br>b | 2<br>0 |

Q8. Fill the missing Vowels.



b\_II



l\_\_n



 $d\_g$ 



r\_s\_



j\_m



 $h_m_$ 



 $m_g$ 



r n



p\_9



b k

Q9. Match the picture with the correct letters.

CAT

BOOK



BIRD



ANT



APPLE



Q10. Match the word with the picture.











**Apple** 





Elephant





Cat





Dog

Q11. Look at the picture and circle the correct letters .



C B F



T R K



P U M



E N T



C A E