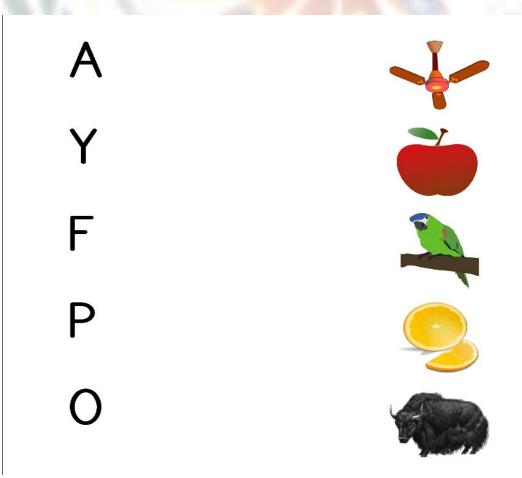

## Q3. Fill in the missing letters (a to o)

V

Q4. Match the Alphabets with the object with the same starting Alphabets.

Q5. Match the capital letters with small letters .

 $\left( \mathbf{B}\right)$ 

(c)

(D)