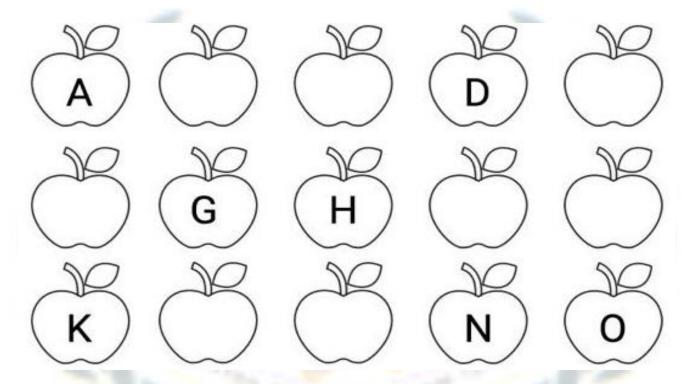

## ঞ্জি ধু।লা International School

| SUMMATIVE ASSIGNMENT – I (2024-25) |       |         |         |  |  |
|------------------------------------|-------|---------|---------|--|--|
| GRADE                              | JR.KG | SUBJECT | ENGLISH |  |  |
| SYLLABUS FROM NOTEBOOK             |       |         |         |  |  |

## Q1. Fill in the missing letters ( A to O )



## Q2. Look at the picture and write the first letter.



## Q3. Fill in the missing letters (a to o)

V



Q4. Match the Alphabets with the object with the same starting Alphabets.



Q5. Match the capital letters with small letters .



 $\left( \mathbf{B}\right)$ 

(c)

(D)

(E)

 $(\mathbf{F})$ 

G

 $\left(\mathsf{d}\right)$ 

f

a

С

9

b

( e

Q6. Write the before and after letters.

















Q7. Circle the matching small letters in each row.

| Α      | С      | (a) | е      | h      |
|--------|--------|-----|--------|--------|
| В      | ~      | n   | b      | - 1    |
| С      | а      | w   | е      | C      |
| D      | d      | ı   | t      | u      |
| E      | b      | m   | е      | а      |
|        |        |     |        |        |
| F      | е      | 0   | f