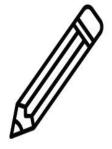

letters in each row.

| Α      | С      | (a) | е      | h      |
|--------|--------|-----|--------|--------|
| В      | ~      | n   | b      | - 1    |
| С      | а      | w   | е      | C      |
| D      | d      | ı   | t      | u      |
| E      | b      | m   | е      | а      |
|        |        |     |        |        |
| F      | е      | 0   | f      | Z      |
| F<br>G | e<br>h | g   | f<br>b | 2<br>0 |

Q8. Fill the missing Vowels.



b\_II



l\_\_n



 $d\_g$ 



r\_s\_



j\_m



 $h_m_$ 



 $m_g$ 



r n



p\_9



b k

Q9. Match the picture with the correct letters.

CAT

BOOK



BIRD



ANT



APPLE



Q10. Match the word with the picture.











**Apple** 





Elephant





Cat





Dog

Q11. Look at the picture and circle the correct letters .



C B F



T R K



P U M



E N T



C A E