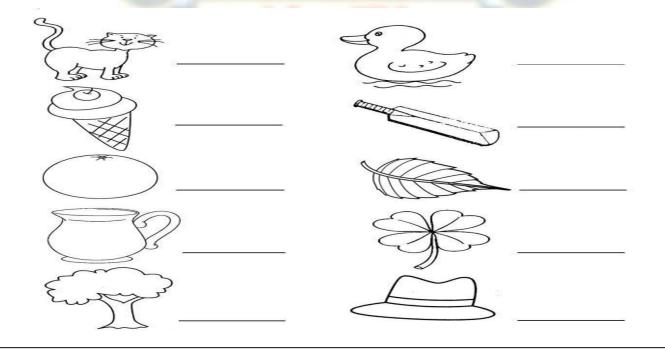

## ঞ্জি ধু।লা International School

| SUMMATIVE ASSIGNMENT – I (2024-25) |       |         |         |  |  |
|------------------------------------|-------|---------|---------|--|--|
| GRADE                              | JR.KG | SUBJECT | ENGLISH |  |  |
| SYLLABUS FROM NOTEBOOK             |       |         |         |  |  |

## Q1. Fill in the missing letters ( A to O )



## Q2. Look at the picture and write the first letter.



## Q3. Fill in the missing letters (a to o)

V



Q4. Match the Alphabets with the object with the same starting Alphabets.



Q5. Match the capital letters with small letters .



 $\left( \mathbf{B}\right)$ 

(c)

(D)

(E)

 $(\mathbf{F})$ 

G

 $\left(\mathsf{d}\right)$ 

f

a

С

9

b

( e

Q6. Write the before and after letters.

















Q7. Circle the matching small letters in each row.

| Α      | С      | (a) | е      | h      |
|--------|--------|-----|--------|--------|
| В      | ~      | n   | b      | - 1    |
| С      | а      | w   | е      | C      |
| D      | d      | ı   | t      | u      |
| E      | b      | m   | е      | а      |
|        |        |     |        |        |
| F      | е      | 0   | f      | Z      |
| F<br>G | e<br>h | g   | f<br>b | 2<br>0