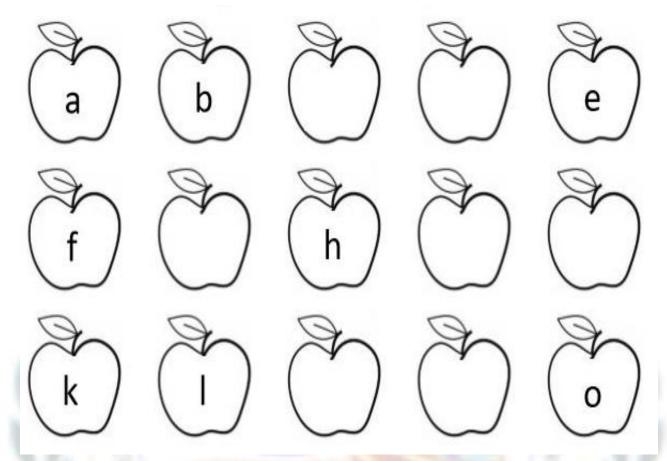

## Q3. Fill in the missing letters (a to o)

V

Q4. Match the Alphabets with the object with the same starting Alphabets.

Q5. Match the capital letters with small letters .

 $\left( \mathbf{B}\right)$ 

(c)

(D)