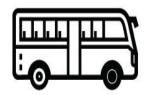

the matching small letters in each row.

| Α      | С      | (a) | е      | h      |
|--------|--------|-----|--------|--------|
| В      | ~      | n   | b      | - 1    |
| С      | а      | w   | е      | C      |
| D      | d      | ı   | t      | u      |
| E      | b      | m   | е      | а      |
|        |        |     |        |        |
| F      | е      | 0   | f      | Z      |
| F<br>G | e<br>h | g   | f<br>b | 2<br>0 |

Q8. Fill the missing Vowels.



b\_II



l\_\_n



 $d\_g$ 



r\_s\_



j\_m



 $h_m_$ 



 $m_g$ 



r n



p\_9



b k

Q9. Match the picture with the correct letters.

CAT

BOOK



BIRD



ANT



APPLE



Q10. Match the word with the picture.











**Apple** 





Elephant





Cat





Dog

Q11. Look at the picture and circle the correct letters .



C B F



T R K



P U M



E N T



C A E