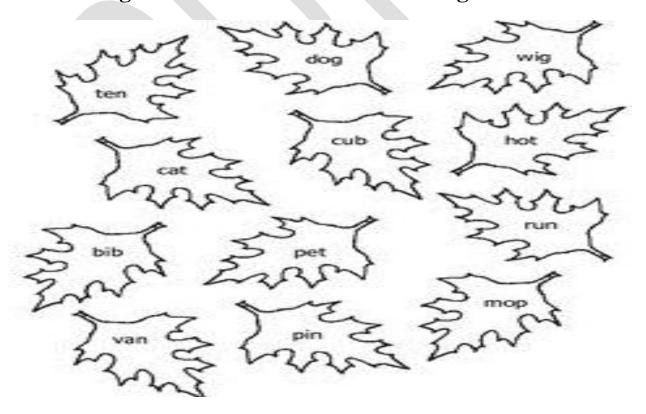

**Unscramble CVC words.** 

Colour the words with short 'a' sound **red**, 'e' sound **yellow** 'i ' sound **orange** 'o' sound **brown** and 'u' sound **green** 

Activity

Make a finger puppet of vowels with the help of lolly stick.