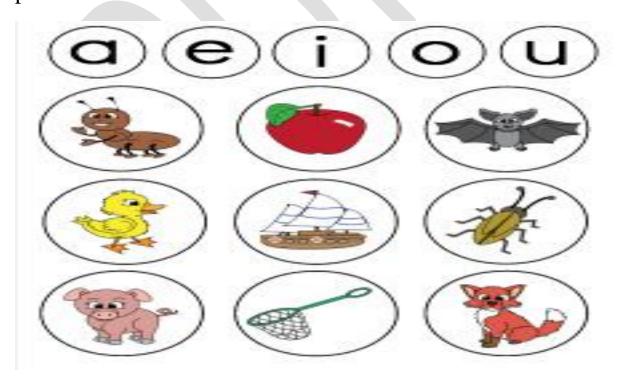

-------------------|-------------------|
| Grade: Sr. KG                           | Worksheet: 2      |
| Trace the cursive lower case alphabets. |                   |
|                                         |                   |
| 1 1 1 1 1 1 1 1 1 1 1 1 1 1 1 1 1 1 1   |                   |
| <u> </u>                                | <u> </u>          |
| <u> </u>                                | <u> </u>          |
| 10 10 10                                | 12. 14. 14. 14.   |

**Unscramble CVC words.** 



Colour the words with short 'a' sound **red**, 'e' sound **yellow** 'i ' sound **orange** 'o' sound **brown** and 'u' sound **green** 



Activity

Make a finger puppet of vowels with the help of lolly stick.



Circle the vowel picture and write its vowel in above the picture.