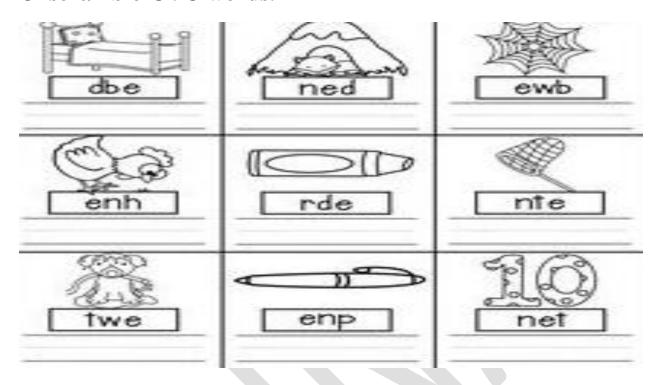

**Unscramble CVC words.** 

Colour the words with short 'a' sound **red**, 'e' sound **yellow** 'i ' sound **orange** 'o' sound **brown** and 'u' sound **green** 

Activity

Make a finger puppet of vowels with the help of lolly stick.