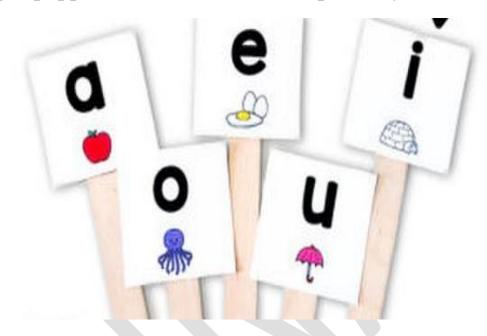

**Unscramble CVC words.** 

Colour the words with short 'a' sound **red**, 'e' sound **yellow** 'i ' sound **orange** 'o' sound **brown** and 'u' sound **green** 

Activity

Make a finger puppet of vowels with the help of lolly stick.