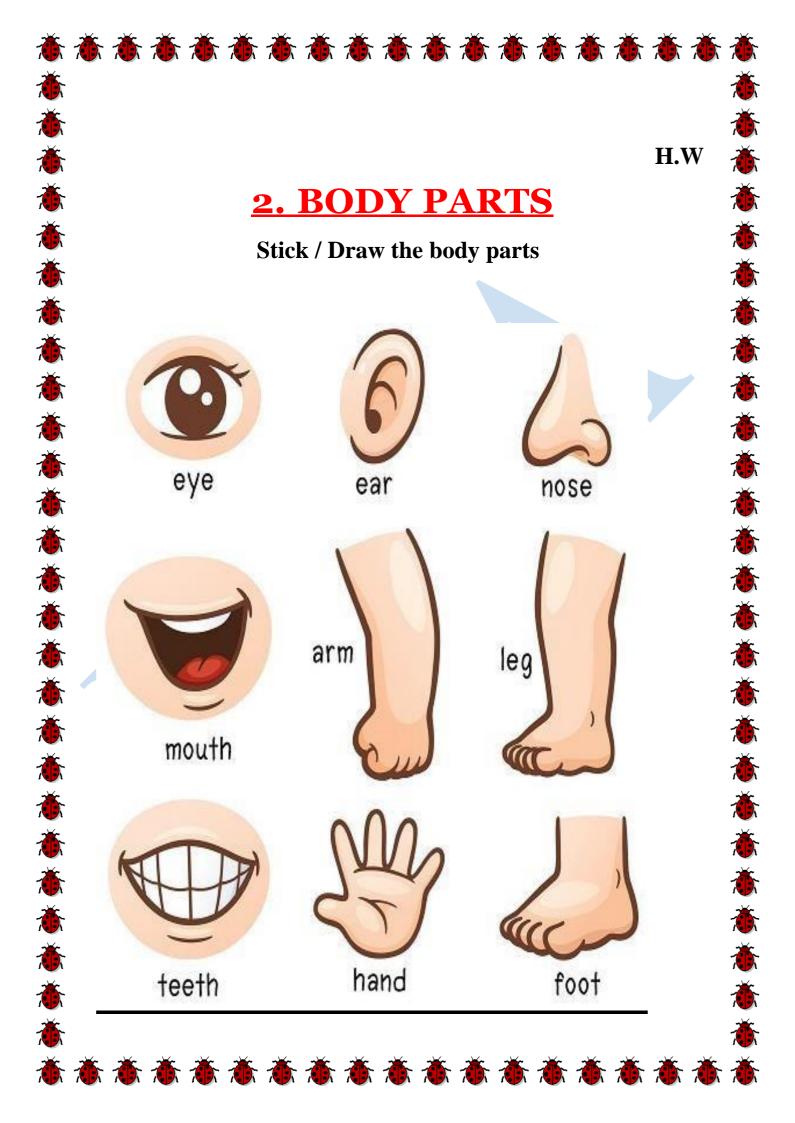

**\*\*\*\*\*\*\*** 

\*

Ť

\*

**春春春春春春** 

**高高高高高高高高高高高高高高高高高** 

**商商商商商商商商商商商商商商商** 

**春香香香香香香香** 









If you are a boy colour the picture of boy or if you are a girl than colour the picture of girl and write your name.

**香香香香香香香香香香香香香香香香** 









| ſ |                                         |
|---|-----------------------------------------|
|   | <b>Question and Answer</b>              |
|   | Question. How many nose do we have?     |
|   | Answer                                  |
|   |                                         |
|   | Question. How many ears do we have?     |
|   | Answer                                  |
|   |                                         |
|   | Question. How many ears do we have?     |
|   | Answer                                  |
|   |                                         |
|   | Question. How many ears do we have?     |
|   | Answer                                  |
|   |                                         |
|   | Question. How many legs would we have?  |
|   | Answer