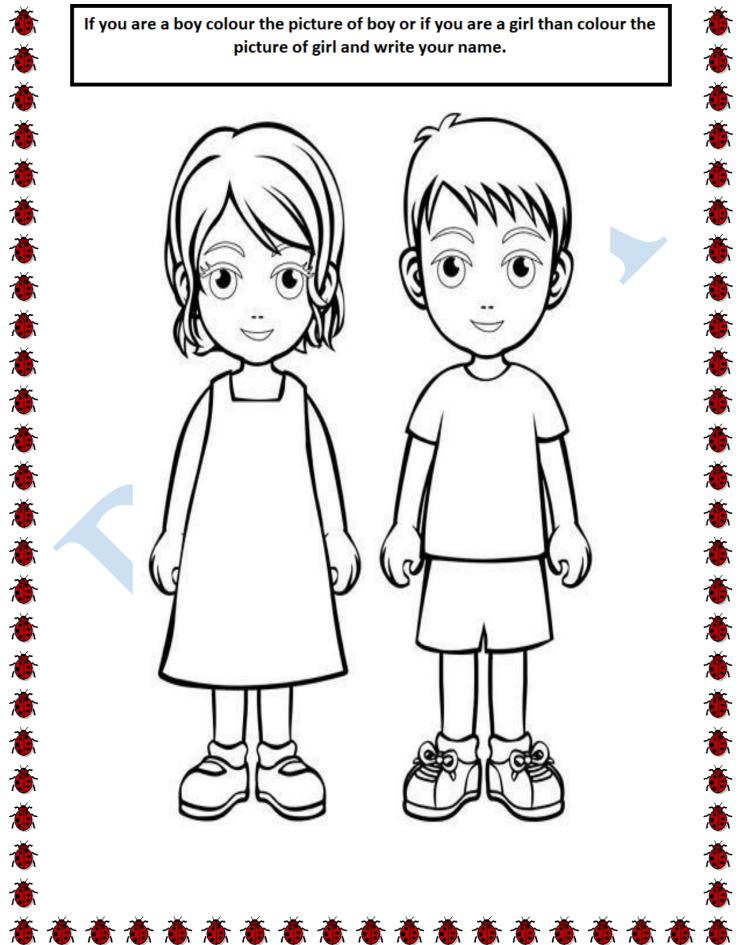

If you are a boy colour the picture of boy or if you are a girl than colour the picture of girl and write your name.

**香香香香香香香香香香香香香香香香** 

| ſ |                                         |
|---|-----------------------------------------|
|   | <b>Question and Answer</b>              |
|   | Question. How many nose do we have?     |
|   | Answer                                  |
|   |                                         |
|   | Question. How many ears do we have?     |
|   | Answer                                  |
|   |                                         |
|   | Question. How many ears do we have?     |
|   | Answer                                  |
|   |                                         |
|   | Question. How many ears do we have?     |
|   | Answer                                  |
|   |                                         |
|   | Question. How many legs would we have?  |
|   | Answer                                  |
|   |                                         |
|   | Question. How many hands would we have? |
|   | Answer                                  |
|   |                                         |
|   | Question. How many eyes would we have?  |
|   | Answer                                  |
|   |                                         |
|   |                                         |
|   |                                         |