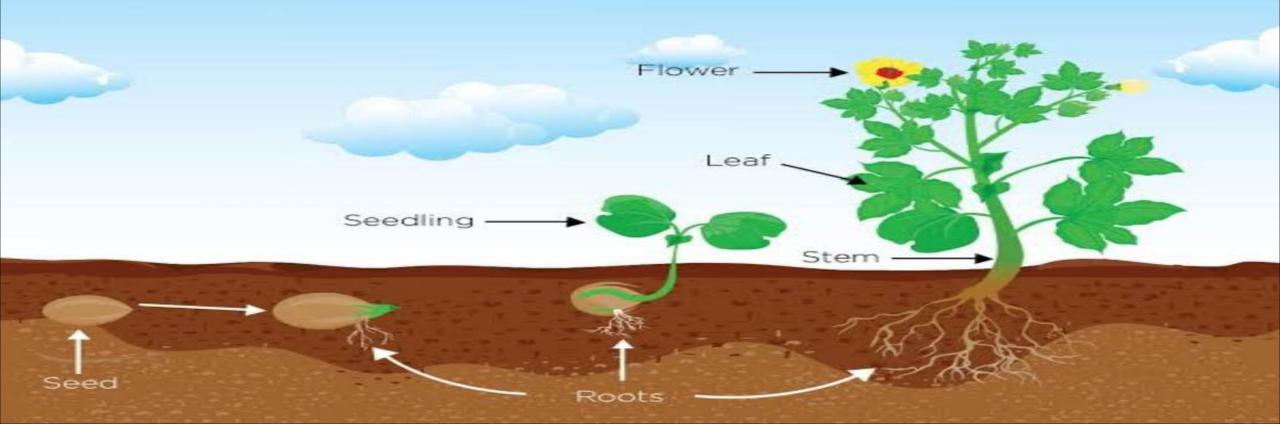

# Activity: - Draw the picture of growing stage of plant.

#### PLANT LIFE CYCLE