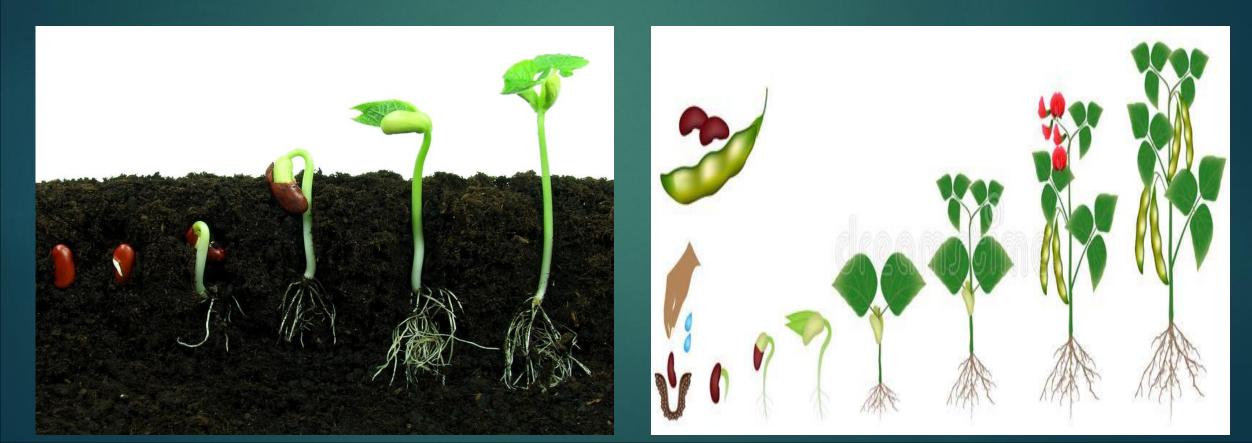

# Little plants grow into big plants.

# Activity: - Draw the picture of growing stage of plant.