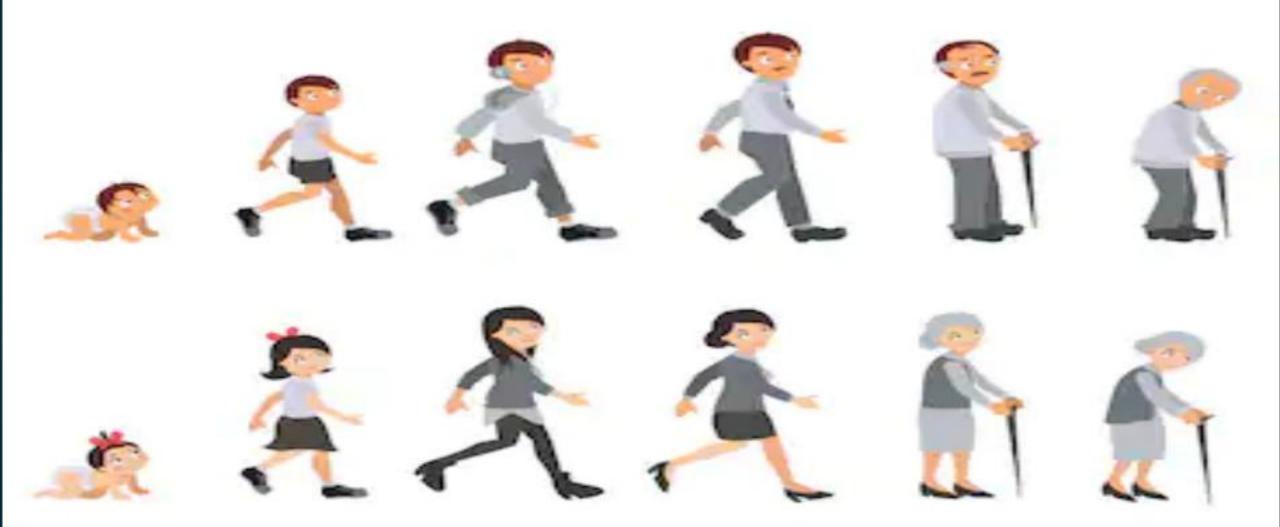

### Growing Older

## Growing Older

\*New Words:-

1- Born
 3- Adult
 5- Grow
 7- Learnt
 9- Little
 11- Animals

2- Child
4- Old
6- Speak
8- Birthday
10- Plants
12- Candles

When you were born, you could not sit up, walk or talk. You could only drink milk and water. As you grew older, you learnt to sit, to walk and to speak. Now you are a child. You are tall and strong.

You will grow up to be an adult. You will become like your parents. Many many years later , you will grow old like your grandparents.

# All living things grow. Baby animals grow into big animals.