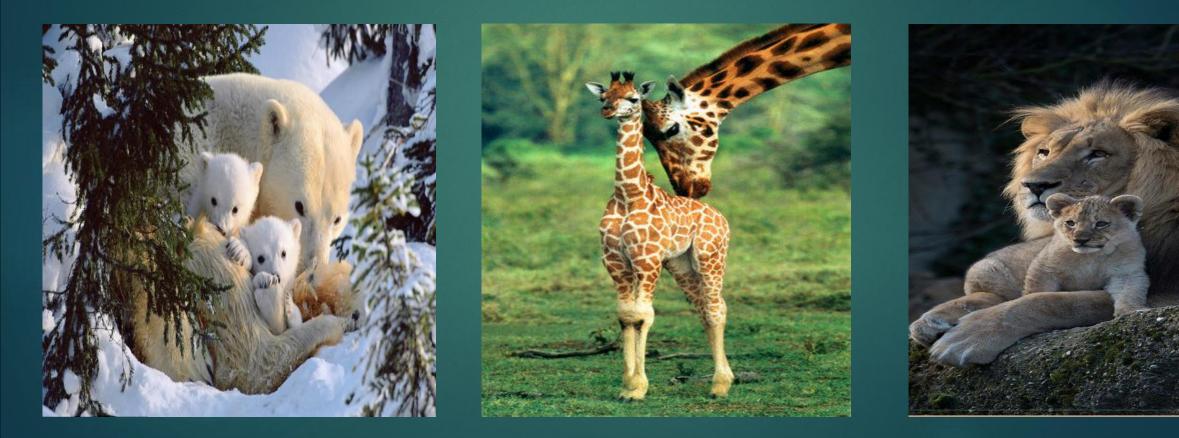

WELCOME TO PIS TEACHING LEARNING METHEDOLOG EVS

BY-RUCHI SINGHAL



#### OUR LIVING THINGS



CHAPTER - 3 Growing Older



### Growing Older



## Growing Older

\*New Words:-

1- Born
 3- Adult
 5- Grow
 7- Learnt
 9- Little
 11- Animals

2- Child
4- Old
6- Speak
8- Birthday
10- Plants
12- Candles

When you were born, you could not sit up, walk or talk. You could only drink milk and water. As you grew older, you learnt to sit, to walk and to speak. Now you are a child. You are tall and strong.











You will grow up to be an adult. You will become like your parents. Many many years later , you will grow old like your grandparents.



# All living things grow. Baby animals grow into big animals.



# Little plants grow into big plants.





#### Fill in the blanks:-

1-A baby <u>slept</u> a lot and cried sometimes. 2-Ali is <u>seven</u> years old. 3-Ali will grow up to be an <u>adult</u>. 4-Ali will grow <u>old</u> like his grandfather. 5-All living things grow. 6-Little plants grow into big plants.

Exercise Answer the following questions. Ques -1 When Ali was born, what things he was not able to do? Ans – 1 When Ali was born he was not able to sit, walk and talk. Ques -2 How old is Ali? Ans - 2 <u>Ali is seven years old.</u> Ques -3 Which things can grow ? Ans – 3 <u>All living things can grow.</u>

# Activity: - Draw the picture of growing stage of plant.

#### PLANT LIFE CYCLE





### Thank you!