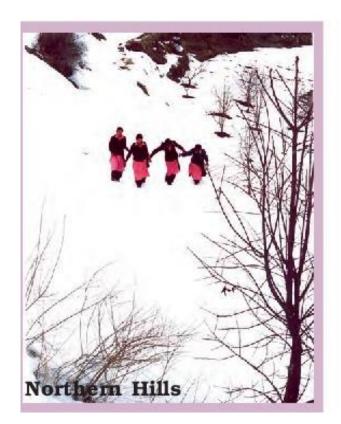

Q-4. Observe the picture and write what difficulties can be raised here.

Ans: \_\_\_\_\_