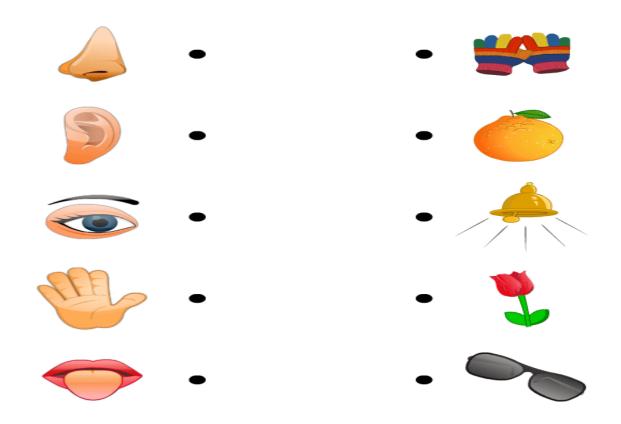

# पु⊍ना International School

Shree Swaminarayan Gurukul, Zundal

| Name  |         |         |     |
|-------|---------|---------|-----|
| Grade | Nursery | Subject | EVS |

## <u>Summative Assessment Assignment – II (2019-20)</u>

### 1. .MATCH THE THINGS WITH SEASON



### 2. MATCH IT



3. Draw a line from each body part on the left side of the page to the right.



# 4. Color the picture



## 5. Body parts



## 6. Colour the fruits and cross on vegetables.



## 7. Match our sense organs.



## 8. Match the same Animal.





#### 9. Colour the flowers.





### **ORAL:**

| Nar  | ne  | of | col | lou | rs. |
|------|-----|----|-----|-----|-----|
| IVUI | 110 | vı |     | vu  |     |

Yellow Orange Pink Black White Red Blue Green Name of seasons. Summer Winter Monsoon Name of months. February April January May July March June September August October November December Name of days. Tuesday Wednesday Thursday Sunday, Monday Friday Saturday Name of vegetable: Carrot Onion Brinjal Lady's finger Cabbage Potato **Tomato** Cauliflower

#### MYSELF.

| 1. | What is your name?                 |  |
|----|------------------------------------|--|
| 2. | What is your father's name?        |  |
| 3. | What is your mother's name?        |  |
| 4. | What is your class teacher's name? |  |