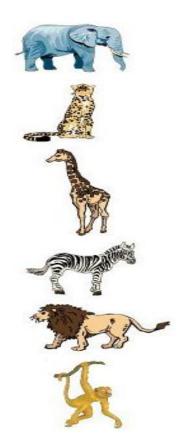

# पु⊍ना International School

Shree Swaminarayan Gurukul, Zundal

| Name  |         |         |     |
|-------|---------|---------|-----|
| Grade | Nursery | Subject | EVS |

## <u>Summative Assessment Assignment – II (2019-20)</u>

### 1. .MATCH THE THINGS WITH SEASON



### 2. MATCH IT



3. Draw a line from each body part on the left side of the page to the right.



# 4. Color the picture



## 5. Body parts



## 6. Colour the fruits and cross on vegetables.



## 7. Match our sense organs.



## 8. Match the same Animal.





#### 9. Colour the flowers.





### **ORAL:**

| Nar  | ne  | of | col | lou | rs. |
|------|-----|----|-----|-----|-----|
| IVUI | 110 | vı |     | vu  |     |

Yellow Orange Pink Black White Red Blue Green Name of seasons. Summer Winter Monsoon Name of months. February April January May July March June September August October November December Name of days. Tuesday Wednesday Thursday Sunday, Monday Friday Saturday Name of vegetable: Carrot Onion Brinjal Lady's finger Cabbage Potato **Tomato** Cauliflower

#### MYSELF.

| 1. | What is your name?                 |  |
|----|------------------------------------|--|
| 2. | What is your father's name?        |  |
| 3. | What is your mother's name?        |  |
| 4. | What is your class teacher's name? |  |

| <ol> <li>Good Manners.</li> <