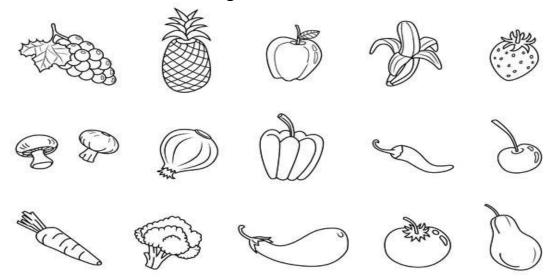

# पु⊍ना International School

Shree Swaminarayan Gurukul, Zundal

| Name  |         |         |     |
|-------|---------|---------|-----|
| Grade | Nursery | Subject | EVS |

## <u>Summative Assessment Assignment – II (2019-20)</u>

### 1. .MATCH THE THINGS WITH SEASON



### 2. MATCH IT



3. Draw a line from each body part on the left side of the page to the right.



# 4. Color the picture



## 5. Body parts



## 6. Colour the fruits and cross on vegetables.



## 7. Match our sense organs.



## 8. Match the same Animal.





#### 9. Colour the flowers.





### **ORAL:**

| Nar  | ne  | of | col | lou | rs. |
|------|-----|----|-----|-----|-----|
| IVUI | 110 | vı |     | vu  |     |

Yellow Orange Pink Black White Red Blue Green Name of seasons. Summer Winter Monsoon Name of months. February April January May July March June September August October November December Name of days. Tuesday Wednesday Thursday Sunday, Monday Friday Saturday Name of vegetable: Carrot Onion Brinjal Lady's finger Cabbage Potato **Tomato** Cauliflower

#### MYSELF.

| 1. | What is your name?                 |  |
|----|------------------------------------|--|
| 2. | What is your father's name?        |  |
| 3. | What is your mother's name?        |  |
| 4. | What is