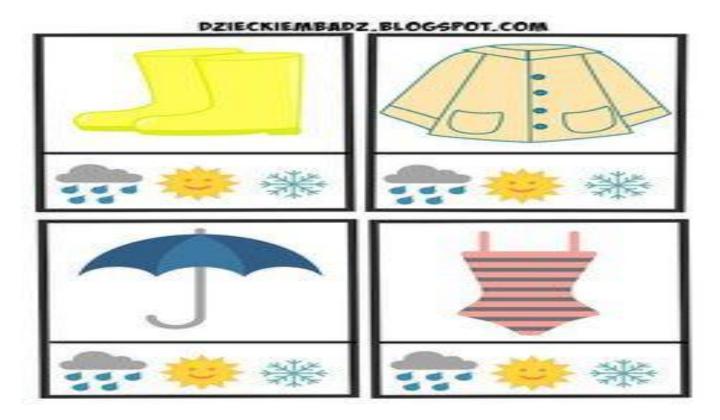

### 2. MATCH IT

3. Draw a line from each body part on the left side of the page to the right.