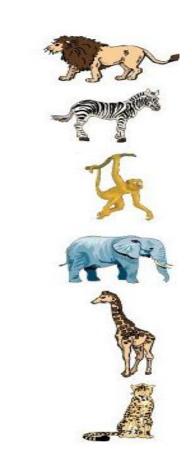

# पु⊍ना International School

Shree Swaminarayan Gurukul, Zundal

| Name  |         |         |     |
|-------|---------|---------|-----|
| Grade | Nursery | Subject | EVS |

## <u>Summative Assessment Assignment – II (2019-20)</u>

### 1. .MATCH THE THINGS WITH SEASON



### 2. MATCH IT



3. Draw a line from each body part on the left side of the page to the right.



# 4. Color the picture



## 5. Body parts



## 6. Colour the fruits and cross on vegetables.



## 7. Match our sense organs.



## 8. Match the same Animal.





#### 9. Colour the flowers.





### **ORAL:**

| Nar  | ne  | of | col | lou | rs. |
|------|-----|----|-----|-----|-----|
| IVUI | 110 | vı |     | vu  |     |

Yellow Orange Pink Black White Red Blue Green Name of seasons. Summer Winter Monsoon Name of months. February April January May July March June September August October November December Name of days. Tuesday Wednesday Thursday Sunday, Monday Friday Saturday Name of vegetable: Carrot Onion Brinjal Lady's finger Cabbage Potato **Tomato** Cauliflower

#### MYSELF.

| 1. | What is your name?                 |  |
|----|------------------------------------|--|
| 2. | What is your father's name?        |  |
| 3. | What is your mother's name?        |  |
| 4. | What is your class teacher's name? |  |

| <ol> <li>Good Manners.</li> <li