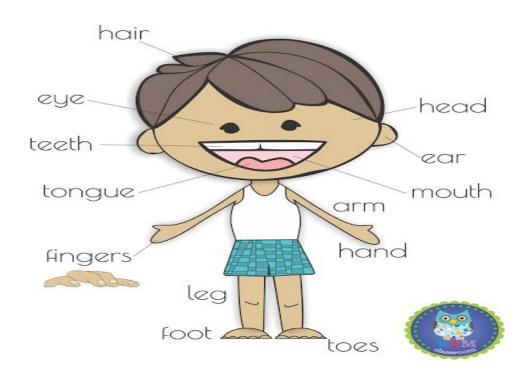

### 2. MATCH IT

3. Draw a line from each body part on the left side of the page to the right.

## 5. Body parts