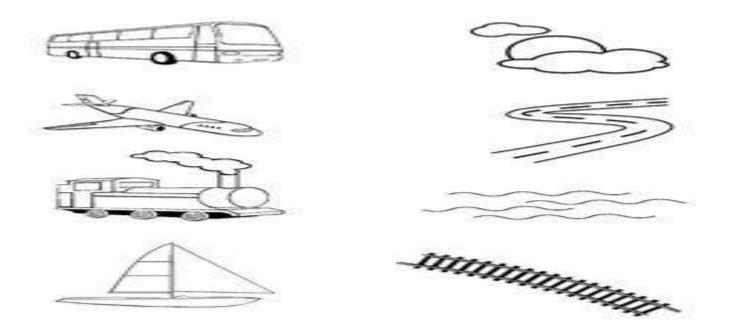

# पु⊍ना International School

Shree Swaminarayan Gurukul, Zundal

| Name  |         |         |     |
|-------|---------|---------|-----|
| Grade | Nursery | Subject | EVS |

## <u>Summative Assessment Assignment – II (2019-20)</u>

### 1. .MATCH THE THINGS WITH SEASON



### 2. MATCH IT



3. Draw a line from each body part on the left side of the page to the right.



# 4. Color the picture



## 5. Body parts



## 6. Colour the fruits and cross on vegetables.



## 7. Match our sense organs.



## 8. Match the same Animal.





#### 9. Colour the flowers.





### **ORAL:**

| Nar  | ne  | of | col | lou | rs. |
|------|-----|----|-----|-----|-----|
| IVUI | 110 | vı |     | vu  |     |

Yellow Orange Pink Black White Red Blue Green Name of seasons. Summer Winter Monsoon Name of months. February April January May July March June September August October November December Name of days. Tuesday Wednesday Thursday Sunday, Monday Friday Saturday Name of vegetable: Carrot Onion Brinjal Lady's finger Cabbage Potato **Tomato** Cauliflower

#### MYSELF.

| 1. | What is your nam