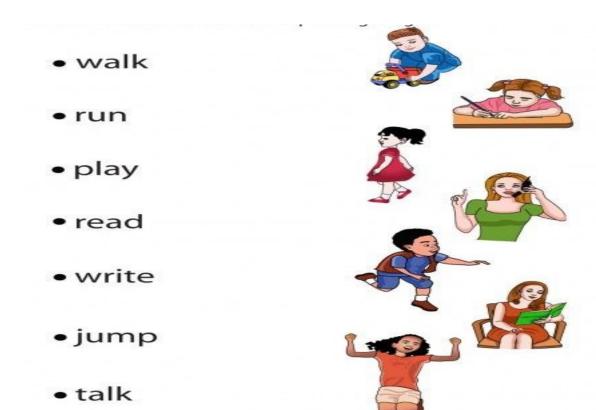

# पुर्ना International School Shree Swaminarayan Gurukul, Zundal

Jr K.G. - Kindergarten

**Summative Assignment 2018-19** 

**Sub:- EVS** 

## Q-1 Draw line to connect each animal with their favourite food.



# Q-2 Match the things which goes along with the occupation.



# Q-3 Match the words with their corresponding images.



# Q-4 Match the opposite.



# Q-5 Circle all the birds.

Identify the correct birds and circle on it.



# Q-6 Match the column A to its corresponding sense organs.



## Q-7 Draw a line from each word to the correct part of the body



## Q-8 Match the animals with their sound.



## Names of day:

Sunday, Monday, Tuesday, Wednesday, Thursday, Friday Saturday

Parts of the body: Ear, Eye, Teeth, Hair, Finger, Nose, Tongue, Hands, Legs, Thumb, Head

Name of vegetable: Potato, Tomato, Carrot, Onion, Brinjal, Ladies finger, Cabbage, Cauliflower

#### **Good Manners:**

- 1. I wake up early in the morning
- 2. I wash my hand after and before food
- 3. I touch feet my parents.
- 4. I obey my elders
- 5. I go to school daily

Name of colour: Red, Blue, Green Yellow, Orange, Pink, Black, Whit