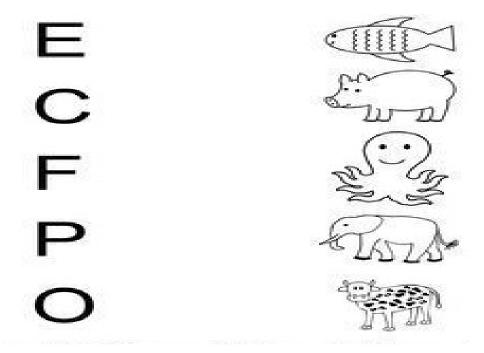

# Q - 9 Join each letter to the picture with the same beginning sound.

Q - 10 Match Letter - Picture.