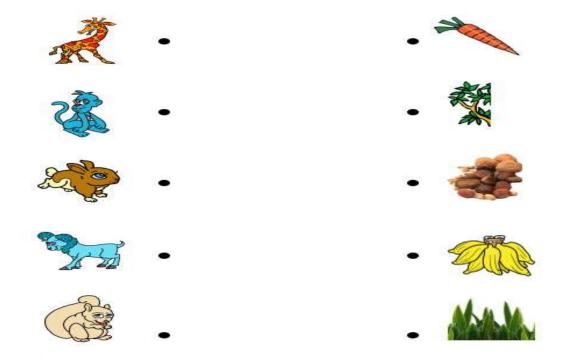

# पुर्ना International School Shree Swaminarayan Gurukul, Zundal

Jr K.G. - Kindergarten

**Summative Assignment 2018-19** 

**Sub:- EVS** 

## Q-1 Draw line to connect each animal with their favourite food.



# Q-2 Match the things which goes along with the occupation.



# Q-3 Match the words with their corresponding images.



# Q-4 Match the opposite.



# Q-5 Circle all the birds.

Identify the correct birds and circle on it.



# Q-6 Match the column A to its corresponding sense organs.



## Q-7 Draw a line from each word to the correct part of the body



## Q-8 Match the animals with their sound.



## Names of day:

Sunday, Monday, Tuesday, Wednesday, Thursday, Friday Saturday

Parts of the body: Ear, Eye, Teeth, Hair, Finger, Nose, Tongue, Hands, Legs, Thumb, Head

Name of vegetable: Potato, Tomato, Carrot, Onion, Brinjal, Ladies finger, Cabbage, Cauliflower

#### **Good Manners:**

- 1. I wake up early in the morning
- 2. I wash my hand after and before food
- 3. I touch feet my pa