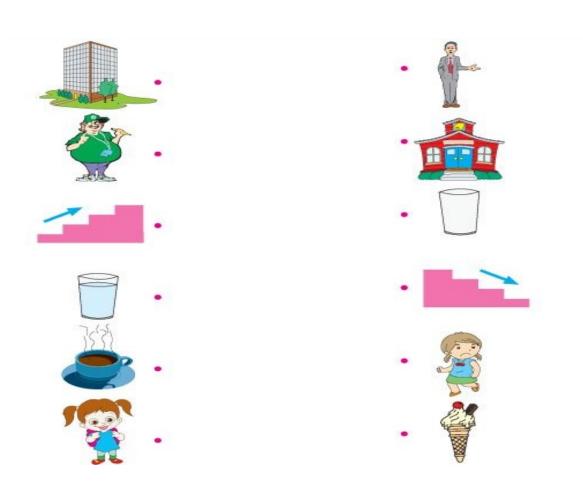

# पुर्ना International School Shree Swaminarayan Gurukul, Zundal

Jr K.G. - Kindergarten

**Summative Assignment 2018-19** 

**Sub:- EVS** 

## Q-1 Draw line to connect each animal with their favourite food.



# Q-2 Match the things which goes along with the occupation.



# Q-3 Match the words with their corresponding images.



# Q-4 Match the opposite.



# Q-5 Circle all the birds.

Identify the correct birds and circle on it.



# Q-6 Match the column A to its corresponding sense organs.



## Q-7 Draw a line from each word to the correct part of the body



## Q-8 Match the animals with their sound.



## Names of day:

Sunday, Monday, Tuesday, Wednesday, Thursday, Friday Saturday

Parts of the body: Ear, Eye, Teeth, Hair, Finger, Nose, Tongue, Hands, Legs, Thumb, Head

Name of vegetable: Potato, Tomato, Carrot, Onion, Brinjal, Ladies finger, Cabbage, Cauliflower

#### **Good Manners:**

- 1. I wake up early in the morning
- 2. I wash my hand after and before food
- 3. I touch feet my parents.
- 4. I obey my elders
- 5. I go to school daily

Name of colour: Red, Blue, Green Yellow, Orange, Pink, Black, White

Name of seasons: Summer, W