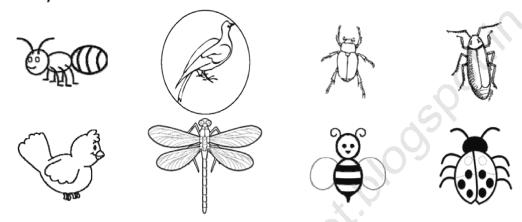

# पुर्ना International School Shree Swaminarayan Gurukul, Zundal

Jr K.G. - Kindergarten

**Summative Assignment 2018-19** 

**Sub:- EVS** 

## Q-1 Draw line to connect each animal with their favourite food.



# Q-2 Match the things which goes along with the occupation.



# Q-3 Match the words with their corresponding images.



# Q-4 Match the opposite.



# Q-5 Circle all the birds.

Identify the correct birds and circle on it.



# Q-6 Match the column A to its corresponding sense organs.



## Q-7 Draw a line from each word to the correct part of the body



## Q-8 Match the animals with their sound.



## Names of day:

Sunday, Monday, Tuesday, Wednesday, Thursday, Friday Saturday

Parts of the body: Ear, Eye, Teeth, Hair, Finger, Nose, Tongue, Hands, Legs, Thumb, Head

Name of vegetable: Potato, Tomato, Carrot, Onion, Brinjal, Ladies finger, Cabbage, Cauliflower

#### **Good Manners:**

- 1. I wake up early in the morning
- 2. I wash my hand after and before food
- 3. I touch feet my parents.
- 4. I obey my elders
- 5. I go to school daily

Name of colour: Red, Blue, Green Yellow, Orange, Pink, Black, White

Name of seasons: Summer, Winter, Monsoon,\*(Rainy), Spring, Autumn

### Name of months

January Februar