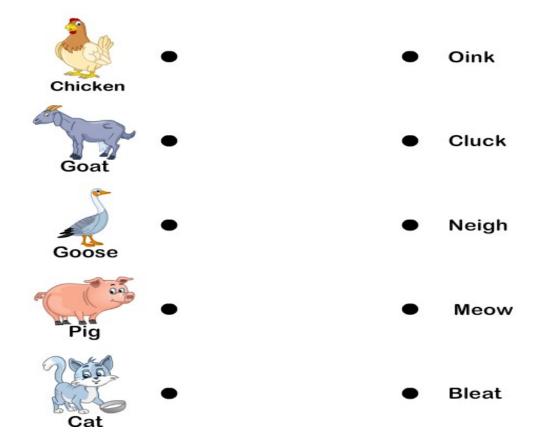

# पुर्ना International School Shree Swaminarayan Gurukul, Zundal

Jr K.G. - Kindergarten

**Summative Assignment 2018-19** 

**Sub:- EVS** 

## Q-1 Draw line to connect each animal with their favourite food.



# Q-2 Match the things which goes along with the occupation.



# Q-3 Match the words with their corresponding images.



# Q-4 Match the opposite.



# Q-5 Circle all the birds.

Identify the correct birds and circle on it.



# Q-6 Match the column A to its corresponding sense organs.



## Q-7 Draw a line from each word to the correct part of the body



## Q-8 Match the animals with their sound.



## Names of day:

Sunday, Monday, Tuesday, Wednesday, Thursday, Friday Saturday

Parts of the body: Ear, Eye, Teeth, Hair, Finger, Nose, Tongue, Hands, Legs, Thumb, Head

Name of vegetable: Potato, Tomato, Carrot, Onion, Brinjal, Ladies finger, Cabbage, Cauliflower

#### **Good Manners:**

- 1. I wake up early in the morning
- 2. I wash my hand after and before food
- 3. I touch feet my parents.
- 4. I obey my elders
- 5. I go to school daily

Name of colour: Red, Blue, Green Yellow, Orange, Pink, Black, White

Name of seasons: Summer, Winter, Monsoon,\*(Rainy), Spring, Autumn

### Name of months

January February March April May June July
August September October November December

NAME OF FRUITS: Mango Banana Apple
Pineapple Papaya Strawberry Watermelon
Grapes

#### **MYSELF:**

- 1. W