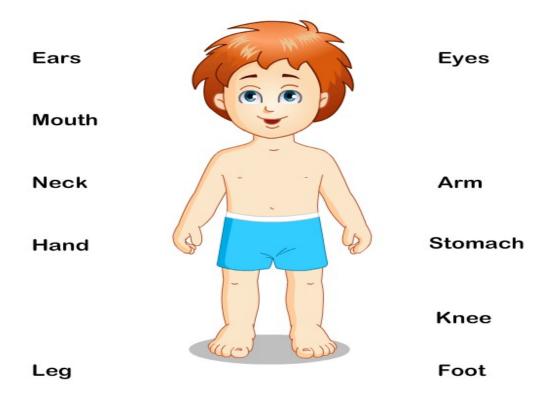

# पुर्ना International School Shree Swaminarayan Gurukul, Zundal

Jr K.G. - Kindergarten

**Summative Assignment 2018-19** 

**Sub:- EVS** 

## Q-1 Draw line to connect each animal with their favourite food.



# Q-2 Match the things which goes along with the occupation.



# Q-3 Match the words with their corresponding images.



# Q-4 Match the opposite.



# Q-5 Circle all the birds.

Identify the correct birds and circle on it.



# Q-6 Match the column A to its corresponding sense organs.



## Q-7 Draw a line from each word to the correct part of the body



## Q-8 Match the animals with their sound.



## Names of day:

Sunday, Monday, Tuesday, Wednesday, Thursday, Friday Saturday

Parts of the body: Ear, Eye, Teeth, Hair, Finger, Nose, Tongue, Hands, Legs, Thumb, Head

Name of vegetable: Potato, Tomato, Carrot, Onion, Brinjal, Ladies finger, Cabbage, Cauliflower

#### **Good Manners:**

- 1. I wake up early in the morning
- 2. I wash my hand after and before food
- 3. I touch feet my parents.
- 4. I obey my elders
- 5. I go to school daily

Name of colour: Red, Blue, Green Yellow, Orange, Pink, Black, White

Name of seasons: Summer, Winter, Monsoon,\*(Rainy), Spring, Autumn

### Name of months

January February March April May June July
August September October November December

NAME OF FRUITS: Mango Banana Apple
Pineapple Papaya Strawber