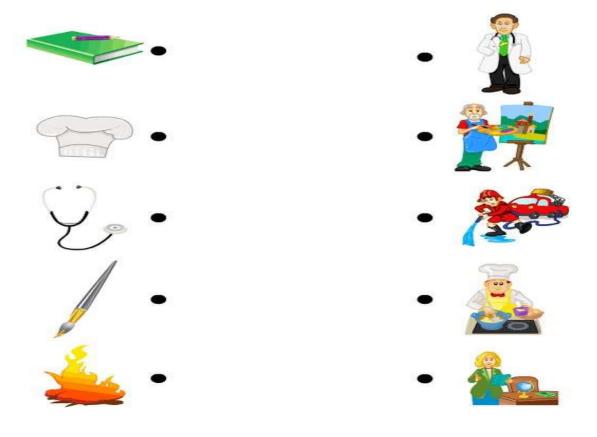

# पुर्ना International School Shree Swaminarayan Gurukul, Zundal

Jr K.G. - Kindergarten

**Summative Assignment 2018-19** 

**Sub:- EVS** 

## Q-1 Draw line to connect each animal with their favourite food.



# Q-2 Match the things which goes along with the occupation.



# Q-3 Match the words with their corresponding images.



# Q-4 Match the opposite.



# Q-5 Circle all the birds.

Identify the correct birds and circle on it.



# Q-6 Match the column A to its corresponding sense organs.



## Q-7 Draw a line from each word to the correct part of the body



## Q-8 Match the animals with their sound.



## Names of day:

Sunday, Monday, Tuesday, Wednesday, Thursday, Friday Saturday

Parts of the body: Ear, Eye, Teeth, Hair, Finger, Nose, Tongue, Hands, Legs, Thumb, Head

Name of vegetable: Potato, Tomato, Carrot, Onion, Brinjal, Ladies finger, Cabbage, Cauliflower

#### **Good Manners:**

- 1. I wake up early in the morning
- 2. I wash my hand after and before food
- 3. I touch feet my parents.
- 4. I obey my elders
- 5. I go to school daily

Name of