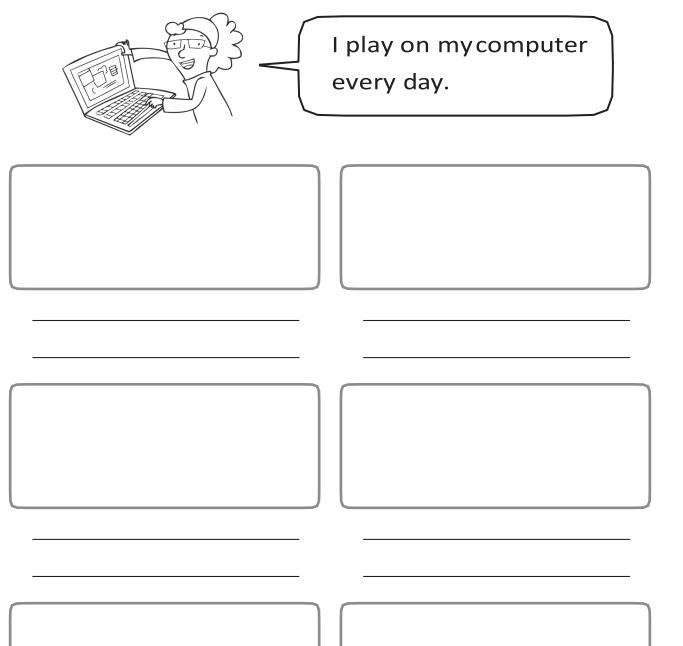

## Grade 3

### Worksheet 1

Choose six things you do every day. Draw and write.



### What do you do every day? Write.

|           | school days | at the weekend |
|-----------|-------------|----------------|
| morning   |             |                |
| afternoon |             |                |
| evening   |             |                |
| night     |             |                |

### Cut the cards. Put the months in order.

| <del>-</del> | r — — — — — — — — — — — — — — — — — — — |           |
|--------------|-----------------------------------------|-----------|
| January      | May                                     | September |
| February     | June                                    | October   |
| March        | July                                    | November  |
| April        | August                                  | December  |

### Match the num