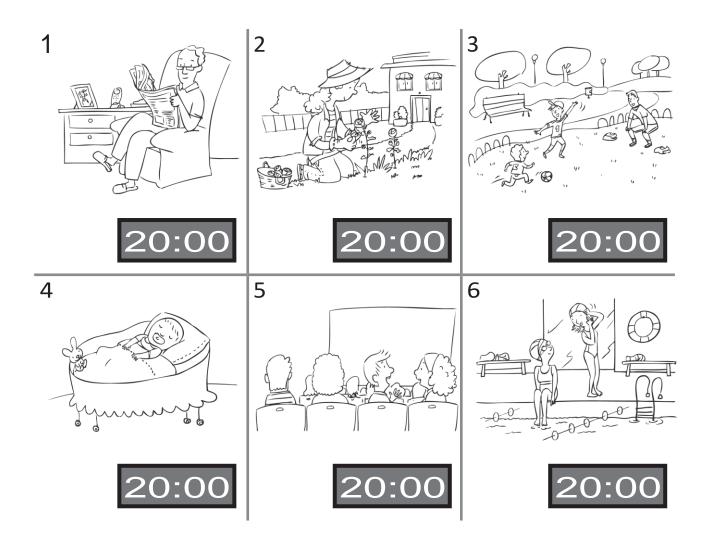

### Assessment sheet 1

WRITE THE TIMING OF THE FOLLOWING PICTURE: ONE IS DONE FOR YOU