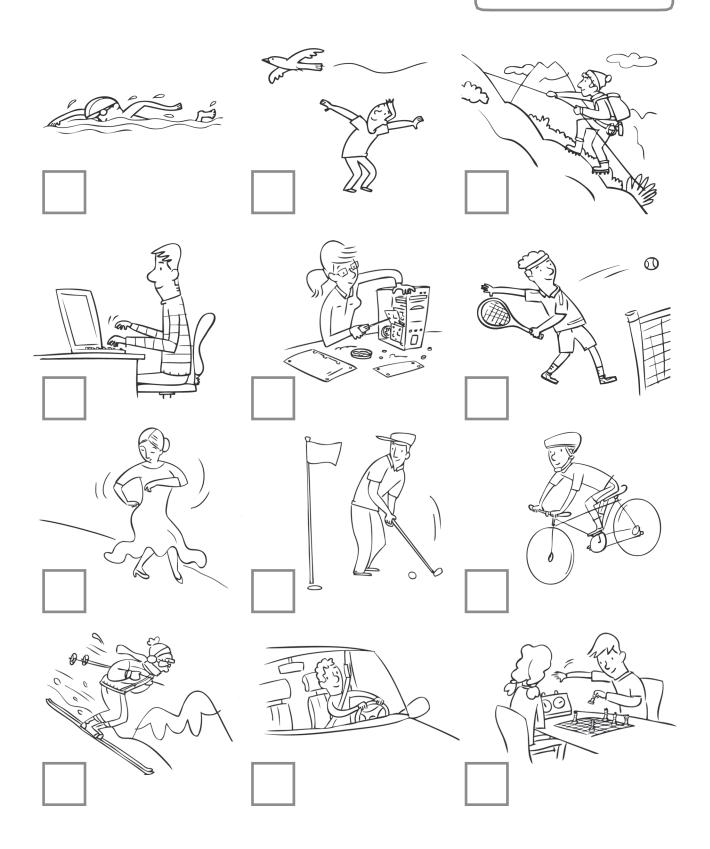

# **NAME** ... ride a bicycle ... ski ... run very fast ... play basketball ... make clothes ... say the alphabet backwards ... speak French ... write a poem ... swim 25 metres ... cook

### Ask and answer.

| Can you drive a car?                      | No, I can't but I can ride                                     |  |  |
|-------------------------------------------|----------------------------------------------------------------|--|--|
|                                           | _ a <u>bicycle</u>                                             |  |  |
| How often do you play<br>computer games?  | │ I play every day.<br>└                                       |  |  |
| What do you do in the evenings?           | <br>  I usually watch TV.<br>                                  |  |  |
| ┌<br>When is your birthday?<br>└          | It's on the 27 <sup>th</sup> of July.                          |  |  |
| What are you doing?                       | l'm drawing a picture.                                         |  |  |
| Where is the cinema?                      | It's opposite the park.                                        |  |  |
| What's the weather like today?            | <br>  It's sunny and warm.<br>                                 |  |  |
| What does your father do?                 | │<br>│ He's a builder.<br>│                                    |  |  |
| Does your mother work?                    | Yes, she does. She's a vet.                                    |  |  |
| What do you do in your free time?         | I do lots of sports. I like swimming and basketball.           |  |  |
| Were you at school yesterday?             | No, I wasn't. I was at home.                                   |  |  |
|                                           |                                                                |  |  |
| Where were you at ten o'clock last night? | ¦<br>I was in bed.<br>└                                        |  |  |
| 1                                         | I was in bed.  Yes, I do. I have one  brother and two sisters. |  |  |
| o'clock last night?<br>                   | Yes, I do. I have one                                          |  |  |