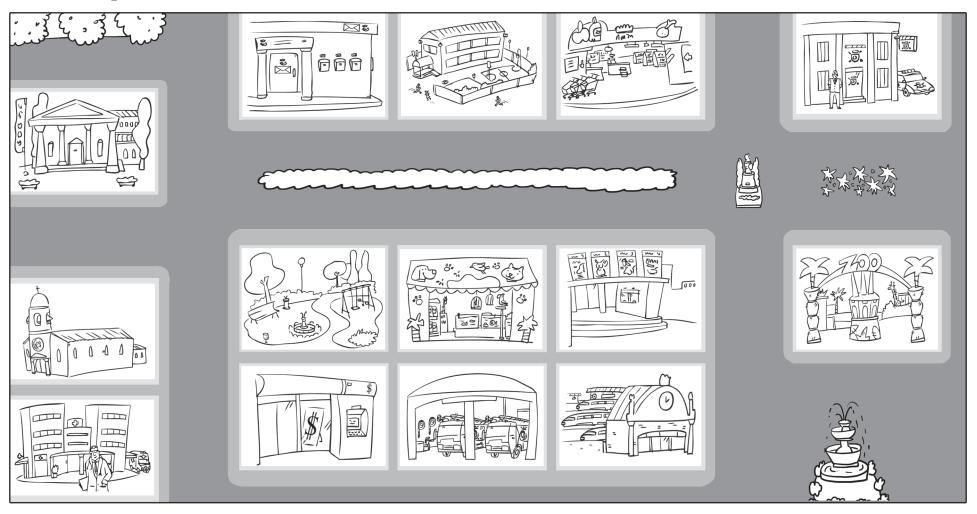

|
|-----------------------|------------------|------------------|------------------|------------------------|
| 27 <sup>th</sup>      | 25 <sup>th</sup> | 17 <sup>th</sup> | 2 <sup>nd</sup>  | 18 <sup>th</sup>       |
| 14 <sup>th</sup>      | 11 <sup>th</sup> | 31 <sup>st</sup> | 20 <sup>th</sup> | <b>7</b> <sup>th</sup> |
| 3 <sup>rd</sup>       | 19 <sup>th</sup> | <b>1</b> st      | 15 <sup>th</sup> | 23 <sup>rd</sup>       |
| 30 <sup>th</sup>      | 6 <sup>th</sup>  | 28 <sup>th</sup> | 26 <sup>th</sup> | 4 <sup>th</sup>        |
| 8 <sup>th</sup>       | 29 <sup>th</sup> | 16 <sup>th</sup> | 9 <sup>th</sup>  | 13 <sup>th</sup>       |
|                       |                  |                  |                  |                        |

## Assessment sheet 3

## Map of a town