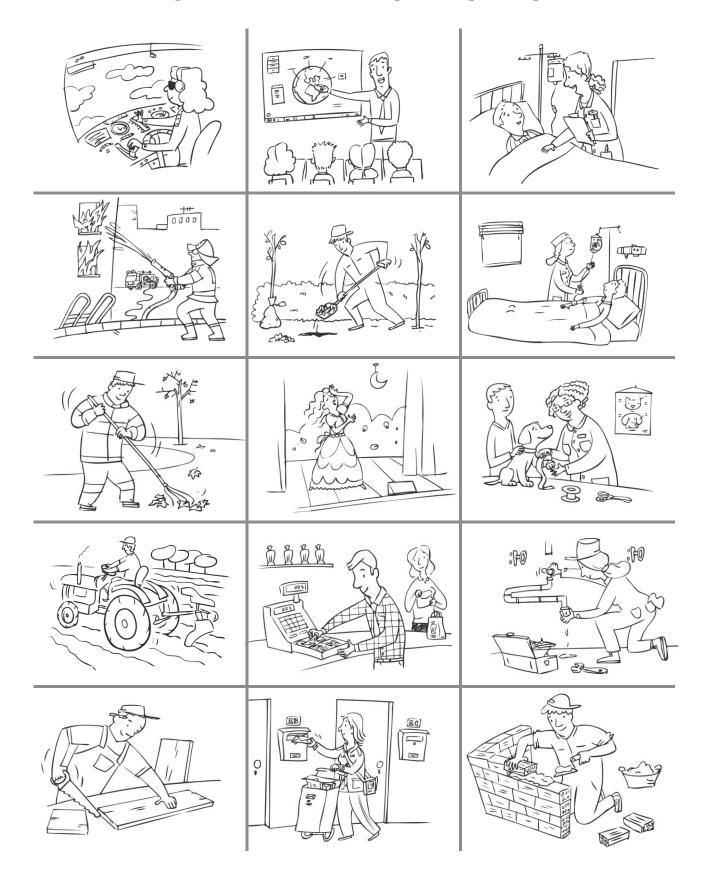

| <u> </u> | ر |
|            |          |   |

# **NAME** ... ride a bicycle ... ski ... run very fast ... play basketball ... make clothes ... say the alphabet backwards ... speak French ... write a poem ... swim 25 metres ... cook

### Worksheet 10a

# Write. Use the words in the box. Then cut out the pictures.

school park toy shop police station museum cinema bank zoo

















# Write. Use the words in the box. Then cut out the pictures.

| superr | market | church    | post office | hospital     |
|--------|--------|-----------|-------------|--------------|
| hotel  | railwa | y station | pet shop    | fire station |

















Grade 3 Worksheet 11

## Map of a town



## Map of a town



### What are they doing? Say.



### What is the job? What are they doing? Say.



### Where were they? Ask and answer.



- 1 My dad\_\_\_\_\_at home.
- 2 My mum\_\_\_\_\_in the garden.
- 3 The boys\_\_\_\_\_\_in the park.
- 4 The baby\_\_\_\_\_in bed.
- 5 Lisa and Roberto\_\_\_\_\_\_at the cinema.
- 6 The girls\_\_\_\_\_the swimming pool.

#### What's the weather like? Ask and answer.

Today it is\_\_\_\_\_\_. Yesterday it was\_\_\_\_\_\_.

















### Ask and answer.

| Can you drive a car?                      | No, I can't but I can ride                                     |  |  |
|-------------------------------------------|----------------------------------------------------------------|--|--|
|                                           | _ a <u>bicycle</u>                                             |  |  |
| How often do you play<br>computer games?  |