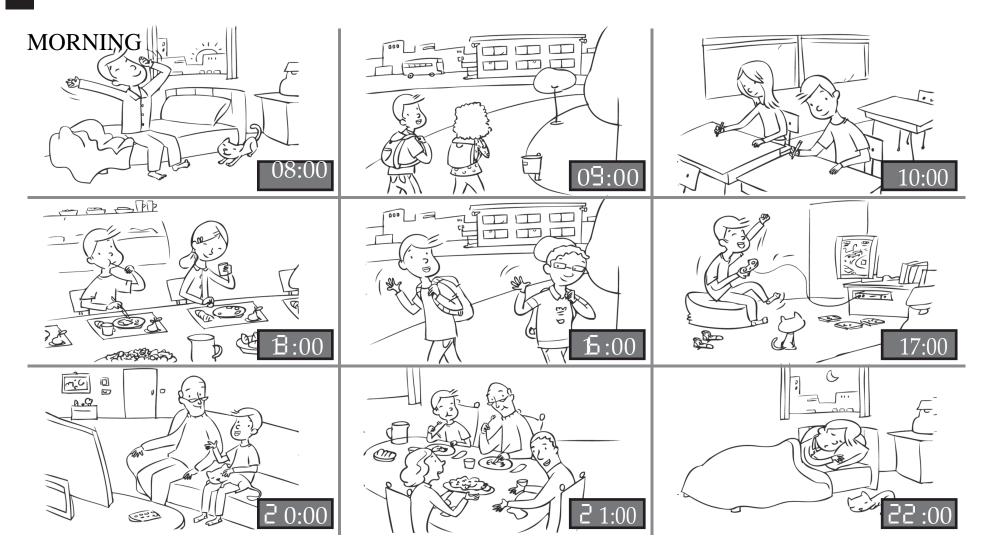

### Assessment sheet 1

WRITE THE TIMING OF THE FOLLOWING PICTURE: ONE IS DONE FOR YOU