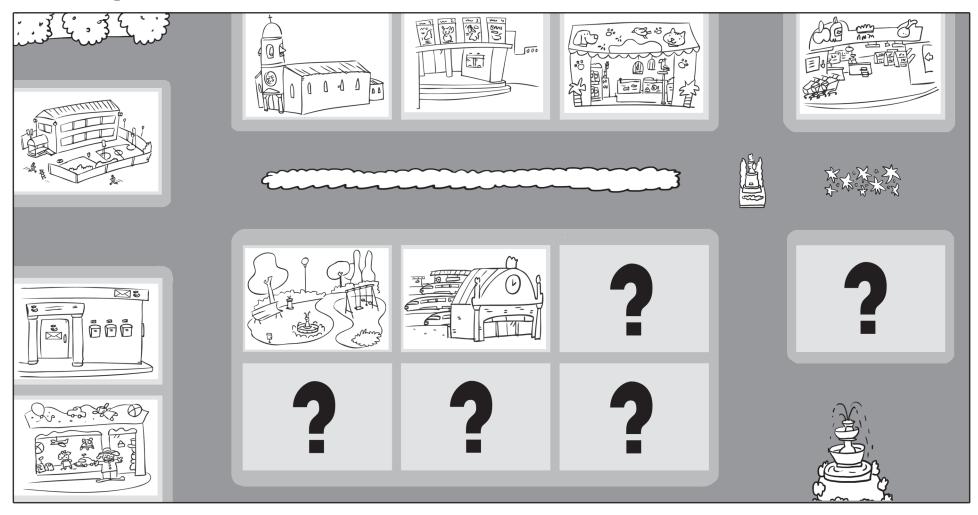

# Write. Use the words in the box. Then cut out the pictures.

school park toy shop police station museum cinema bank zoo

# Write. Use the words in the box. Then cut out the pictures.

| superr | market | church    | post office | hospital     |
|--------|--------|-----------|-------------|--------------|
| hotel  | railwa | y station | pet shop    | fire station |