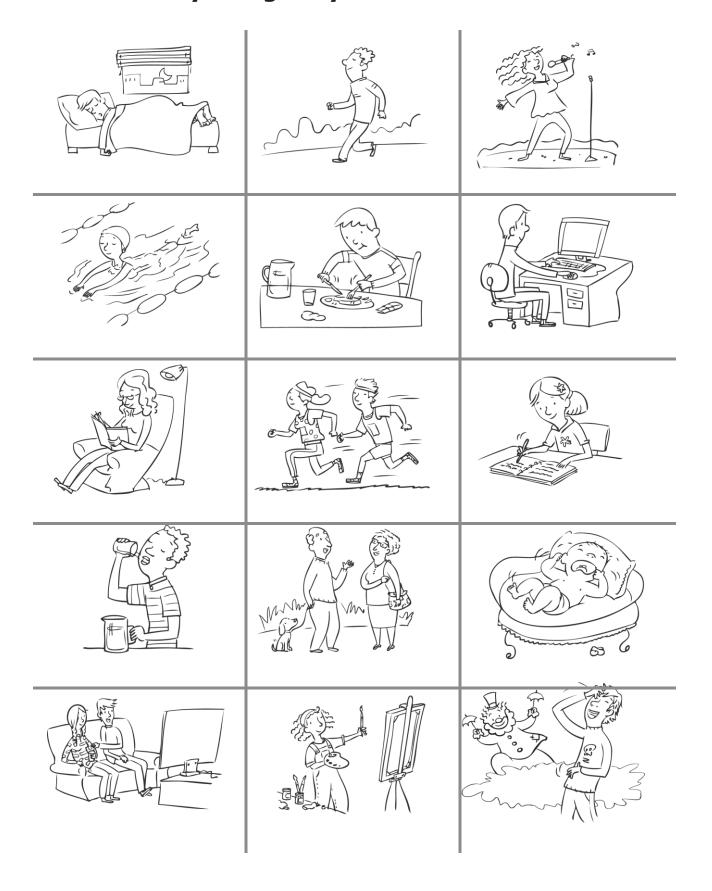

--|---|
| $\prec$ Ca | n you?   |   |
|            | <u> </u> | ر |
|            |          |   |

# **NAME** ... ride a bicycle ... ski ... run very fast ... play basketball ... make clothes ... say the alphabet backwards ... speak French ... write a poem ... swim 25 metres ... cook

### Worksheet 10a

# Write. Use the words in the box. Then cut out the pictures.

school park toy shop police station museum cinema bank zoo

















# Write. Use the words in the box. Then cut out the pictures.

| superr | market | church    | post office | hospital     |
|--------|--------|-----------|-------------|--------------|
| hotel  | railwa | y station | pet shop    | fire station |

















Grade 3 Worksheet 11

## Map of a town



## Map of a town



### What are they doing? Say.



### What is the job? What are they doing? Say.



### Where were they? Ask and answer.



- 1 My dad\_\_\_\_\_at home.
- 2 My mum\_\_\_\_\_in the garden.
- 3 The boys\_\_\_\_\_\_in the park.
- 4 The baby\_\_\_\_\_in bed.
- 5 Lisa and Roberto\_\_\_\_\_\_at the cinema.
- 6 The girls\_\_\_\_\_the swimming pool.

#### What's the weather like? Ask and answer.

Today it is\_\_\_\_\_\_. Yesterday it was\_\_\_\_\_\_.

















### Ask and answer.

| Can you drive a car?                      | No, I can't but I can ride                                     |  |  |
|-------------------------------------------|----------------------------------------------------------------|--|--|
|                                           | _ a <u>bicycle</u>                                             |  |