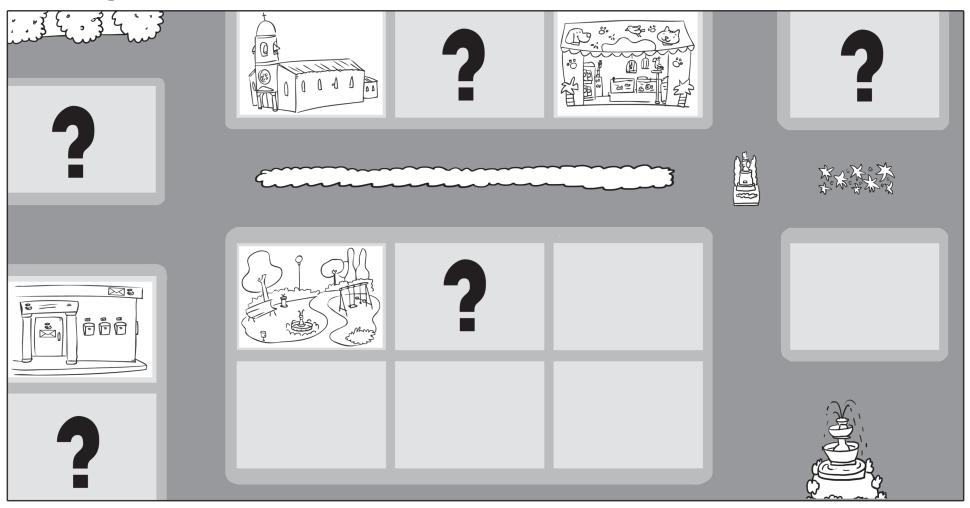

# Write. Use the words in the box. Then cut out the pictures.

school park toy shop police station museum cinema bank zoo

# Write. Use the words in the box. Then cut out the pictures.

| superr | market | church    | post office | hospital     |
|--------|--------|-----------|-------------|--------------|
| hotel  | railwa | y station | pet shop    | fire station |