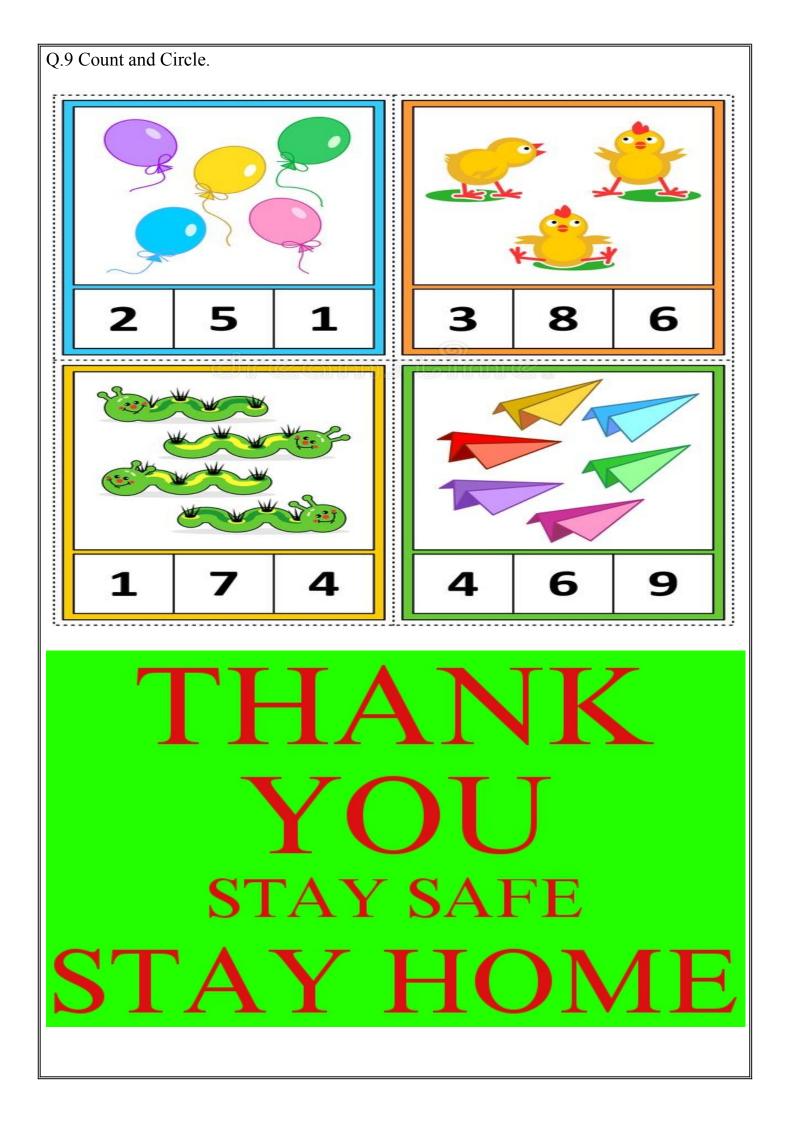

| 0   | ŝ       |
| 4             | L-1         | L.                      | -+     | L-‡                     | L.] | L-‡     |
| 5             | Ð           | $\overline{\mathbb{C}}$ | $\Box$ | $\overline{\mathbb{C}}$ | 5   | S       |
| 6 :           | 6           | 6                       | 6      | 6                       | Ó   | 6       |
| 7 ::          | 7           | 7                       | 7      | 7                       | 7   | 7       |
| 8 :::         | 8           | 8                       | 8      | 8                       | 8   | 8       |
| 9 <b>::::</b> | q           | q                       | q      | q                       | q   | q       |
| 10 :::::      | $ 0\rangle$ |                         | ) ((   | []                      | ()  | 0       |