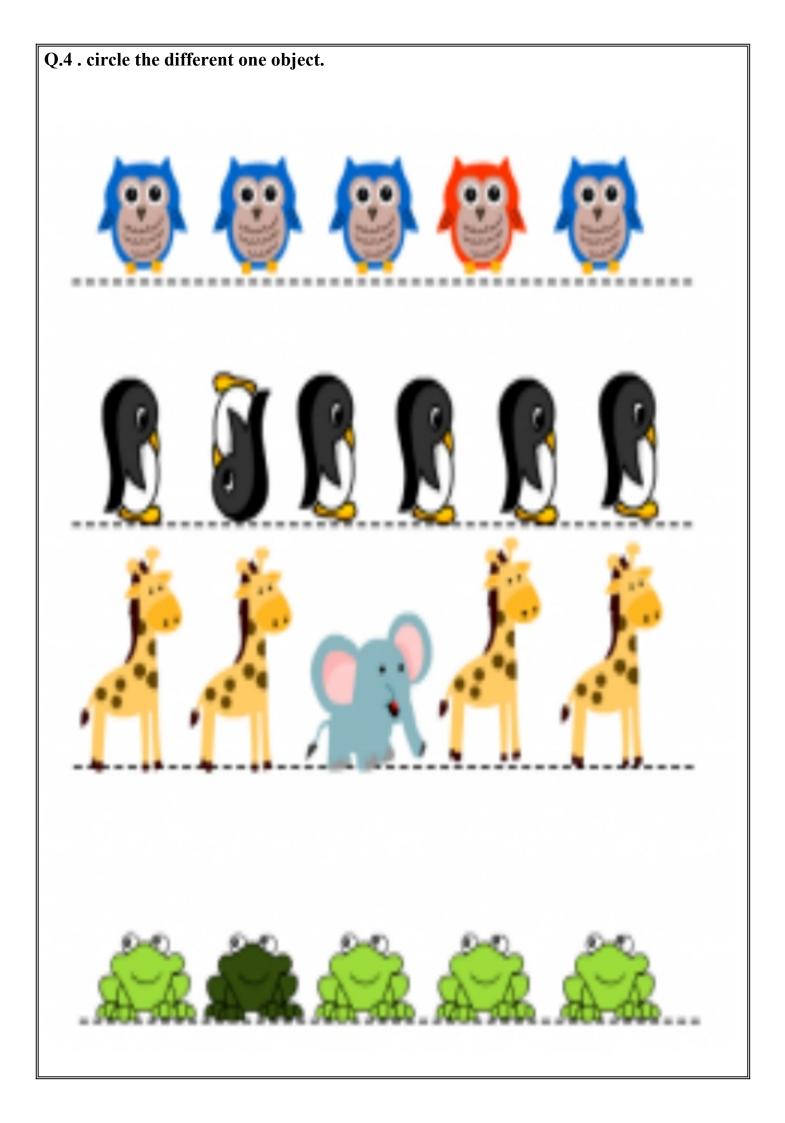

| 0   | ŝ       |
| 4             | L-1         | L.                      | -+     | L-‡                     | L.] | L-‡     |
| 5             | Ð           | $\overline{\mathbb{C}}$ | $\Box$ | $\overline{\mathbb{C}}$ | 5   | S       |
| 6 :           | 6           | 6                       | 6      | 6                       | Ó   | 6       |
| 7 ::          | 7           | 7                       | 7      | 7                       | 7   | 7       |
| 8 :::         | 8           | 8                       | 8      | 8                       | 8   | 8       |
| 9 <b>::::</b> | q           | q                       | q      | q                       | q   | q       |
| 10 :::::      | $ 0\rangle$ |                         | ) ((   | []                      | ()  | 0       |