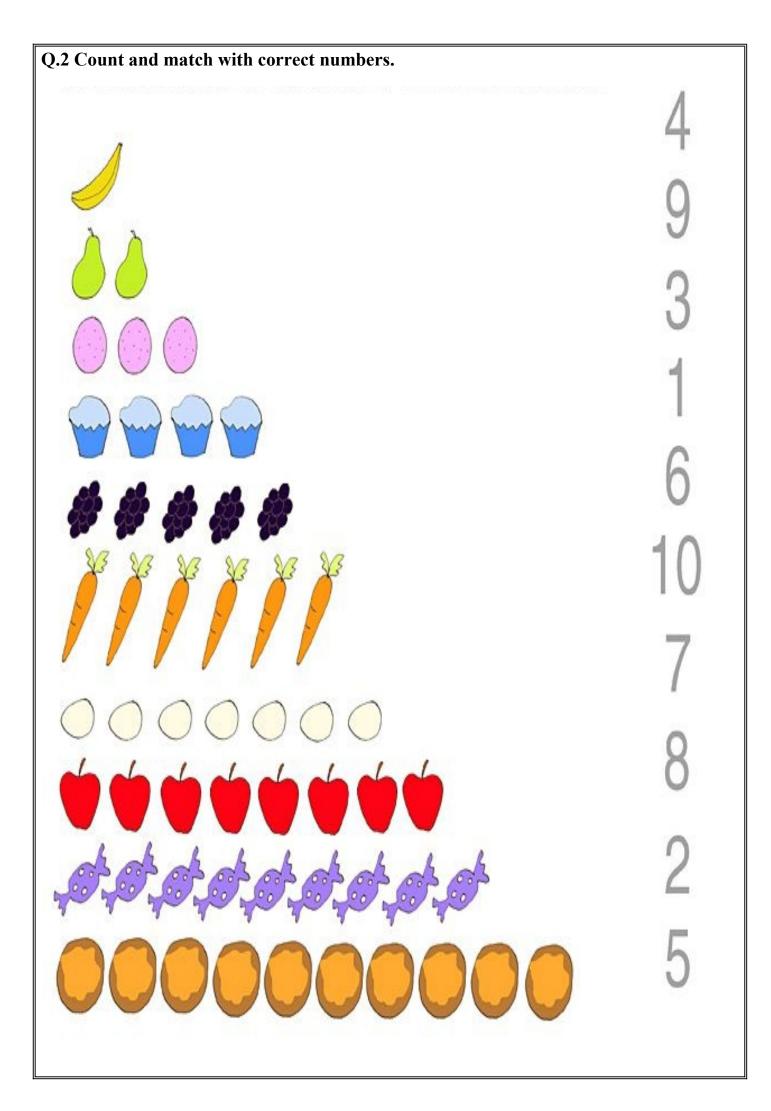

b>                | 0   | ŝ       |
| 4             | L-1         | L.                      | -+     | L-‡                     | L.] | L-‡     |
| 5             | Ð           | $\overline{\mathbb{C}}$ | $\Box$ | $\overline{\mathbb{C}}$ | 5   | S       |
| 6 :           | 6           | 6                       | 6      | 6                       | Ó   | 6       |
| 7 ::          | 7           | 7                       | 7      | 7                       | 7   | 7       |
| 8 :::         | 8           | 8                       | 8      | 8                       | 8   | 8       |
| 9 <b>::::</b> | q           | q                       | q      | q                       | q   | q       |
| 10 :::::      | $ 0\rangle$ |                         | ) ((   | []                      | ()  | 0       |