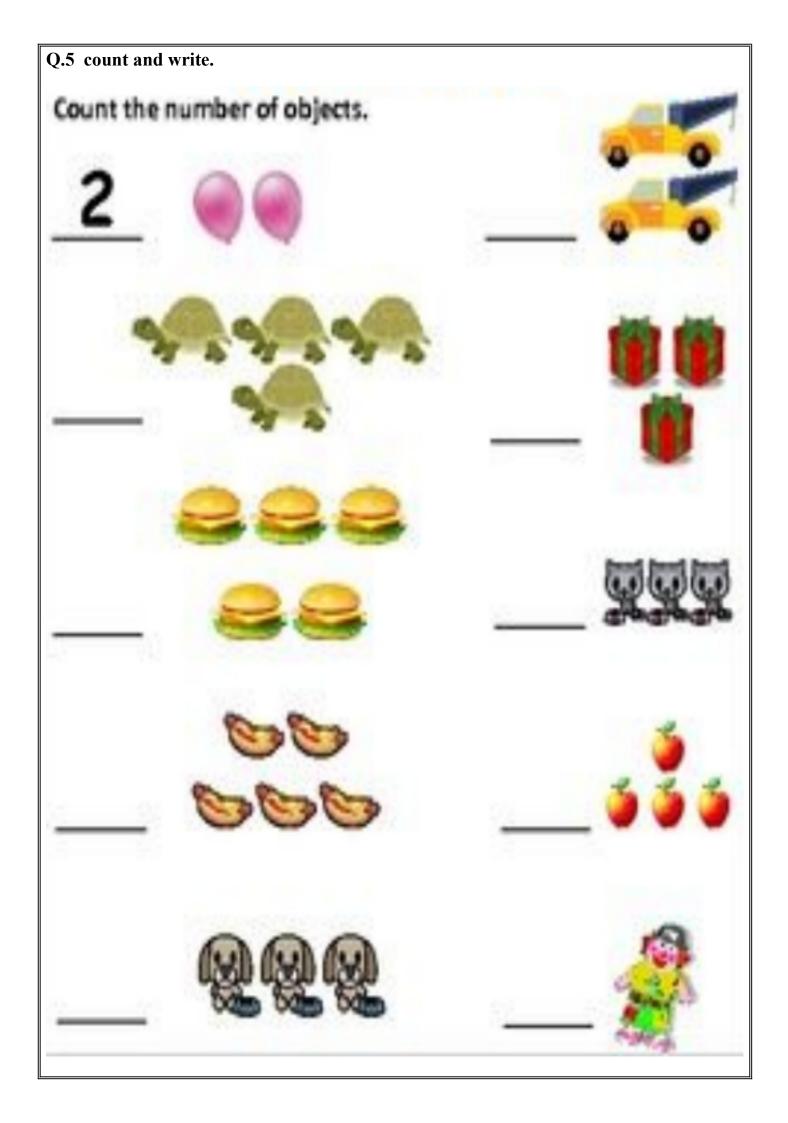

| 0   | ŝ       |
| 4             | L-1         | L.                      | -+     | L-‡                     | L.] | L-‡     |
| 5             | Ð           | $\overline{\mathbb{C}}$ | $\Box$ | $\overline{\mathbb{C}}$ | 5   | S       |
| 6 :           | 6           | 6                       | 6      | 6                       | Ó   | 6       |
| 7 ::          | 7           | 7                       | 7      | 7                       | 7   | 7       |
| 8 :::         | 8           | 8                       | 8      | 8                       | 8   | 8       |
| 9 <b>::::</b> | q           | q                       | q      | q                       | q   | q       |
| 10 :::::      | $ 0\rangle$ |                         | ) ((   | []                      | ()  | 0       |