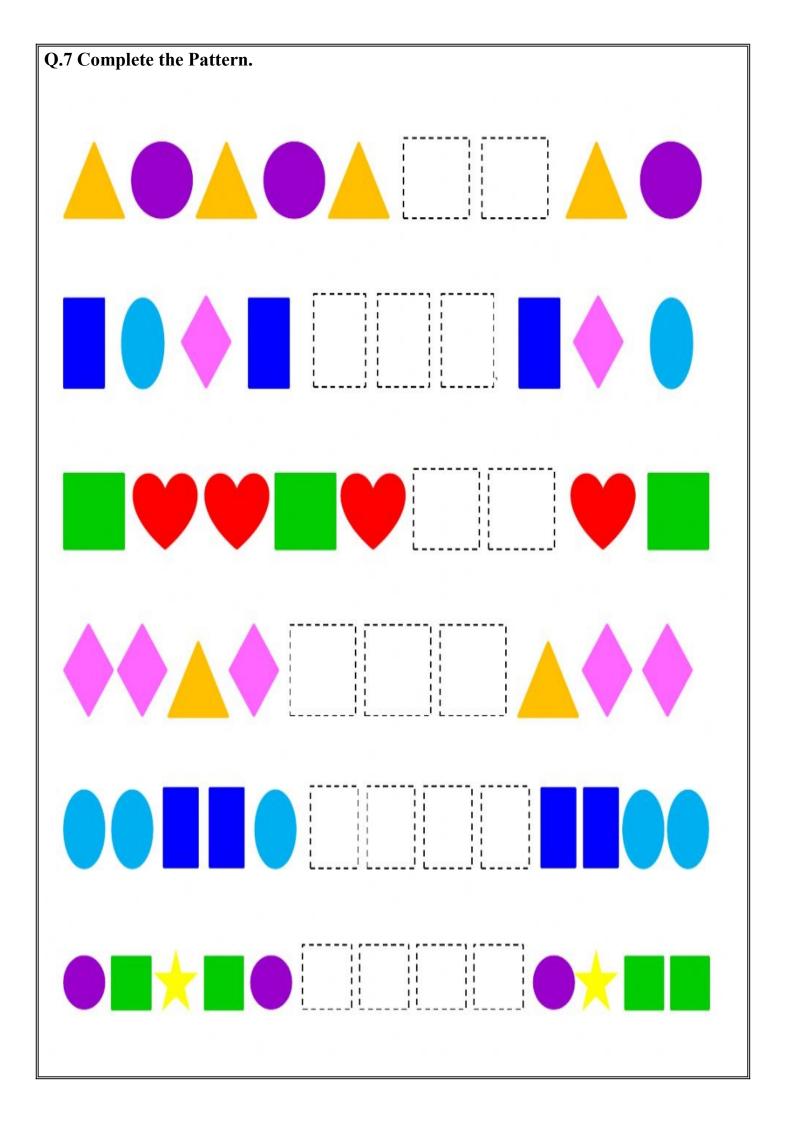

| 0   | ŝ       |
| 4             | L-1         | L.                      | -+     | L-‡                     | L.] | L-‡     |
| 5             | Ð           | $\overline{\mathbb{C}}$ | $\Box$ | $\overline{\mathbb{C}}$ | 5   | S       |
| 6 :           | 6           | 6                       | 6      | 6                       | Ó   | 6       |
| 7 ::          | 7           | 7                       | 7      | 7                       | 7   | 7       |
| 8 :::         | 8           | 8                       | 8      | 8                       | 8   | 8       |
| 9 <b>::::</b> | q           | q                       | q      | q                       | q   | q       |
| 10 :::::      | $ 0\rangle$ |                         | ) ((   | []                      | ()  | 0       |