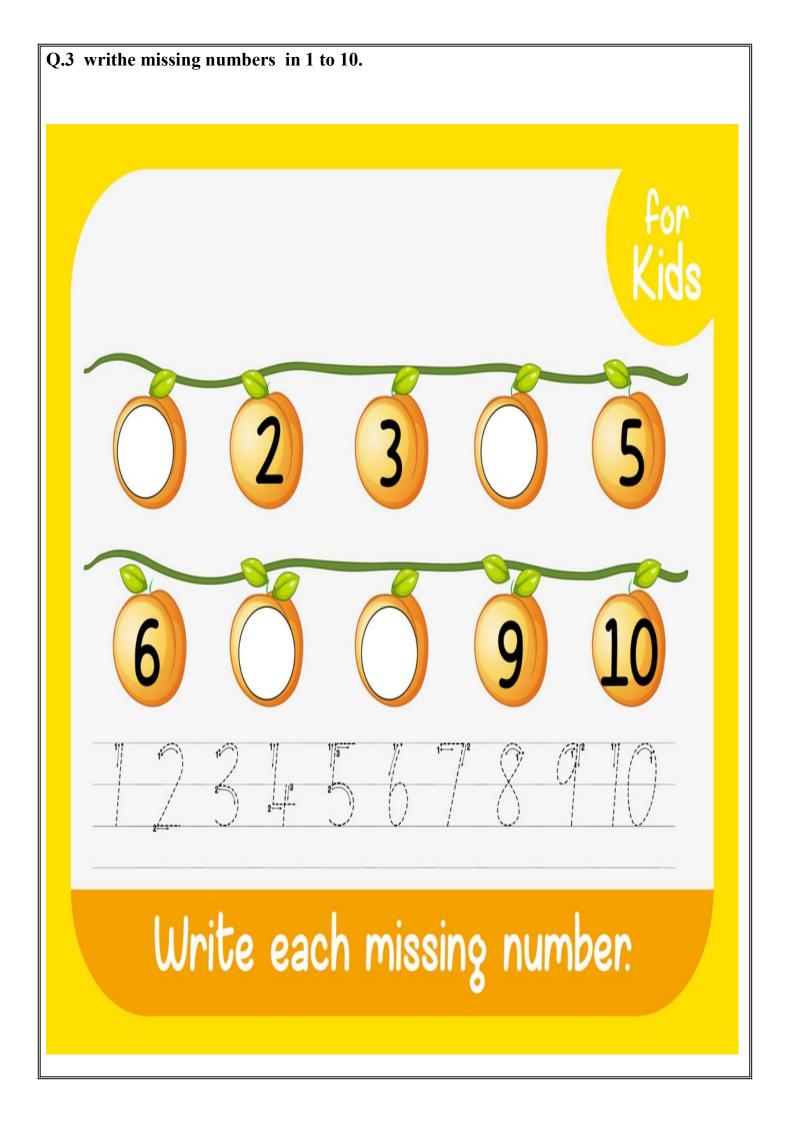

| 0   | ŝ       |
| 4             | L-1         | L.                      | -+     | L-‡                     | L.] | L-‡     |
| 5             | Ð           | $\overline{\mathbb{C}}$ | $\Box$ | $\overline{\mathbb{C}}$ | 5   | S       |
| 6 :           | 6           | 6                       | 6      | 6                       | Ó   | 6       |
| 7 ::          | 7           | 7                       | 7      | 7                       | 7   | 7       |
| 8 :::         | 8           | 8                       | 8      | 8                       | 8   | 8       |
| 9 <b>::::</b> | q           | q                       | q      | q                       | q   | q       |
| 10 :::::      | $ 0\rangle$ |                         | ) ((   | []                      | ()  | 0       |