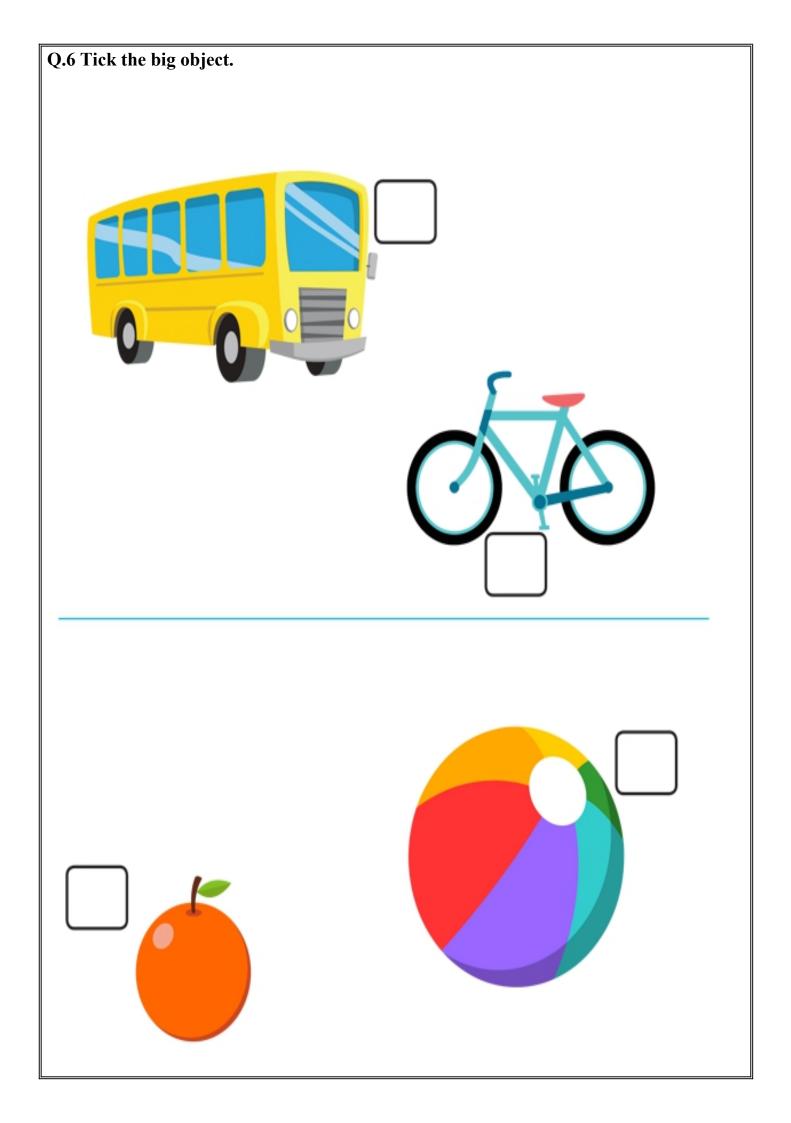

| 0   | ŝ       |
| 4             | L-1         | L.                      | -+     | L-‡                     | L.] | L-‡     |
| 5             | Ð           | $\overline{\mathbb{C}}$ | $\Box$ | $\overline{\mathbb{C}}$ | 5   | S       |
| 6 :           | 6           | 6                       | 6      | 6                       | Ó   | 6       |
| 7 ::          | 7           | 7                       | 7      | 7                       | 7   | 7       |
| 8 :::         | 8           | 8                       | 8      | 8                       | 8   | 8       |
| 9 <b>::::</b> | q           | q                       | q      | q                       | q   | q       |
| 10 :::::      | $ 0\rangle$ |                         | ) ((   | []                      | ()  | 0       |