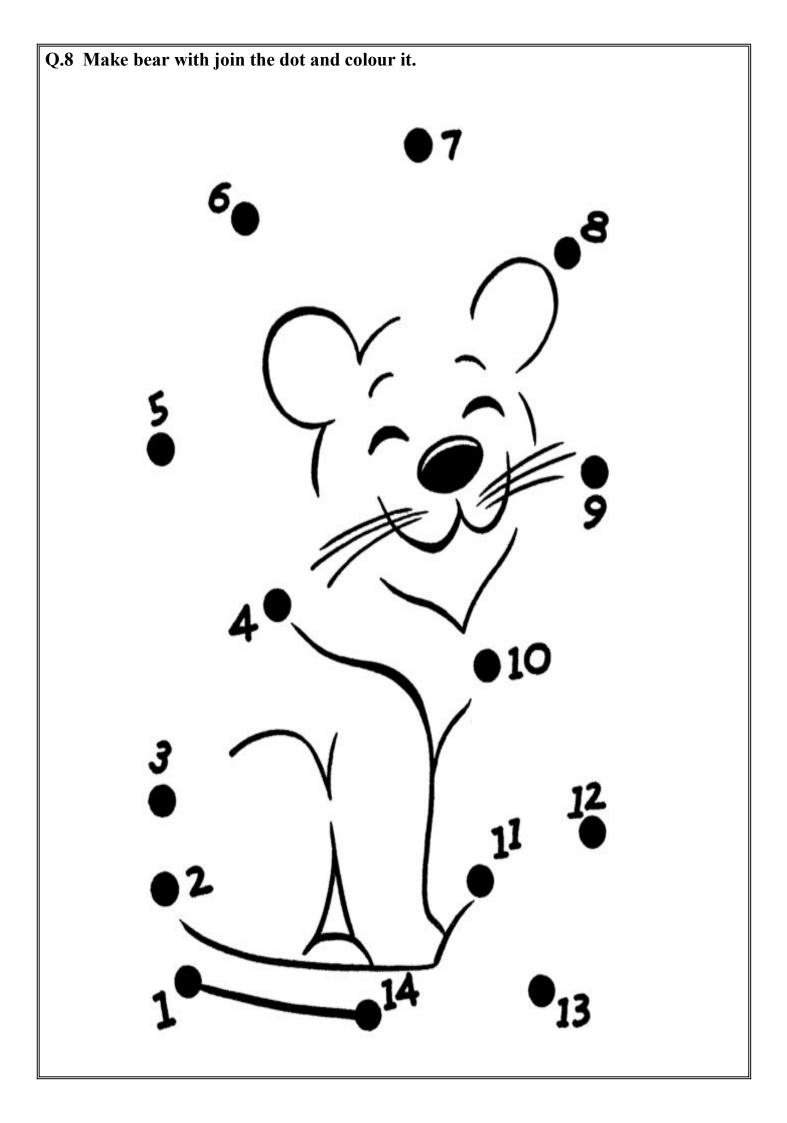

| 0   | ŝ       |
| 4             | L-1         | L.                      | -+     | L-‡                     | L.] | L-‡     |
| 5             | Ð           | $\overline{\mathbb{C}}$ | $\Box$ | $\overline{\mathbb{C}}$ | 5   | S       |
| 6 :           | 6           | 6                       | 6      | 6                       | Ó   | 6       |
| 7 ::          | 7           | 7                       | 7      | 7                       | 7   | 7       |
| 8 :::         | 8           | 8                       | 8      | 8                       | 8   | 8       |
| 9 <b>::::</b> | q           | q                       | q      | q                       | q   | q       |
| 10 :::::      | $ 0\rangle$ |                         | ) ((   | []                      | ()  | 0       |