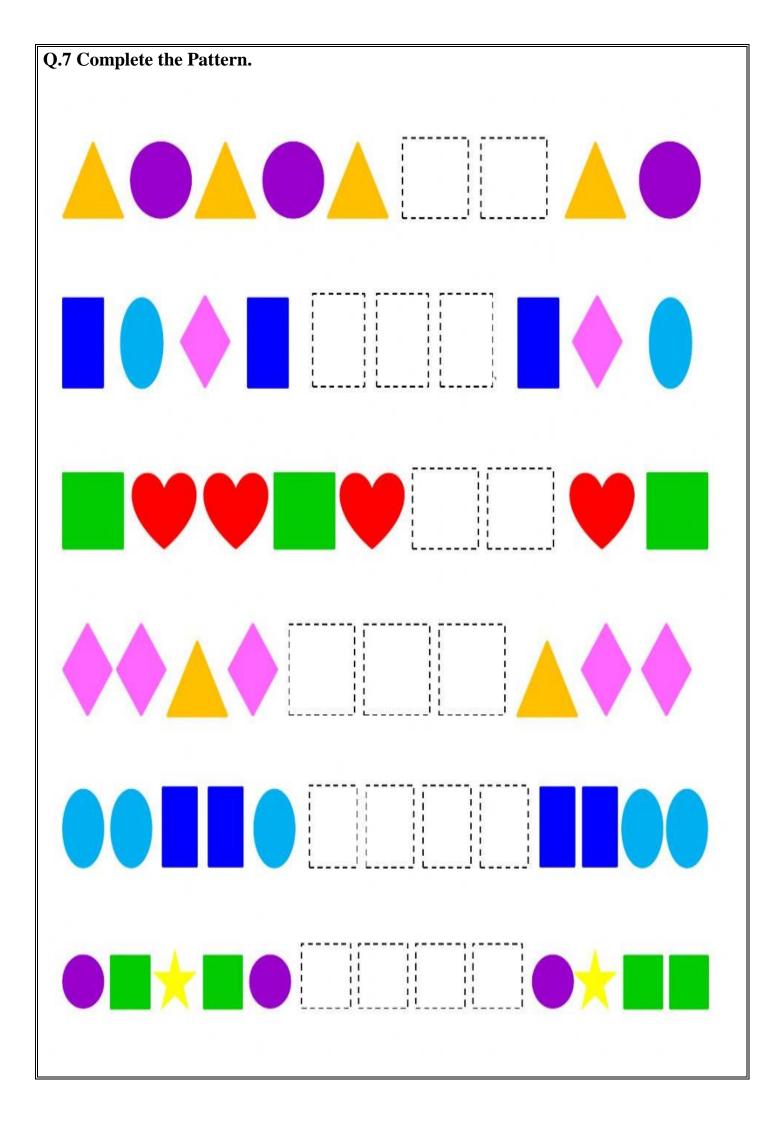

to 10.

|         | •     | !<br>!<br>! |     | į    |     | i   | i   |
|---------|-------|-------------|-----|------|-----|-----|-----|
| 2       | ••    | 2           | 2   | 2    | 2   | 2   | 2   |
| 3       | •••   | 00          | 3   | 3    | 3   | 3   | 3   |
| 4       | ••••  | 1.          | 1-1 | 1.;  | 1.1 | 1-1 | i.; |
| 2 3 4 5 | ••••• | 5           | 5   | 5    | 5   | 5   | 5   |
| 6       | :•••• | 6           | 6   | 6    | 6   | 6   | 6   |
| 7       | ***** | 7           | 7   | 7    | 7   | 7   | 7   |
| 8       | ***** | 8           | 8   | 8    | 8   | 8   | 8   |
| q       | ***** | q           | q   | q    | q   | 9   | q   |
| Ю       | ***** | 10          | 10  | )  : | 0   | 0   | ()  |



Q.3 writhe missing numbers in 1 to 10. Write each missing number.