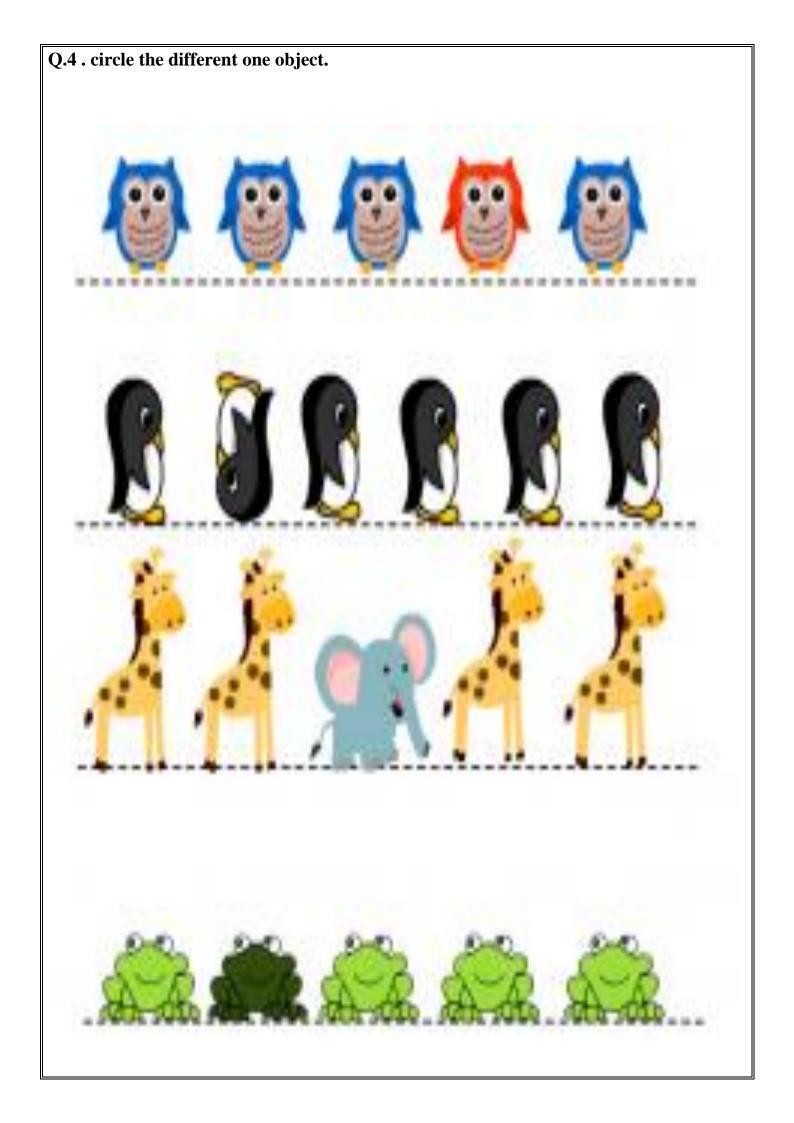

mber 1 to 10.

|         | •     | !<br>!<br>! |     | į    |     | i   | i   |
|---------|-------|-------------|-----|------|-----|-----|-----|
| 2       | ••    | 2           | 2   | 2    | 2   | 2   | 2   |
| 3       | •••   | 00          | 3   | 3    | 3   | 3   | 3   |
| 4       | ••••  | 1.          | 1-1 | 1.;  | 1.1 | 1-1 | i.; |
| 2 3 4 5 | ••••• | 5           | 5   | 5    | 5   | 5   | 5   |
| 6       | :•••• | 6           | 6   | 6    | 6   | 6   | 6   |
| 7       | ***** | 7           | 7   | 7    | 7   | 7   | 7   |
| 8       | ***** | 8           | 8   | 8    | 8   | 8   | 8   |
| q       | ***** | q           | q   | q    | q   | 9   | q   |
| Ю       | ***** | 10          | 10  | )  : | 0   | 0   | ()  |



Q.3 writhe missing numbers in 1 to 10. Write each missing number.