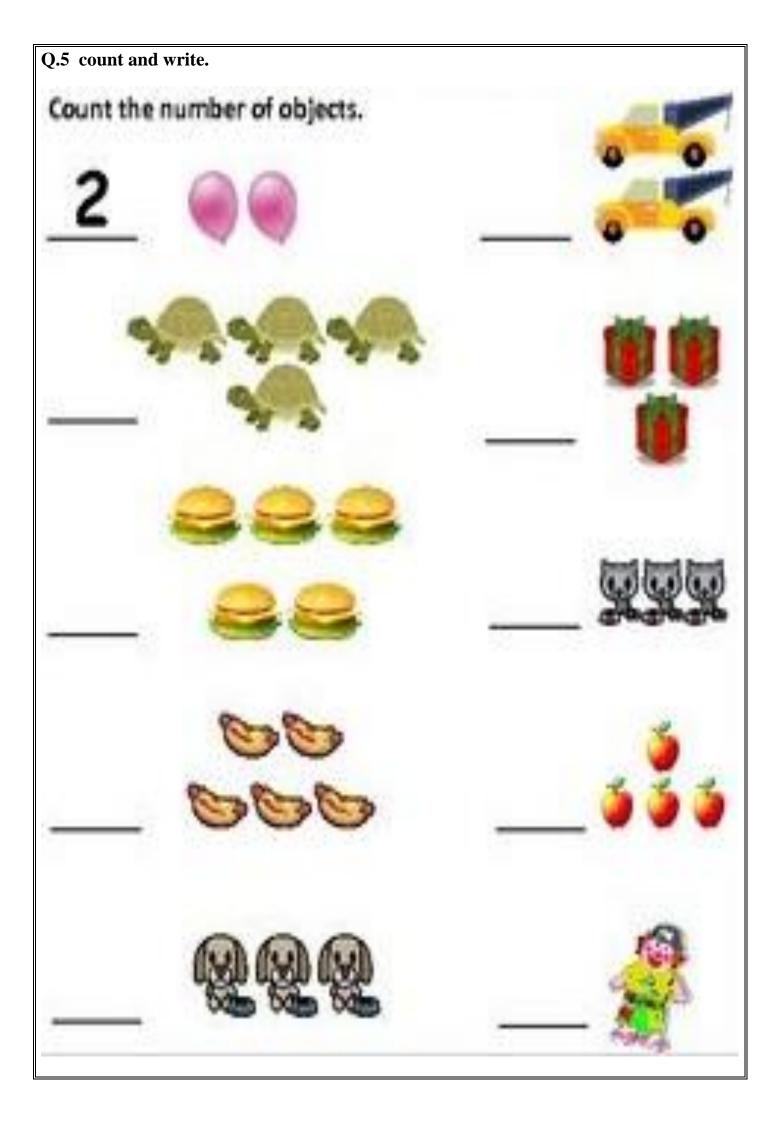

er 1 to 10.

|         | •     | !<br>!<br>! |     | į    |     | i   | i   |
|---------|-------|-------------|-----|------|-----|-----|-----|
| 2       | ••    | 2           | 2   | 2    | 2   | 2   | 2   |
| 3       | •••   | 00          | 3   | 3    | 3   | 3   | 3   |
| 4       | ••••  | 1.          | 1-1 | 1.;  | 1.1 | 1-1 | i.; |
| 2 3 4 5 | ••••• | 5           | 5   | 5    | 5   | 5   | 5   |
| 6       | :•••• | 6           | 6   | 6    | 6   | 6   | 6   |
| 7       | ***** | 7           | 7   | 7    | 7   | 7   | 7   |
| 8       | ***** | 8           | 8   | 8    | 8   | 8   | 8   |
| q       | ***** | q           | q   | q    | q   | 9   | q   |
| Ю       | ***** | 10          | 10  | )  : | 0   | 0   | ()  |



Q.3 writhe missing numbers in 1 to 10. Write each missing number.