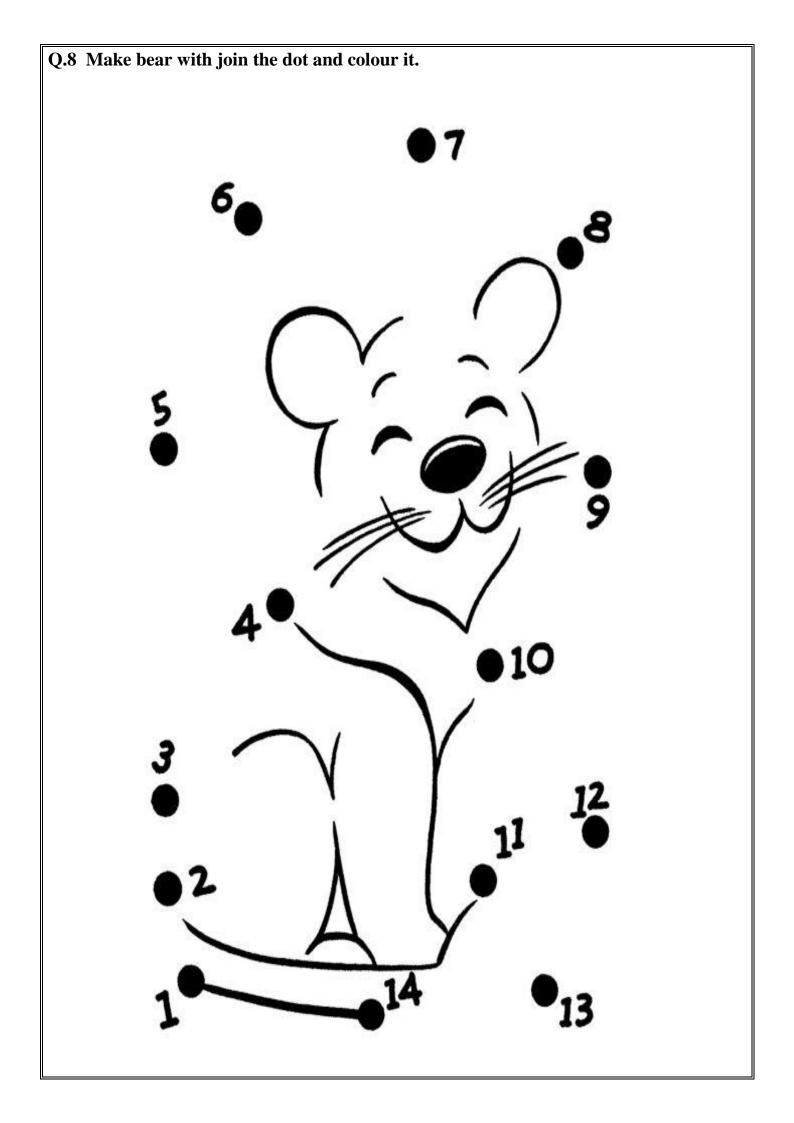

o 10.

|         | •     | !<br>!<br>! |     | į    |     | i   | i   |
|---------|-------|-------------|-----|------|-----|-----|-----|
| 2       | ••    | 2           | 2   | 2    | 2   | 2   | 2   |
| 3       | •••   | 00          | 3   | 3    | 3   | 3   | 3   |
| 4       | ••••  | 1.          | 1-1 | 1.;  | 1.1 | 1-1 | i.; |
| 2 3 4 5 | ••••• | 5           | 5   | 5    | 5   | 5   | 5   |
| 6       | :•••• | 6           | 6   | 6    | 6   | 6   | 6   |
| 7       | ***** | 7           | 7   | 7    | 7   | 7   | 7   |
| 8       | ***** | 8           | 8   | 8    | 8   | 8   | 8   |
| q       | ***** | q           | q   | q    | q   | 9   | q   |
| Ю       | ***** | 10          | 10  | )  : | 0   | 0   | ()  |



Q.3 writhe missing numbers in 1 to 10. Write each missing number.