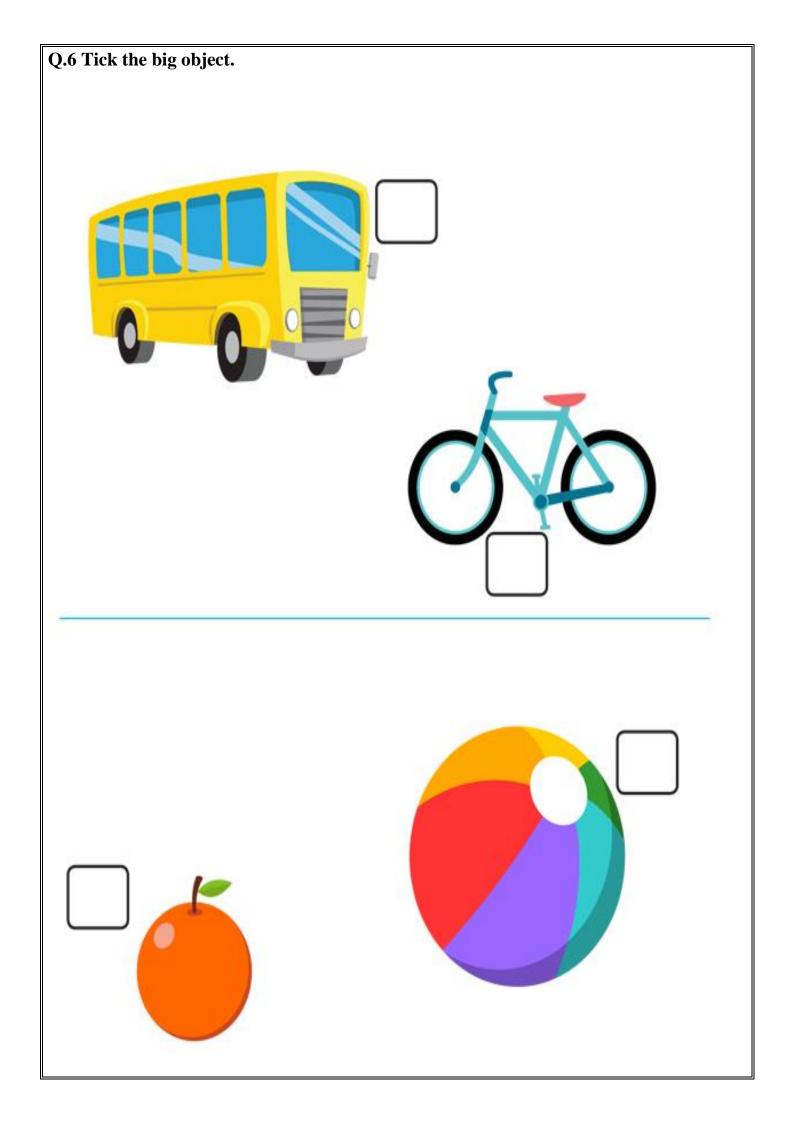

1 to 10.

|         | •     | !<br>!<br>! |     | į    |     | i   | i   |
|---------|-------|-------------|-----|------|-----|-----|-----|
| 2       | ••    | 2           | 2   | 2    | 2   | 2   | 2   |
| 3       | •••   | 00          | 3   | 3    | 3   | 3   | 3   |
| 4       | ••••  | 1.          | 1-1 | 1.;  | 1.1 | 1-1 | i.; |
| 2 3 4 5 | ••••• | 5           | 5   | 5    | 5   | 5   | 5   |
| 6       | :•••• | 6           | 6   | 6    | 6   | 6   | 6   |
| 7       | ***** | 7           | 7   | 7    | 7   | 7   | 7   |
| 8       | ***** | 8           | 8   | 8    | 8   | 8   | 8   |
| q       | ***** | q           | q   | q    | q   | 9   | q   |
| Ю       | ***** | 10          | 10  | )  : | 0   | 0   | ()  |



Q.3 writhe missing numbers in 1 to 10. Write each missing number.