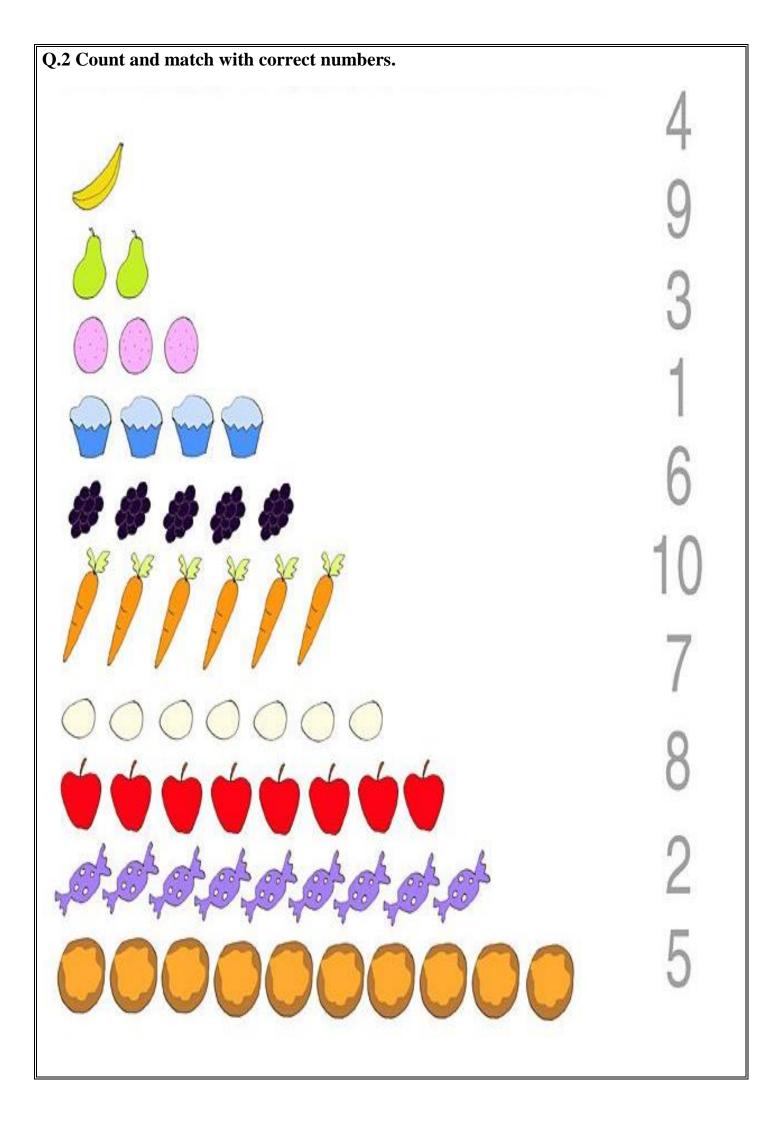

bus – FROM TEXTBOOK        |                      |

Q.1 Trace the Number 1 to 10.

|         | •     | !<br>!<br>! |     | į    |     | i   | i   |
|---------|-------|-------------|-----|------|-----|-----|-----|
| 2       | ••    | 2           | 2   | 2    | 2   | 2   | 2   |
| 3       | •••   | 00          | 3   | 3    | 3   | 3   | 3   |
| 4       | ••••  | 1.          | 1-1 | 1.;  | 1.1 | 1-1 | i.; |
| 2 3 4 5 | ••••• | 5           | 5   | 5    | 5   | 5   | 5   |
| 6       | :•••• | 6           | 6   | 6    | 6   | 6   | 6   |
| 7       | ***** | 7           | 7   | 7    | 7   | 7   | 7   |
| 8       | ***** | 8           | 8   | 8    | 8   | 8   | 8   |
| q       | ***** | q           | q   | q    | q   | 9   | q   |
| Ю       | ***** | 10          | 10  | )  : | 0   | 0   | ()  |



Q.3 writhe missing numbers in 1 to 10. Write each missing number.