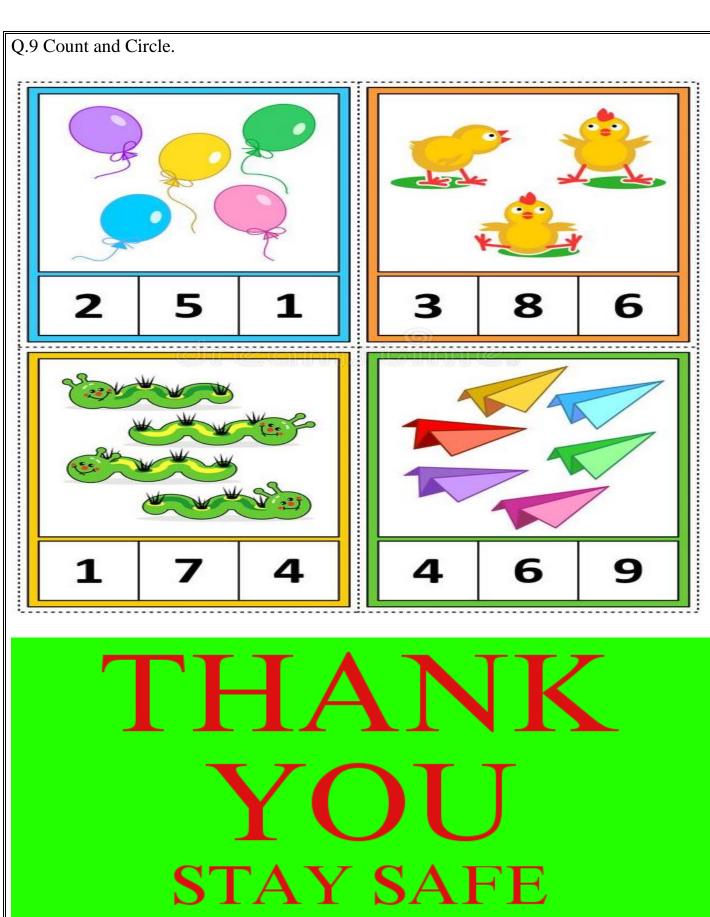

10.

|         | •     | !<br>!<br>! |     | į    |     | i   | i   |
|---------|-------|-------------|-----|------|-----|-----|-----|
| 2       | ••    | 2           | 2   | 2    | 2   | 2   | 2   |
| 3       | •••   | 00          | 3   | 3    | 3   | 3   | 3   |
| 4       | ••••  | 1.          | 1-1 | 1.;  | 1.1 | 1-1 | i.; |
| 2 3 4 5 | ••••• | 5           | 5   | 5    | 5   | 5   | 5   |
| 6       | :•••• | 6           | 6   | 6    | 6   | 6   | 6   |
| 7       | ***** | 7           | 7   | 7    | 7   | 7   | 7   |
| 8       | ***** | 8           | 8   | 8    | 8   | 8   | 8   |
| q       | ***** | q           | q   | q    | q   | 9   | q   |
| Ю       | ***** | 10          | 10  | )  : | 0   | 0   | ()  |



Q.3 writhe missing numbers in 1 to 10. Write each missing number.