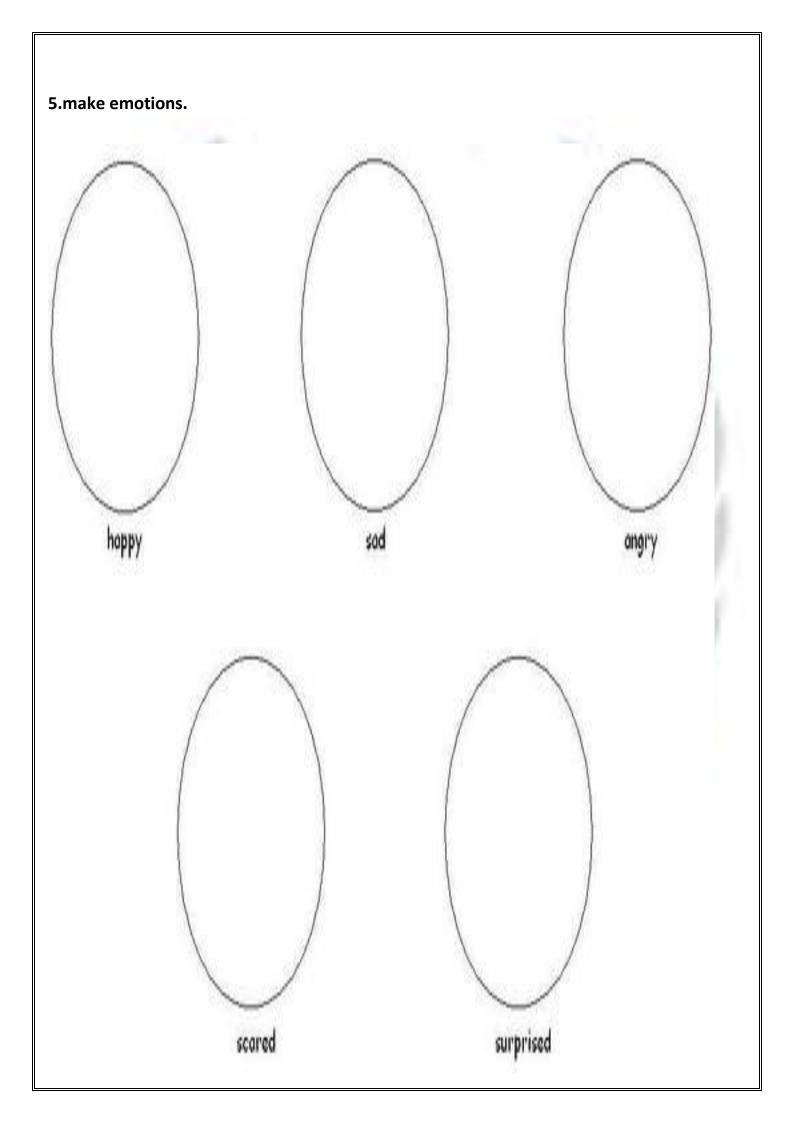

|                          | SUMMATIVE ASSIGNMENT -1 2024-25 |  |  |  |  |
|--------------------------|---------------------------------|--|--|--|--|
| Grade – Nursery          | Subject- EVS                    |  |  |  |  |
| Syllabus – FROM TEXTROOK |                                 |  |  |  |  |

# 1.Tracing a shapes and colour it.



# 2. Recognition of body part.



# 3 .match the body parts.





# 4. match the sense organs.























### 6. match the Animal.





















# 7. circle the fruits & cross the vegetable.



| 9 ORAL: Name of colours.                                               |          |                  |                |            |  |  |
|------------------------------------------------------------------------|----------|------------------|----------------|------------|--|--|
| Red Blue Gree<br>White                                                 | n Yellow | Orange           | Pink           | Black      |  |  |
| Name of seasons.                                                       |          |                  |                |            |  |  |
| Summer Winter Monsoon                                                  |          |                  |                |            |  |