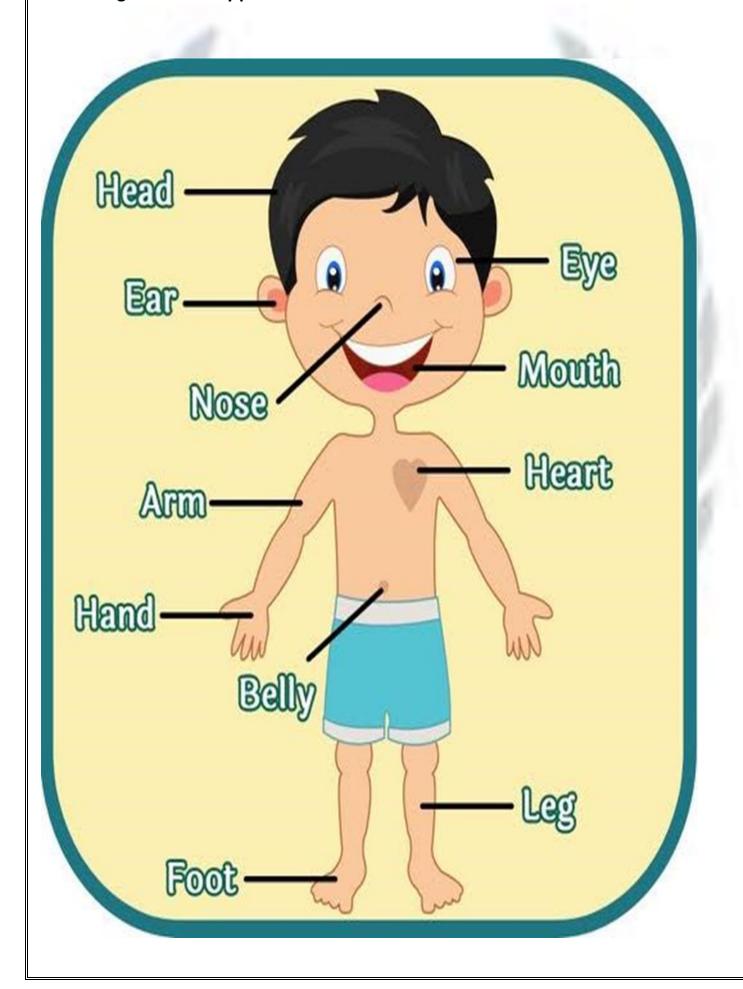

|                          | SUMMATIVE ASSIGNMENT -1 2024-25 |  |  |  |  |
|--------------------------|---------------------------------|--|--|--|--|
| Grade – Nursery          | Subject- EVS                    |  |  |  |  |
| Syllabus – FROM TEXTROOK |                                 |  |  |  |  |

# 1.Tracing a shapes and colour it.



# 2. Recognition of body part.



# 3 .match the body parts.





# 4. match the sense organs.























### 6. match the Animal.





















# 7. circle the fruits & cross the vegetable.



| 9 ORAL: Name of colours.                                               |          |                  |                |            |  |  |
|------------------------------------------------------------------------|----------|------------------|----------------|------------|--|--|
| Red Blue Gree<br>White                                                 | n Yellow | Orange           | Pink           | Black      |  |  |
| Name of seasons.                                                       |          |                  |                |            |  |  |
| Summer Winter Monsoon