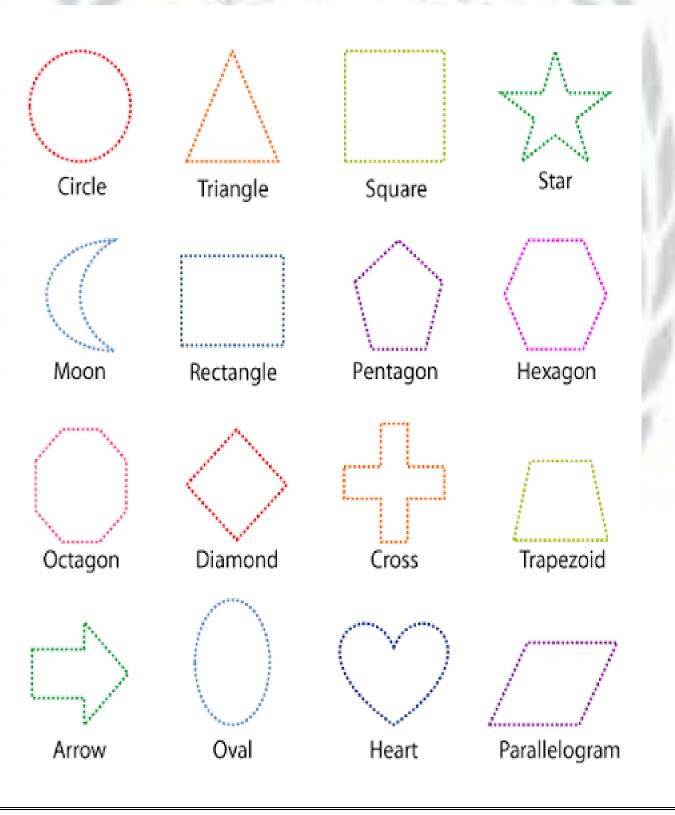

|                          | SUMMATIVE ASSIGNMENT -1 2024-25 |  |  |  |  |
|--------------------------|---------------------------------|--|--|--|--|
| Grade – Nursery          | Subject- EVS                    |  |  |  |  |
| Syllabus – FROM TEXTROOK |                                 |  |  |  |  |

# 1.Tracing a shapes and colour it.



# 2. Recognition of body part.



# 3 .match the body parts.





# 4. match the sense organs.























### 6. match the Animal.





















# 7. circle the fruits & cross the vegetable.



| 9 ORAL: Name of colours.                                               |          |                  |                |            |  |  |
|------------------------------------------------------------------------|----------|------------------|----------------|------------|--|--|
| Red Blue Gree<br>White                                                 | n Yellow | Orange           | Pink           | Black      |  |  |
| Name of seasons.                                                       |          |                  |                |            |  |  |
| Summer Winter Monso