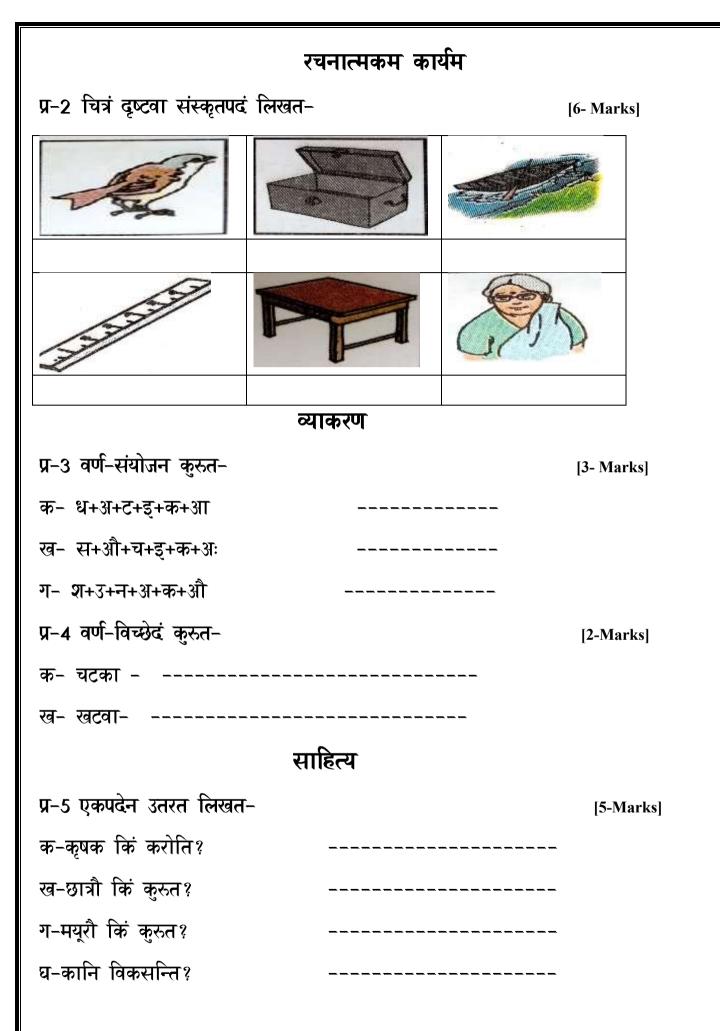

|            |       | _    |                |  |
| प्रातः                                                                                                                                                                                                                                                     |            |       | _    |                |  |
|                                                                                                                                                                                                                                                            |            |       |      |                |  |



| ड़-अश्वौ किं कुरुत ?                 |                    |           |
|--------------------------------------|--------------------|-----------|
| प्र-८ कोष्ठकात उचितं शब्दं चित्वा रि | क्तस्थानानि पूरयत- | [3-Marks] |
| क पठामि।                             | (वयम, अहम)         |           |
| ख- एततपुस्तकम ।                      | (माम,मम)           |           |
| ग छात्रे स्वः।                       | (वयम, आवाम)        |           |