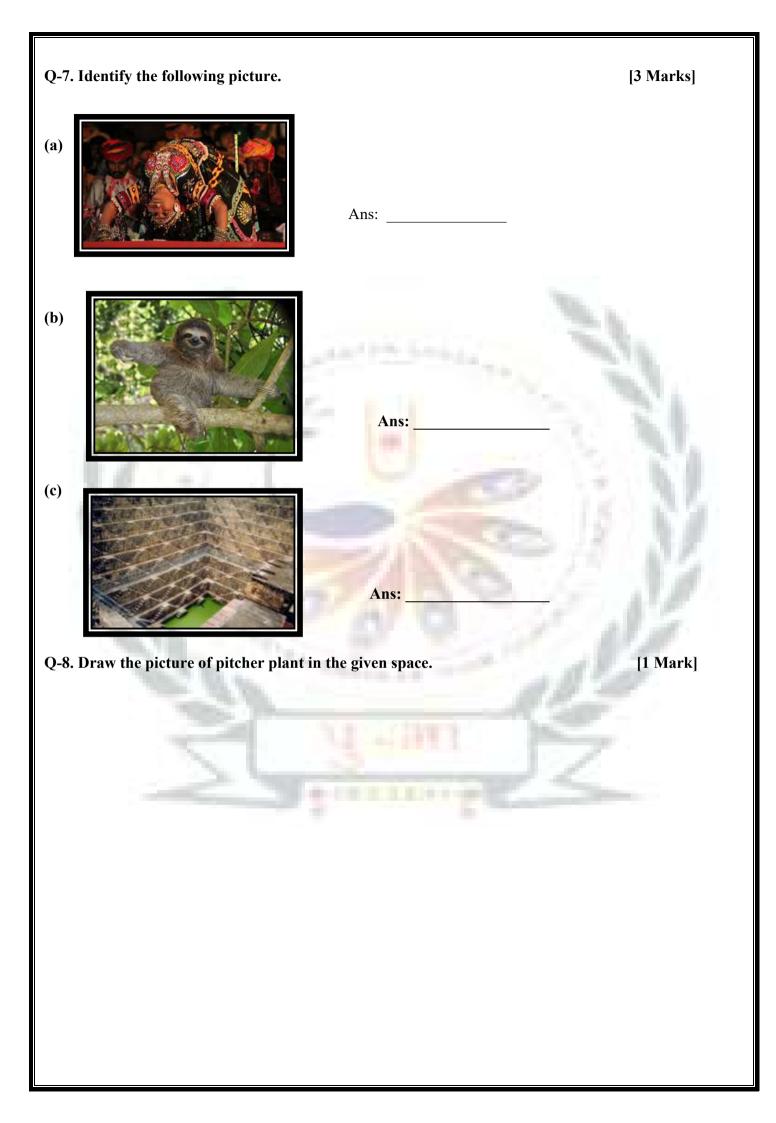

अना International School Shree Swaminarayan Gurukul, Zundal

| Stude                            | ent Name                                                           |                                  |                                  |                                                                                                                                                       |                                                                                                                                                                                                                                                                                                                                                                                                                                                                                                                                                                                                                                                                                                     |
|----------------------------------|--------------------------------------------------------------------|----------------------------------|----------------------------------|-------------------------------------------------------------------------------------------------------------------------------------------------------|-----------------------------------------------------------------------------------------------------------------------------------------------------------------------------------------------------------------------------------------------------------------------------------------------------------------------------------------------------------------------------------------------------------------------------------------------------------------------------------------------------------------------------------------------------------------------------------------------------------------------------------------------------------------------------------------------------|
| Date                             |                                                                    | 15/07/2020                       | Grade                            | V -                                                                                                                                                   | Roll no                                                                                                                                                                                                                                                                                                                                                                                                                                                                                                                                                                                                                                                                                             |
| Subje                            | ect                                                                | EVS                              | Marks                            | 25                                                                                                                                                    | Teacher's Sign                                                                                                                                                                                                                                                                                                                                                                                                                                                                                                                                                                                                                                                                                      |
|                                  |                                                                    | <u>PE</u>                        |                                  | <u> CSSMENT – I [2020</u><br><u>INSTRUCTION</u>                                                                                                       | <u>1-21</u>                                                                                                                                                                                                                                                                                                                                                                                                                                                                                                                                                                                                                                                                                         |
|                                  | -                                                                  | s are Compulso<br>Questions must | ry Questions.<br>be attempted at | one Place                                                                                                                                             |                                                                                                                                                                                                                                                                                                                                                                                                                                                                                                                                                                                                                                                                                                     |
| Q-1. N                           | Iultiple Choi                                                      | ce Questions.                    |                                  |                                                                                                                                                       | [5 Marks]                                                                                                                                                                                                                                                                                                                                                                                                                                                                                                                                                                                                                                                                                           |
| 1.                               | Khanjiri is m<br>(a) Bottle go                                     | nade from dried<br>ourd          | -                                | (b) Bitter gourd                                                                                                                                      |                                                                                                                                                                                                                                                                                                                                                                                                                                                                                                                                                                                                                                                                                                     |
|                                  | (c) Ridge gou                                                      | urd                              |                                  | (d) Snake gourd                                                                                                                                       |                                                                                                                                                                                                                                                                                                                                                                                                                                                                                                                                                                                                                                                                                                     |
| 2.                               | What appears<br>(a) Bacteria                                       | s on moist bread                 | l when it is ke <mark>p</mark> t | for a few days?<br>(b) Fungus                                                                                                                         |                                                                                                                                                                                                                                                                                                                                                                                                                                                                                                                                                                                                                                                                                                     |
|                                  | (c) Virus                                                          |                                  |                                  | (d) None of these                                                                                                                                     | 1 1 1 1 1 1 1 1 1 1 1 1 1 1 1 1 1 1 1                                                                                                                                                                                                                                                                                                                                                                                                                                                                                                                                                                                                                                                               |
| 3.                               | Peas come f                                                        | rom                              | _                                | 1.00                                                                                                                                                  | D 18 31                                                                                                                                                                                                                                                                                                                                                                                                                                                                                                                                                                                                                                                                                             |
|                                  | (a) India                                                          |                                  | 2.000                            | (b) South Africa                                                                                                                                      |                                                                                                                                                                                                                                                                                                                                                                                                                                                                                                                                                                                                                                                                                                     |
|                                  | (c) Europe                                                         |                                  |                                  | (d) South America                                                                                                                                     |                                                                                                                                                                                                                                                                                                                                                                                                                                                                                                                                                                                                                                                                                                     |
| 4.                               | Which of the                                                       | e following is n                 | ot necessary for                 | a seed to grow?                                                                                                                                       |                                                                                                                                                                                                                                                                                                                                                                                                                                                                                                                                                                                                                                                                                                     |
|                                  | (a) Fertilizer                                                     | She                              | A Long                           | (b) Air                                                                                                                                               |                                                                                                                                                                                                                                                                                                                                                                                                                                                                                                                                                                                                                                                                                                     |
|                                  | (c) Water                                                          | 120                              |                                  | (d) All of these                                                                                                                                      | Real Control                                                                                                                                                                                                                                                                                                                                                                                                                                                                                                                                                                                                                                                                                        |
| 5.                               | Where is Gh                                                        | ana National Pa                  | ark?                             |                                                                                                                                                       |                                                                                                                                                                                                                                                                                                                                                                                                                                                                                                                                                                                                                                                                                                     |
|                                  | (a) Stomach                                                        | 24                               |                                  | (b) Haryana                                                                                                                                           |                                                                                                                                                                                                                                                                                                                                                                                                                                                                                                                                                                                                                                                                                                     |
|                                  | (c) Rajasthan                                                      | 1                                |                                  | (d) Uttarakhand                                                                                                                                       | and the second se |
| Q-2. N                           | latch the foll                                                     | owing.                           |                                  |                                                                                                                                                       | [3 Marks]                                                                                                                                                                                                                                                                                                                                                                                                                                                                                                                                                                                                                                                                                           |
|                                  | Column A                                                           |                                  |                                  | Column B                                                                                                                                              |                                                                                                                                                                                                                                                                                                                                                                                                                                                                                                                                                                                                                                                                                                     |
| 1.<br>2.<br>3.<br>4.<br>5.<br>6. | Hunter<br>Bat<br>Dirty socks<br>Tigers<br>Kalbelia<br>Muslin cloth |                                  |                                  | <ul> <li>(a) bad smel</li> <li>(b) dance for</li> <li>(c)can see the</li> <li>(d) remove for</li> <li>(e) whiskers</li> <li>(f) killed and</li> </ul> | rm<br>nings in black and white<br>fibres                                                                                                                                                                                                                                                                                                                                                                                                                                                                                                                                                                                                                                                            |