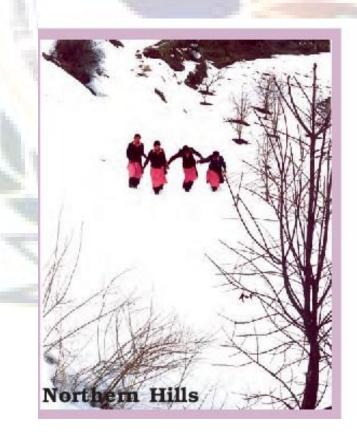

### Q-4. Observe the picture and write what difficulties can be raised here.

Ans: