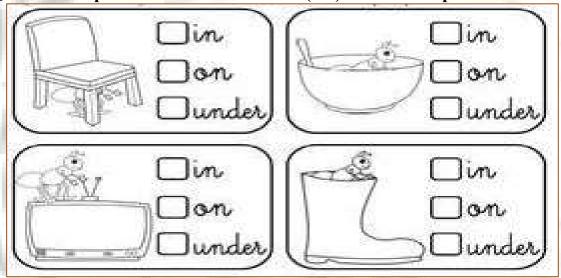

## **GENERAL INSTRUCTION**

- 1. All the Questions are Compulsory Questions.
- 2. All the Parts of Questions must be attempted at one Place

| Q1. | Find the | position o | of "Ant" | and tick ( | ✓ )the | correct option |
|-----|----------|------------|----------|------------|--------|----------------|
|-----|----------|------------|----------|------------|--------|----------------|

[4marks]

Q2. Add the given numbers.

[8marks]

| 5   | 4   | 2        | 4   |
|-----|-----|----------|-----|
| + 4 | + 3 | + 4      | + 4 |
| -   |     | 1 - 1111 | 100 |
| 8   | 2   | 5        | 7   |
| + 0 | + 2 | + 5      | + 2 |
|     | -   |          |     |
|     |     |          |     |
|     |     |          |     |