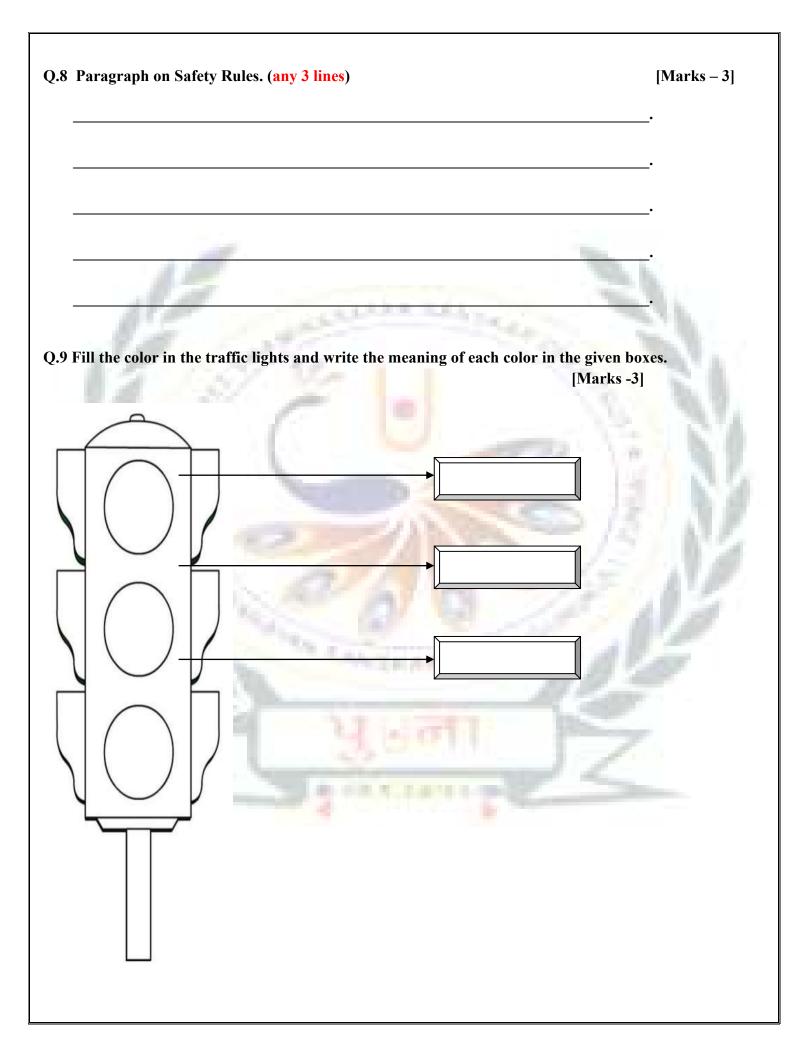

Identify the places and write their name. Choose from box.

INIARKS נט

|                                        | Nins Jinifold                   |               |
|----------------------------------------|---------------------------------|---------------|
|                                        |                                 |               |
|                                        | and a service of the service of |               |
| Q.7 Answer the following questions     | . (any 5)                       | [Marks – 5]   |
| a) How many sense organs we have       | e, write the name?              |               |
| Ans.                                   |                                 |               |
| b) Why do wear clothes?                |                                 |               |
| Ans                                    |                                 | N/            |
| c) How do we cross the road?           |                                 | - 13 N.       |
| Ans.                                   | ATA BY                          | ALE NO        |
| d) What will you do when you feel      | tired?                          | 15 1 5        |
| Ans.                                   |                                 | No. A Company |
| e) What do we use to make a kucch      | a house?                        |               |
| Ans.                                   |                                 |               |
| f) Write any 3 places of your neight   | bourhood?                       |               |
| Ans                                    |                                 |               |
| g) What does the traffic lights say to |                                 |               |
| Ans                                    |                                 |               |
| h) How many meals we eat in a day      |                                 |               |
|                                        |                                 |               |
| Ans.                                   |                                 |               |