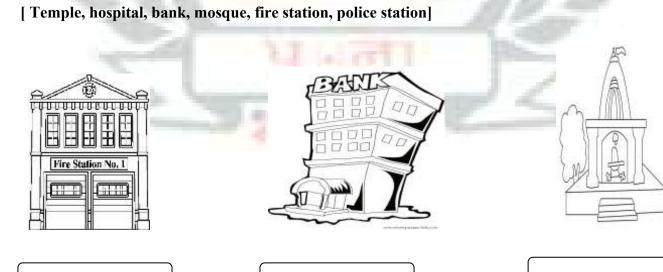

Identify the places and write their name. Choose from box.

INIARKS נט

|                                        | Nins Jinifold                   |               |
|----------------------------------------|---------------------------------|---------------|
|                                        |                                 |               |
|                                        | and a service of the service of |               |
| Q.7 Answer the following questions     | . (any 5)                       | [Marks – 5]   |
| a) How many sense organs we have       | e, write the name?              |               |
| Ans.                                   |                                 |               |
| b) Why do wear clothes?                |                                 |               |
| Ans                                    |                                 | N/            |
| c) How do we cross the road?           |                                 | - 13 N.       |
| Ans.                                   | ATA BY                          | ALE NO        |
| d) What will you do when you feel      | tired?                          | 15 1 5        |
| Ans.                                   |                                 | No. A Company |
| e) What do we use to make a kucch      | a house?                        |               |
| Ans.                                   |                                 |               |
| f) Write any 3 places of your neight   | bourhood?                       |               |
| Ans                                    |                                 |               |
| g) What does the traffic lights say to |                                 |               |
| Ans                                    |                                 |               |
| h) How many meals we eat in a day      |                                 |               |
|                                        |                                 |               |
| Ans.                                   |                                 |               |