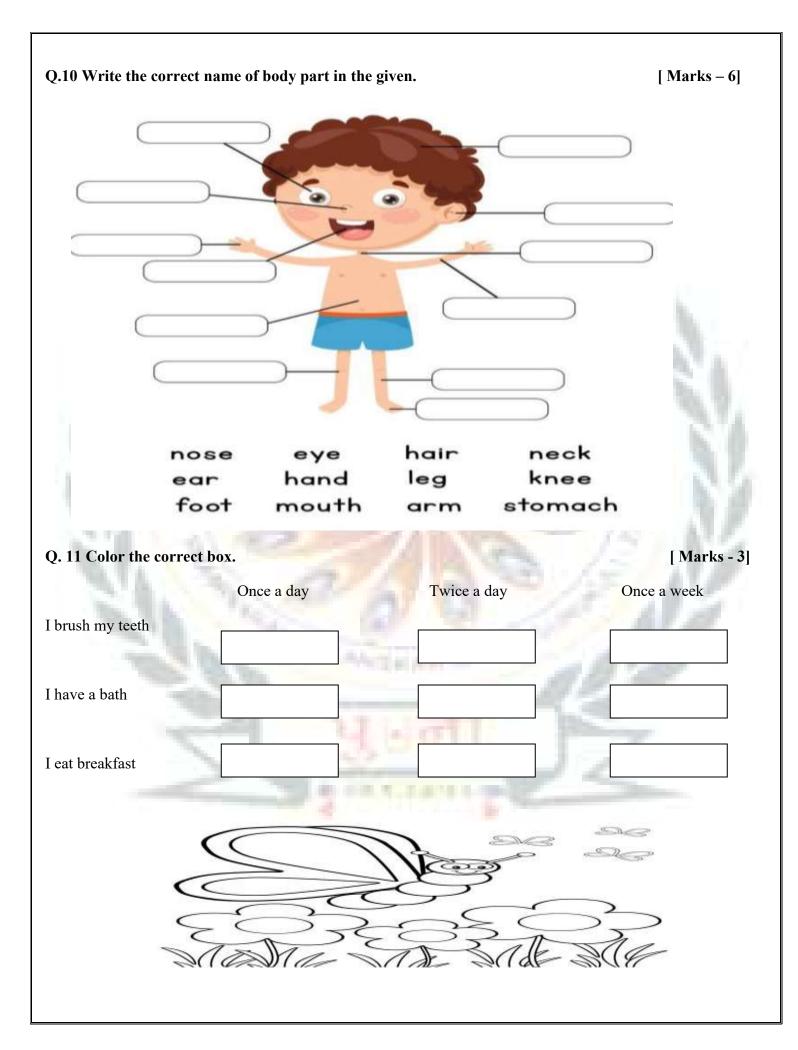

| I)         | We use mud, wood and straw to make the_    | ·                              |                    |        |       |
|------------|--------------------------------------------|--------------------------------|--------------------|--------|-------|
|            | a. pucca house b. building                 | c. hotel                       | d. kachcheri house |        |       |
| j)         | The places near to our house's             |                                |                    |        |       |
|            | a. neighbourhood b. friends                | c. park                        | d. neighbours      |        |       |
| Q.2        | Fill in the blanks.                        |                                |                    | [Marks | - 6]  |
|            | [joint, clothes, energy, house, neighbo    | urs, sorry]                    |                    |        |       |
| a)         | We wearto                                  | cover our body.                |                    |        |       |
| b)         | Food gives usto                            | o work and play.               | Mar and            |        |       |
| c)         | Saywhen ye                                 | ou h <mark>urt</mark> someone. |                    |        |       |
| d)         | Very large families known as               | family.                        |                    |        |       |
| e)         | Ourkeeps us safe from wild anim            | mals and thieves.              | 10                 |        |       |
| f)         | People who live near to my home are our    | -                              | 14                 | 18.    | 14    |
| 03         | Write true or false for following stateme  | ent                            | 5 13               | [Marks | _ 101 |
| a)         | Fresh fruits and vegetables can spoil our  |                                | G 121              | [ ]    | 10]   |
| b)         | We should cross the road by running fast.  |                                | 12                 | [ ]    |       |
|            | Do not touch electrical switches and plugs |                                | 1                  |        |       |
| d)         | Always trim your nails regularly.          | AND HAR D                      |                    | [ ]    |       |
| e)         | Do not wash your hands before and after r  | neals.                         |                    | []]    |       |
| f)         | Cousins are the children of neighbours.    |                                |                    | [ ]    |       |
| g)         | A house is a home when family lives in it  |                                | ~~                 | [ ]    |       |
| 8)<br>h)   | All students wear school uniform in the sc |                                |                    | r i    |       |
| i)         | We enter a house through a window.         |                                |                    | []]    |       |
| i)<br>j)   | We eat breakfast in the night.             |                                |                    | r 1    |       |
| J <i>)</i> |                                            |                                |                    | L ]    |       |