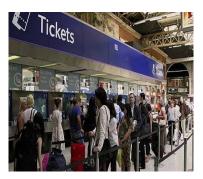

## [Marks - 4]

Q.5 Identify these places. Write the correct number under each picture.

[Marks – 3]

- 1. School
- 2. Railway Station 3. Office