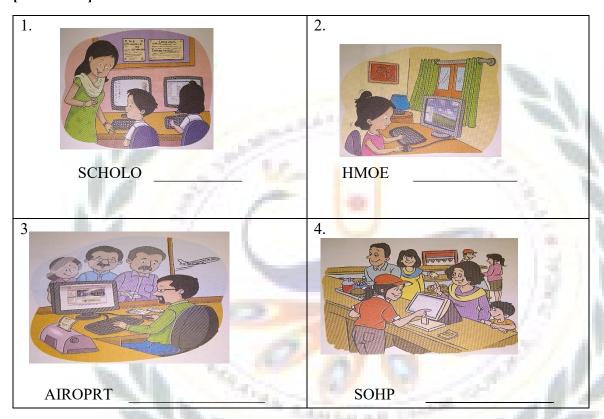

## Q.4 Rearranged the letters to find the names of places where computers are used.

## [Marks - 4]

Q.5 Identify these places. Write the correct number under each picture.

[Marks – 3]

- 1. School
- 2. Railway Station 3. Office