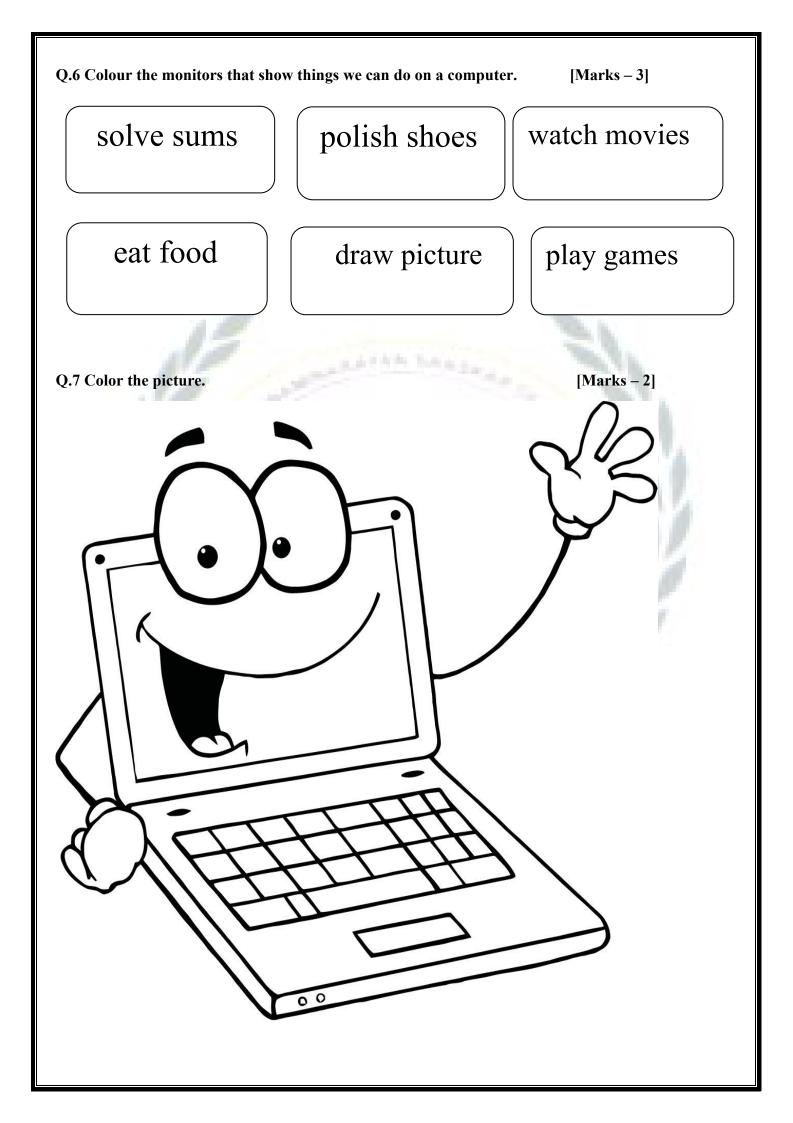

## PERIODIC ASSESSMENT – I [2020-21]

|          | GENERAL INSTRUCTION                                                                                   |             |
|----------|-------------------------------------------------------------------------------------------------------|-------------|
| 1.<br>2. | All the Questions are Compulsory Questions. All the Parts of Questions must be attempted at one Place |             |
|          |                                                                                                       |             |
| Q.       | 1 Tick (√) the correct answer.                                                                        | [Marks- 4]  |
| 1.<br>a. | Which of these is not a machine? Car b. ostrich                                                       | 100         |
| 2.<br>a. | Which of these needs electricity to work? Fan b. Sharpener                                            | 1 3         |
| 3.<br>a. | Which of these does not need electricity to work? Hammer b. Refrigerator                              |             |
| 4.<br>a. | Which of these has parts of a computer in it? Sharpener b. Mobile                                     |             |
| Q.       | 2 Fill in the blanks.                                                                                 | [Marks – 5] |
| [ R      | Read, computer, listen, sums, play ]                                                                  | 100         |
| 1        | . We can solveon a computer.                                                                          |             |
| 2        | We can music on a computer.                                                                           |             |
| 3        | . We cangames on a computer.                                                                          |             |
| 4        | . We can type and on a computer.                                                                      |             |
| 5        | is a smart machine.                                                                                   |             |
|          |                                                                                                       |             |
| Q.       | .3 Tick ( $\sqrt{\ }$ ) the correct statements.                                                       | [Marks – 4] |