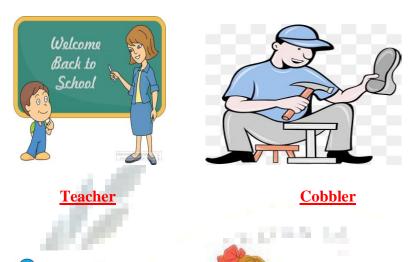

6- Chef do funny things

7- Cobbler \_\_\_\_\_ make things from iron

8- Black smith \_\_\_\_\_ mend shoes

**(B)** 

1- Post office \_\_\_\_ money

2- Airport trains

3- Bank Stamps

4- Railway station aeroplanes