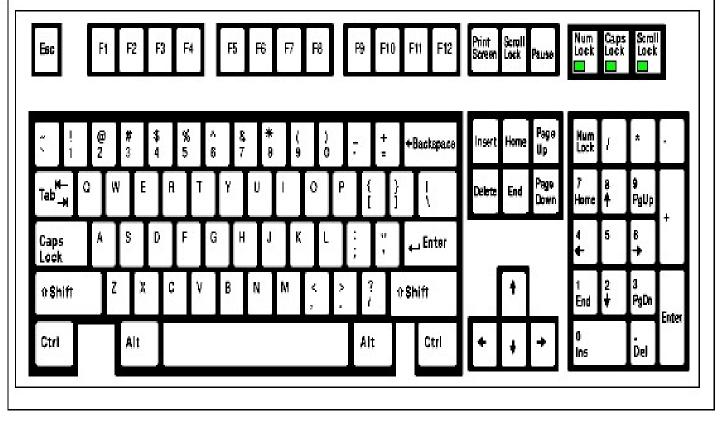

| A. Tick the correct answer.                                          |                                                                                |                 |                  |  |  |  |  |
|----------------------------------------------------------------------|--------------------------------------------------------------------------------|-----------------|------------------|--|--|--|--|
| 1.                                                                   | There are                                                                      | Arrow Key       | s on a keyboard. |  |  |  |  |
| a.                                                                   | 3                                                                              | b. 9            | c. 4             |  |  |  |  |
| 2.                                                                   | We use the key to type in capital letters.                                     |                 |                  |  |  |  |  |
| a.                                                                   | caps Lock                                                                      | b. cursor       | c. backspace     |  |  |  |  |
| 3.                                                                   | 3. We can also use the key to type in capital letters.                         |                 |                  |  |  |  |  |
| a.                                                                   | backspace                                                                      | b. <b>shift</b> | c. enter         |  |  |  |  |
| 4.                                                                   | 4. We use the Delete Key to delete characters typed on the Side of the cursor. |                 |                  |  |  |  |  |
| a.                                                                   | left                                                                           | b. right        | c. between       |  |  |  |  |
| B. Answer the following question: -                                  |                                                                                |                 |                  |  |  |  |  |
| 1. Name the four arrow keys?                                         |                                                                                |                 |                  |  |  |  |  |
| Ans: -Up Arrow Key, Down Arrow Key, Left Arrow Key, Right Arrow Key. |                                                                                |                 |                  |  |  |  |  |
| 2. Which key do we use to type in capital letters?                   |                                                                                |                 |                  |  |  |  |  |
| Ans: - Caps lock Key.                                                |                                                                                |                 |                  |  |  |  |  |
| 3.                                                                   | 3. Which key do we use to delete letters typed on the left side of the cursor? |                 |                  |  |  |  |  |
| Ans: - BackspaceKey                                                  |                                                                                |                 |                  |  |  |  |  |
|                                                                      |                                                                                |                 |                  |  |  |  |  |

C. Count and write the number of following keys on a Keyboard.

## E. Missing letters: -1. B <u>LI</u> N <u>K</u> I <u>N</u> G 2. C <u>U</u> R <u>S</u> O<u>R</u> 3. C <u>O</u> M <u>PU</u> T <u>ER</u> 4. A <u>**RR**</u>O <u>**W**</u> 5. S <u>Y</u> M <u>B</u> O <u>LS</u> 6. S <u>HI</u> F <u>T</u> 7. K <u>E</u> Y <u>B</u> O <u>A</u> R <u>D</u> 8. S <u>P</u> A <u>CE</u> B <u>A</u> R