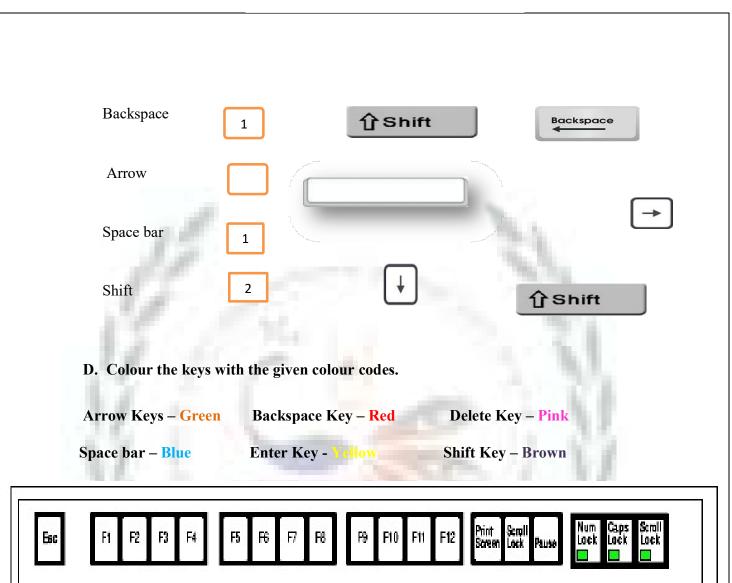

|                 |                  |  |  |  |  |
| 3.                                                                   | 3. Which key do we use to delete letters typed on the left side of the cursor? |                 |                  |  |  |  |  |
| Ans: - BackspaceKey                                                  |                                                                                |                 |                  |  |  |  |  |
|                                                                      |                                                                                |                 |                  |  |  |  |  |

C. Count and write the number of following keys on a Keyboard.





## E. Missing letters: -1. B <u>LI</u> N <u>K</u> I <u>N</u> G 2. C <u>U</u> R <u>S</u> O<u>R</u> 3. C <u>O</u> M <u>PU</u> T <u>ER</u> 4. A <u>**RR**</u>O <u>**W**</u> 5. S <u>Y</u> M <u>B</u> O <u>LS</u> 6. S <u>HI</u> F <u>T</u> 7. K <u>E</u> Y <u>B</u> O <u>A</u> R <u>D</u> 8. S <u>P</u> A <u>CE</u> B <u>A</u> R