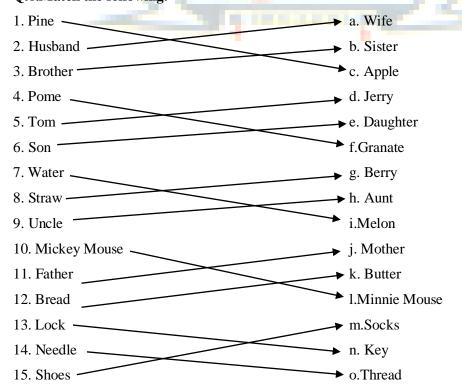

## Q.6.Match the following.

5. CHARMINAR

6. T<u>A</u>B<u>LE</u>

7. S<u>E</u>LF 8. B<u>ED</u>