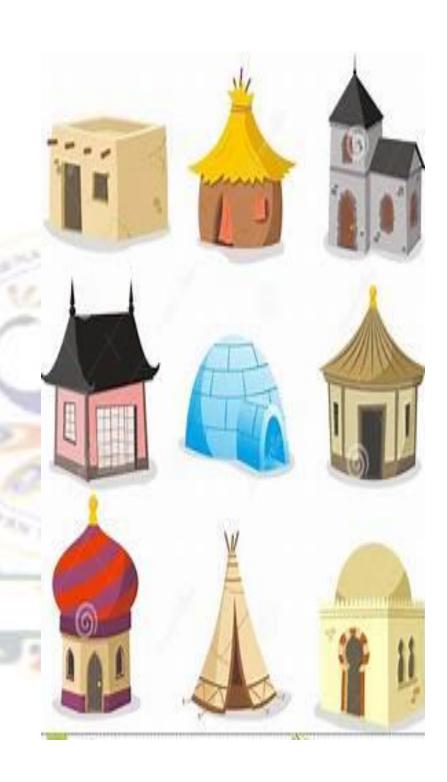

# **❖**Answer the following question

- 1. What do we use to make a Kachcha house?
- A. Mud, Wood and straw.
- 2. What do we use to make Pucca house. ?
- A. Bricks, cement ,Iron, Steel and wood.
- 3. Where do we cook food?
- A. We cook food in the kitchen.
- 4. What is the home?
- A. A house is the home when the family lives in it.
- **❖** Activity: Draw the picture of Kachcha and Pucca house.