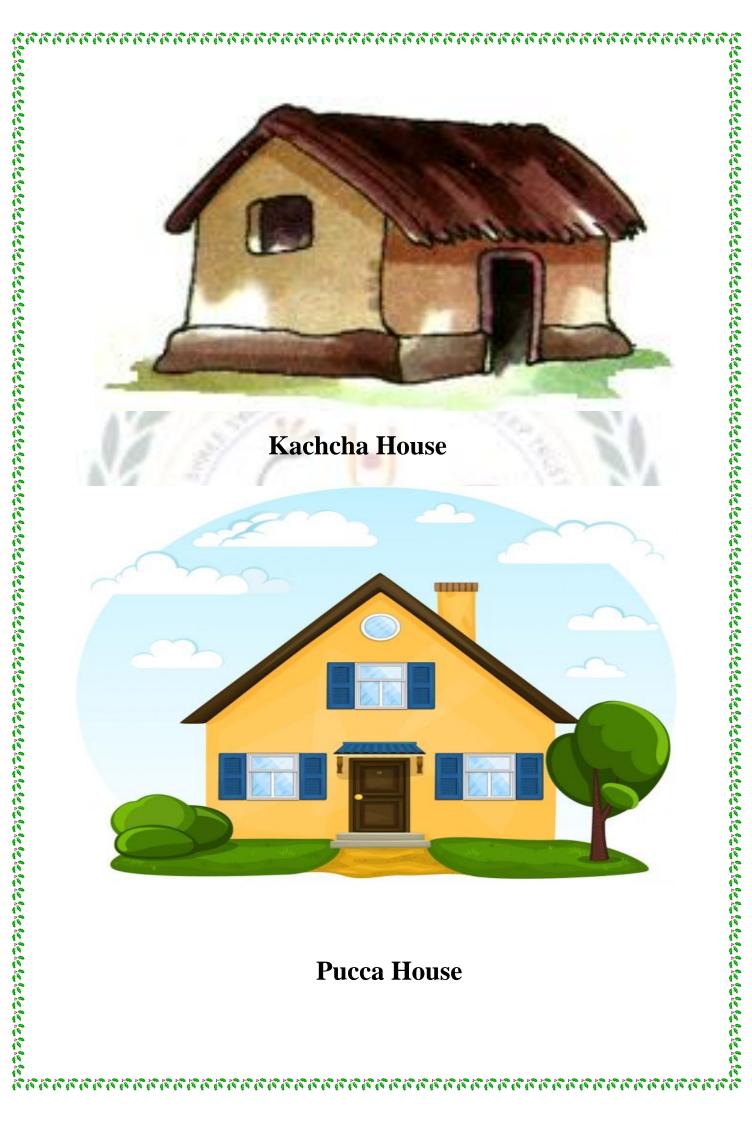

### **♦ New Words**

- 1. House
- 2. Cold
- 3. Heat
- 4. Rain
- 5. Wind
- 6. Wild animals
- 7. Thieves
- 8. Door
- 9. Floor
- 10. Windows
- 11. Roof
- 12. Kachcha
- 13. Pucca
- 14. Bricks
- 15. Cement
- 16. Iron
- 17. Steel
- 18. Kitchen

# **❖**Answer the following question

- 1. What do we use to make a Kachcha house?
- A. Mud, Wood and straw.
- 2. What do we use to make Pucca house. ?
- A. Bricks, cement ,Iron, Steel and wood.
- 3. Where do we cook food?
- A. We cook food in the kitchen.
- 4. What is the home?
- A. A house is the home when the family lives in it.
- **❖** Activity: Draw the picture of Kachcha and Pucca house.