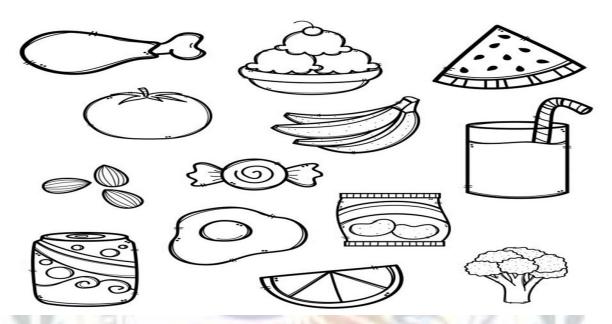

- 5. Which tool will you use to open a bottle's lid?
- <u>Opener</u>

<u>Plough</u>

**Stapler** 

- 6. Which tool is used by a farmer in his field?
- 7. Which tool will you use to fasten up the paper?
- ✤ Healthy / unhealthy? Cross out the unhealthy food and colour the healthy food.