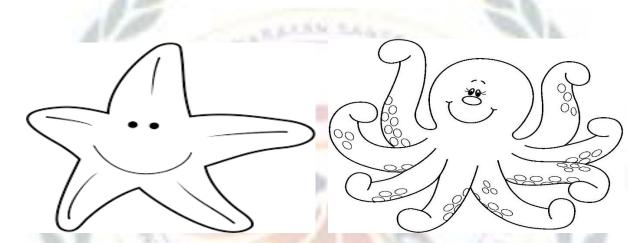

\* Name the water animals and colour the followings.

1. There are no bones in my body. (Jelly Fish, Starfish)

2. In sleep with my eyes open. (Fish, Starfish)

3. My blood is blue in colour. (Octopus, Starfish)

4. I have five arms. Some of us have as many as forty arms. (Octopus, Starfish)