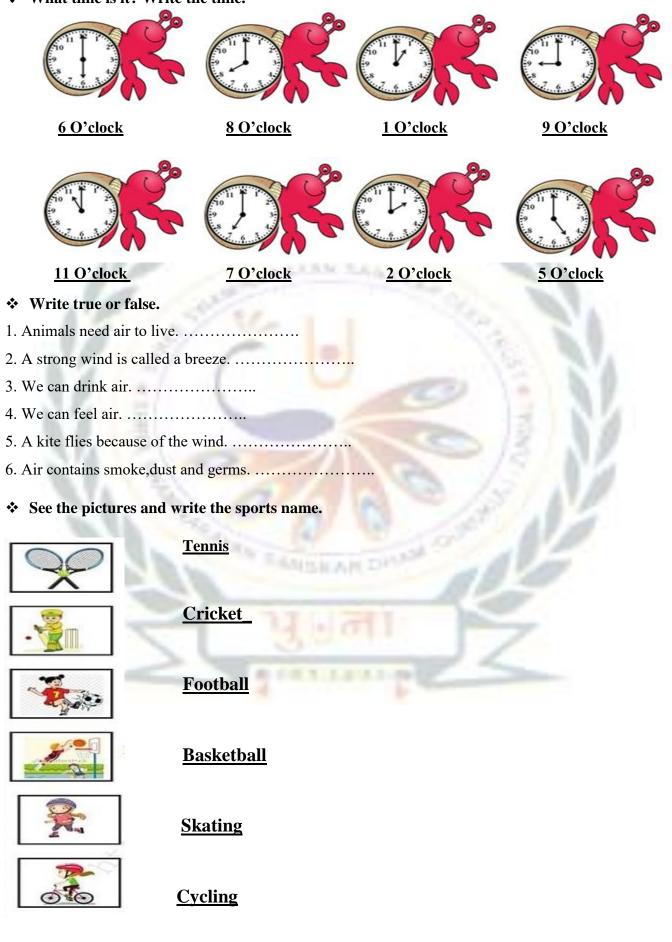

------------------|
| 2. | Which tool will you use to cut paper?              | <u>Scissors</u>     |
| 3. | Which tool will you use to lose the screws?        | <u>Screw driver</u> |
| 4. | Which tool will you use to fix a nail in the wall? | <u>Hammer</u>       |

- 5. Which tool will you use to open a bottle's lid?
- <u>Opener</u>

<u>Plough</u>

**Stapler** 

- 6. Which tool is used by a farmer in his field?
- 7. Which tool will you use to fasten up the paper?
- ✤ Healthy / unhealthy? Cross out the unhealthy food and colour the healthy food.



Write (G) for good habits and (B) for bed habits-



Throw waste in dustbin





Take bath daily

( **G** )







Go to school daily

( G )



Give water to plants



Throw waste on road
( **B** )

#### **\*** What time is it? Write the time.