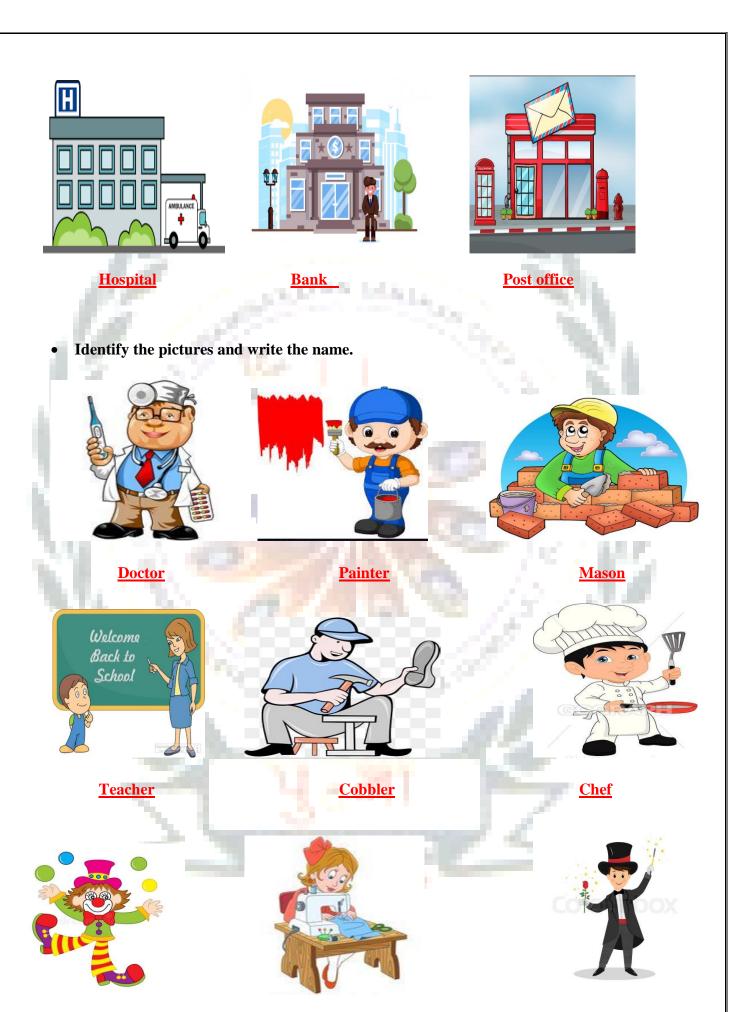

## • Identify Neighbourhood places and write the name.

Park School Market

<u>Clown</u> <u>Tailor</u> <u>Magician</u>

- Write 7-8 sentences on "My School".
- 1- The name of my school is Puna International School Gurukul.
- 2- <u>I study in class II.</u>
- 3- Our teachers teach us very well.
- 4- It has a big playground.
- 5- My school building is beautiful wide and airy.
- 6- It has one library and one computer lab.
- 7- It has many classroom.
- 8- I love my school very much.